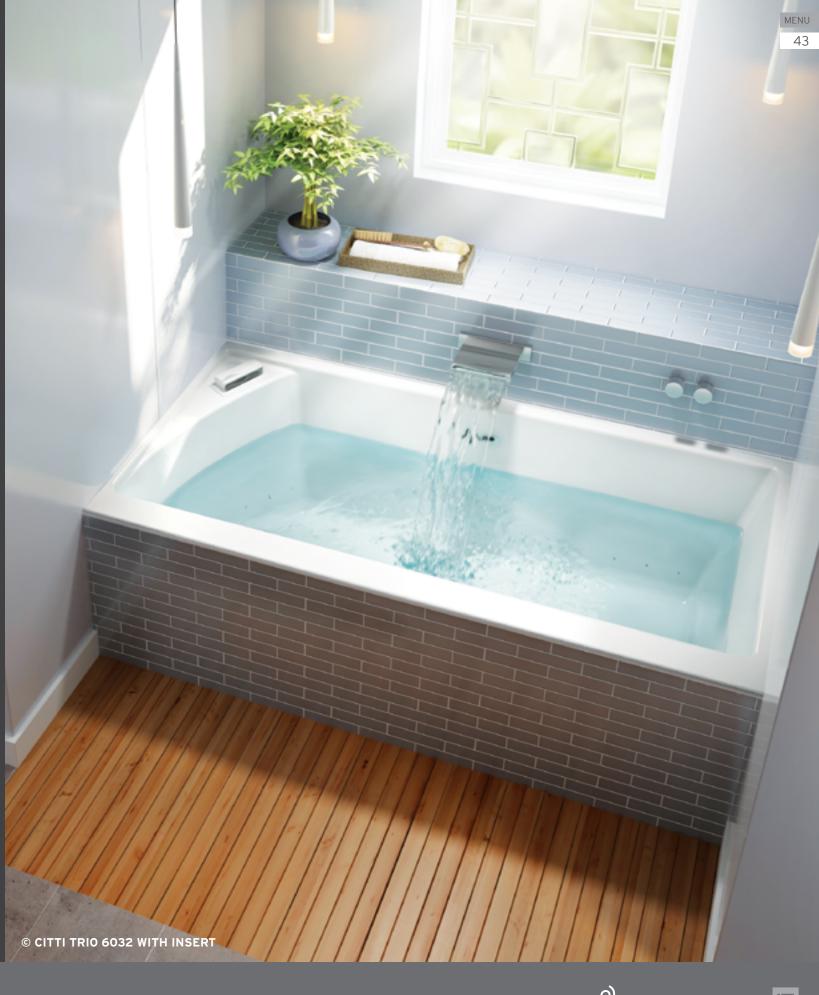

# CITTI®

CITTI® is derived from the sanskrit for "free spirit."
At the same time, the name evokes today's great cities:
these are the perfect baths for urban living.

- Bath can be installed in an alcove (between 3 walls), perfect for smaller spaces such as those found in urban dwellings.
- Ideal for making the most of a small space by turning it into a place to experience multiple therapeutic experiences.

**The backrest is at a 15° angle** to create an optimal interior space.

**An insert** is available that can be positioned on either the left or right side of the bath to hold the AromaCloud® unit or soap and shampoo (Citti with Insert).