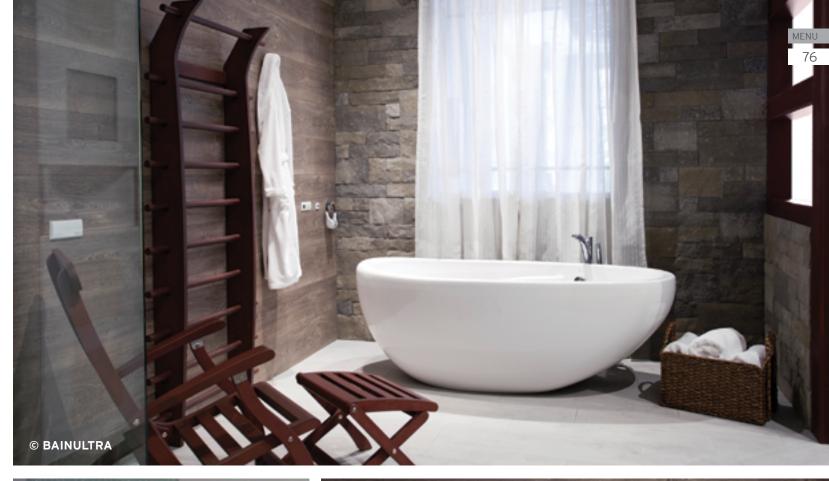

# A TOTAL

Vedana uses advanced technologies to integrate five proven therapies: aromatherapy, Light Therapy®, Sound Therapy®, chromatherapy, and Thermotherapy®. Take advantage of Vedana's preprogrammed sessions, or create your own. Vedana lets you achieve the harmony and balance you seek.

# **VEDANA®**

VEDANA® is a Sanskrit and Pali word meaning "sensation." In Buddhist culture, it refers to the state where we become conscious of our connection with the universe and of the communion of the physical and mental being.

• Vedana combines 5 therapies for a complete restorative relaxation session. While the therapies work together, each one can also be enjoyed individually.

# FIVE THERAPIES COMBINED IN ONE UNIQUE SYSTEM

Aromatherapy ThermoTherapy® Light Therapy® Chromatherapy Sound Therapy®

# A DESIGN THAT REFLECTS YOU

With its sleek design, Vedana is the perfect complement to any style or existing décor. Add your own personal touch by choosing one of two colors: White or Biscuit.

WHITE

BISCUIT