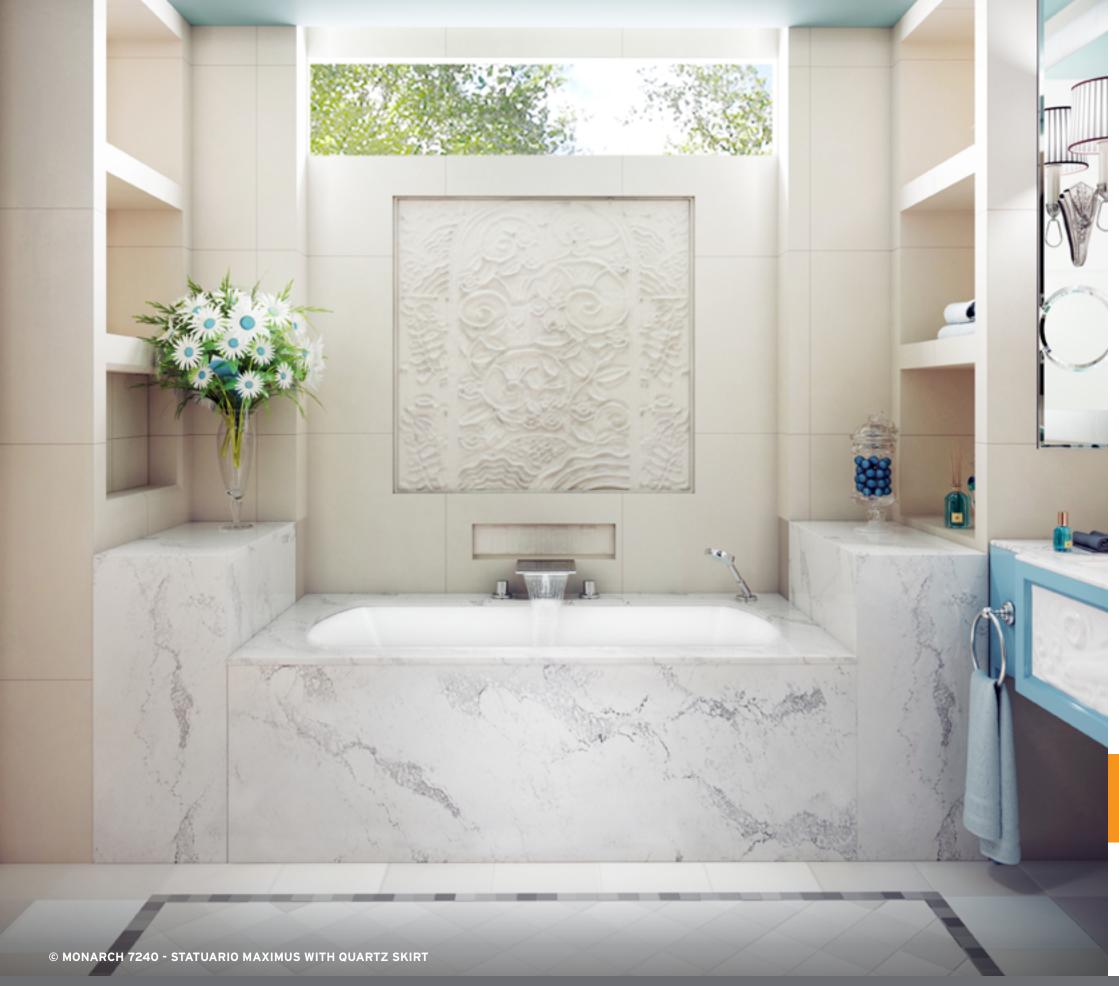

22 AMMA OVAL 7242 Drop-in 72 x 42 x 22 Available with raised or flat deck

Indicates heated backrest (TMU)

Add therapies to optimize the therapeutic benefits of your bath.

Monarch is a refined collection of therapeutic baths featuring radiant, sumptuous quartz deck surfaces in carefully selected enchanting colors combined with the bath inner shell made of 100% pure acrylic of the highest quality.

The sumptuous Monarch Collection offers a variety of models that can be customized with either a standard 2 piece quartz deck or the newest Grand Luxury one piece quartz deck. Also offered as an option, a quartz skirt can be added to any model to complete this amazing and original design.

# DESIGN

Designed to blend with the utmost harmony into luxury condo dwellings, Monarch bath is a graceful innovation for drop-in and alcove settings—an approach to bathroom design that is utterly refined.

PURE, NOBLE QUARTZ

STANDARD COLOR

Grey Expo – Silestone

Lagos Blue – Caesarstone

All Monarch Grand Luxury baths are available in the same dimensions and options as the Original Monarch models (Quartz Deck with seam).

**OPTIONAL COLOR** 

Quasar Light - VicoStone

Piatra Grey – Caesarstone

Woodlands - Caesarstone

Statuario Maximus - Caesarstone

MONARCH 6032 MONARCH GRAND LUXURY 6032 Drop-In / Alcove

60 X 32 X 20

60 X 36 X 20