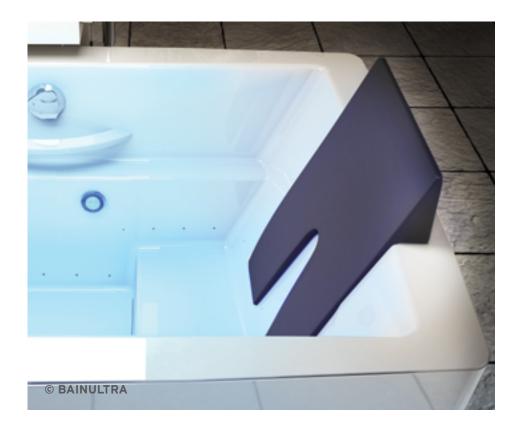

# MULTIFIT (ADJUSTABLE)

Fits most rectangular models. Skirt is designed to fit full length and height of tub.

SJ-3 SE For Thalassa Sensation only.