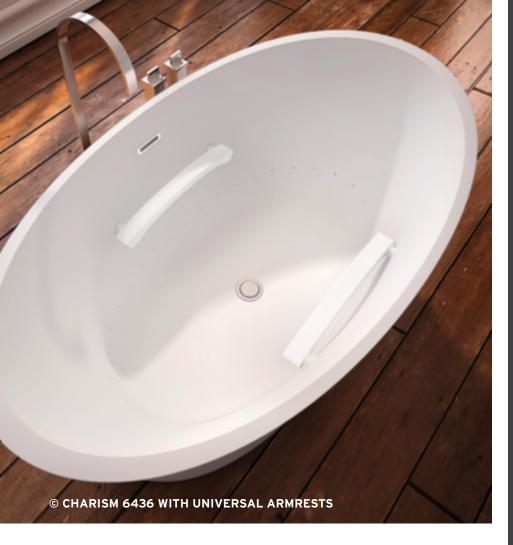

# UNIVERSAL ARMRESTS NEW

Universal Armrests are available in White for the collections: Bain de Ville, Balneo, Charism, Citti, Esthesia, Evanescence, Libra\*, Nokori\*, Opalia, Origami\*, and Vibe.

FEET (EXCLUSIVE TO VIBE TULIPA MODEL)

#### Scala armrests & feet and Vibe Tulipa feet are available in the following finishes:

CHROME

POLISHED BRUSHED MATTE **NICKEL** NICKEL

BRASS

<sup>\*</sup> Except the Libra Oval 6635, Nokori 5827, & Origami 6030 models.