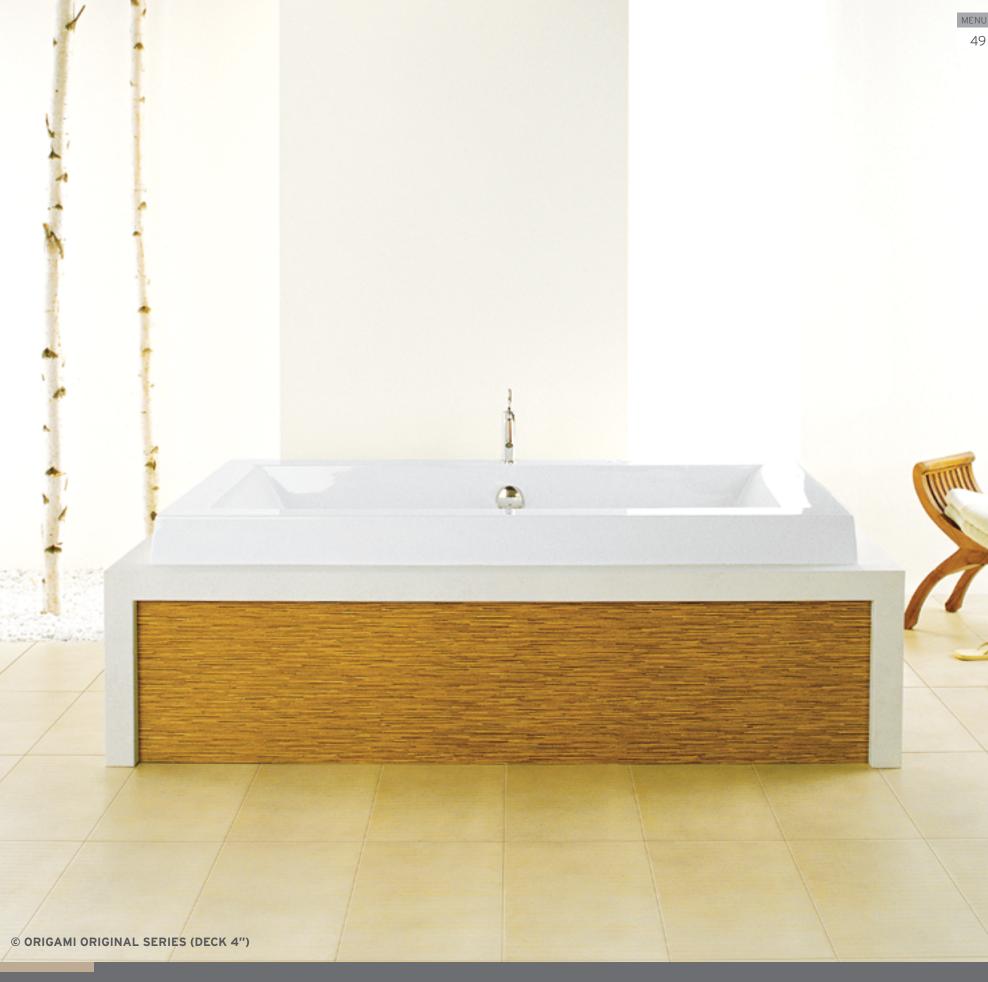

# ORIGAMI®

The traditional Japanese art of folding paper into symbolic shapes is the inspiration behind the ORIGAMI® Collection, which stands out for its clean lines and versatility.

- A stylish collection of Zen-like simplicity that comes in a range of shapes to go with any style of décor.
- Available in a range of sizes and installation options for all kinds of spaces.

#### Options available

- AROMACLOUD Aromatherapy
- · ILLUZIO Chromatherapy
- ULTRAVELOUR Matte finis
- BU-TOUCH Control Application
- UNIVERSAL ARMRESTS (except Origami 6030)

ORIGAMI baths are available in the Thermomasseur and TUB categories.

# DESIGN

The Origami Collection feature's a modern minimalist look with a clear interior tub (no handles or armrests) and the comfort BainUltra is known for.

# ORIGINAL SERIES

Deck height 2", 3 1/4", 4", or 5" Slim deck (1/2 in deck height)