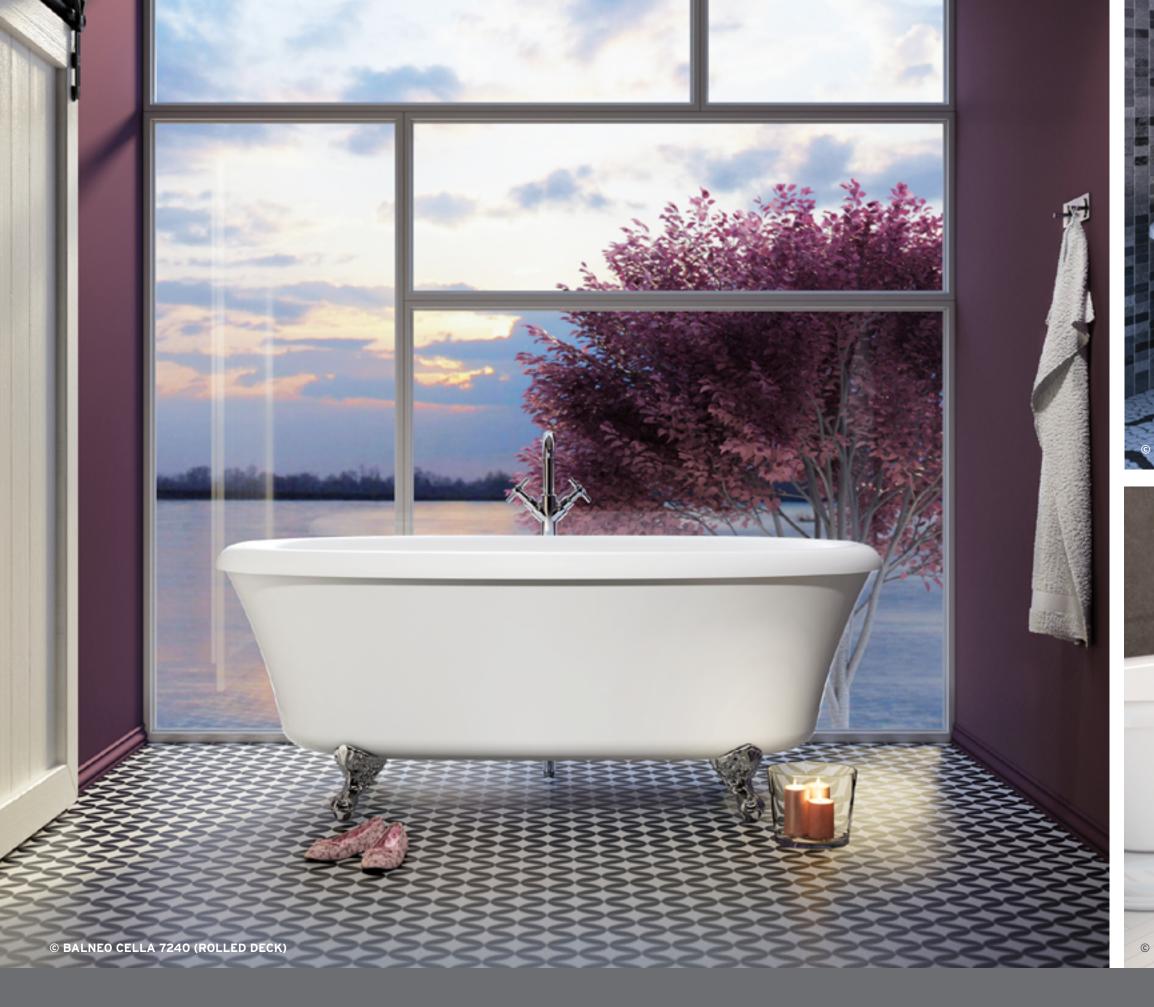

# BALNEO®

The name BALNEO® evokes the art of bathing. For BainUltra®, a bath is an important ritual, part of a lifestyle that encourages you to slow down and take time for yourself.

• This collection features classic and contemporary freestanding designs in both medium (66 in x 36 in) and large (72 in x 40 in) sizes.

#### Options available

- AROMACI OLID Aromatherany
- ILLUZIO Chromatherapy
- UNIVERSAL ARMRESTS

Balneo baths are available in the Thermomasseur and TUB categories.

All models in the Balneo Collection are available either with a **flat or rolled deck.** 

FLAT DECK

ROLLED DECK

66 x 36 x 27 CELLA 6636 Freestanding 72 x 40 x 27 **CELLA 7240** 

Freestanding

SANOS 6636 Freestanding 11 66 x 36 x 24 **SANOS 7240** 22 72 x 40 x 24 Freestanding

| NAOS 6636    | 22           |
|--------------|--------------|
| Freestanding | 66 x 36 x 25 |
| NAOS 7240    | 22           |
| Freestanding | 72 x 40 x 25 |