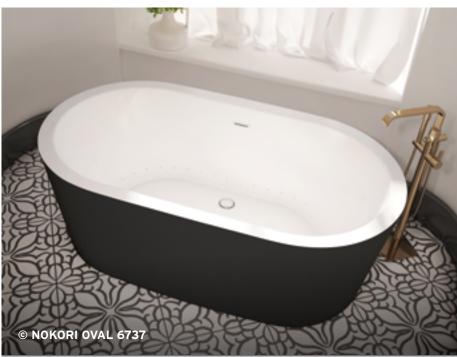

# NOKORI®

NOKORI®'s sleek and delicate lines inspire peace and calm-offering an authentic invitation to unwind.

This collection offers freestanding cubic and oval baths that are pure and understated.

Versatile, the cubic shape baths can be easily installed against one, two, or even three walls, for a stunningly optimal use of space.

Indicates heated backrest (TMU)

NOKORI 5827
Freestanding 58 x 27 x 23

NOKORI 6331

Freestanding 63 x 31 x 24

 NOKORI 6429
 ♣

 Freestanding
 64 x 29 x 23

NOKORI OVAL 6737

Freestanding

67 x 37 x 24

 NOKORI 6935
 ★★

 Freestanding
 69 x 35 x 24

 NOKORI 7131
 ♣♣

 Freestanding
 71 x 31 x 24