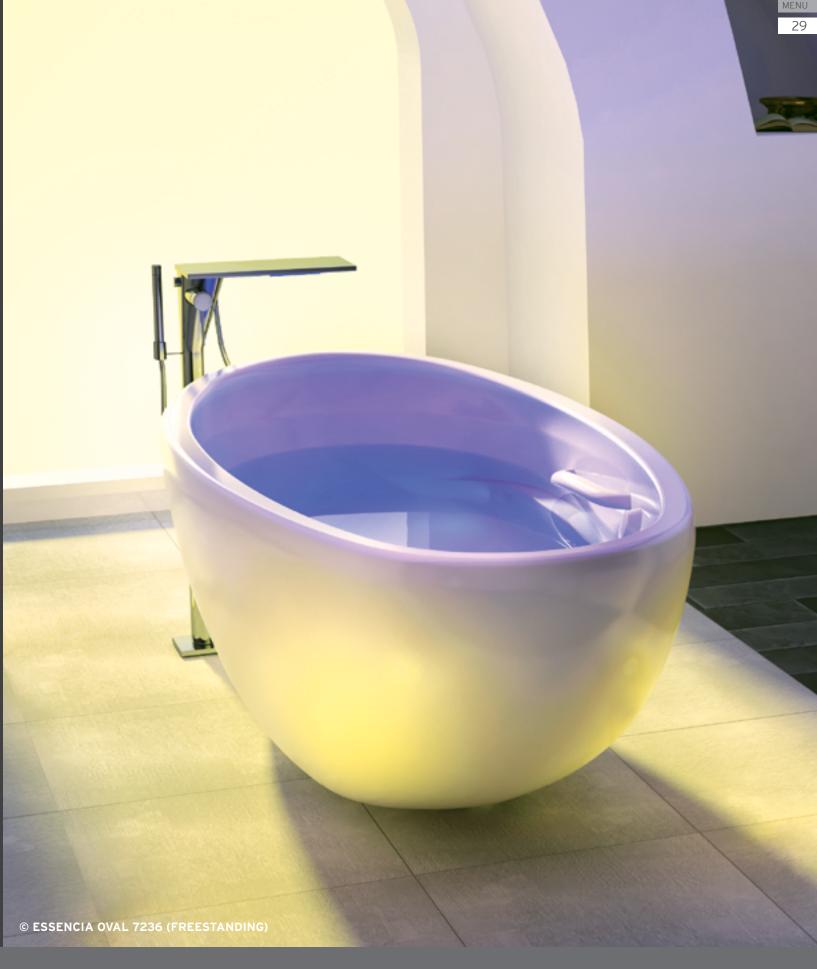

# **ESSENCIA®**

ESSENCIA evokes essence—the elemental aspects of the inner being.

The Essencia collection features different interiors that offer comfort and the pleasure of immersion for different types of bathers.

• Essencia offer the utmost in ergonomics and therapeutic care, critical components for relaxation and well-being.

# DESIGN

Essencia's innershell has been designed to offer exceptional comfort.

The **inverted V backrest** and **integrated headrest** ensure a perfect massage of your neck and spine.

The **raised seat** maximizes the massage effect for your legs.

ESSENCIA OVAL 7236

Drop-In

72 x 36 x 25

ESSENCIA DESIGN 7438

Drop-In

74 x 38 x 20

THERAPIES

Add therapies to optimize the therapeutic benefits of your bath.