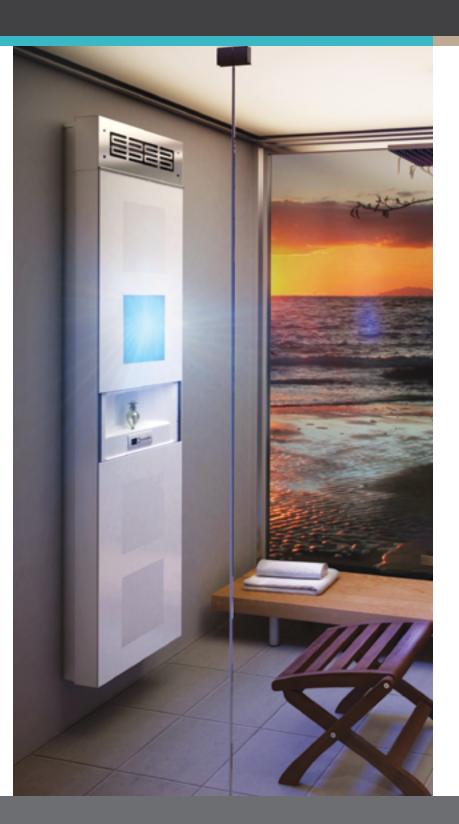

# A TOTAL

Vedana uses advanced technologies to integrate five proven therapies: aromatherapy, Light Therapy®, Sound Therapy®, chromatherapy, and Thermotherapy®. Take advantage of Vedana's preprogrammed sessions, or create your own. Vedana lets you achieve the harmony and balance you seek.

# **VEDANA®**

VEDANA® is a Sanskrit and Pali word meaning "sensation." In Buddhist culture, it refers to the state where we become conscious of our connection with the universe and of the communion of the physical and mental being.

# FIVE THERAPIES COMBINED IN ONE UNIQUE SYSTEM

Aromatherapy ThermoTherapy® Light Therapy® Chromatherapy Sound Therapy®

# A DESIGN THAT REFLECTS YOU

With its sleek design, Vedana is the perfect complement to any style or existing décor. Add your own personal touch by choosing one of two colors: White or Biscuit.

WHITE

BISCUIT