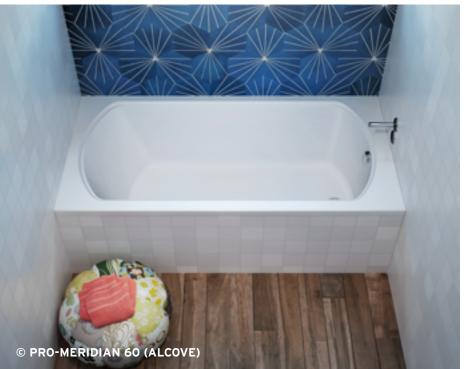

| PRO-MERIDIAN 55    | <u> </u>     |
|--------------------|--------------|
| Drop-in / Alcove   | 66 x 34 x 20 |
| PRO-MERIDIAN 60    | •            |
| I ITO MERIDIANI OO |              |

| MERIDIAN UNO     | <u> </u>     |
|------------------|--------------|
| Alcove (3 walls) | 60 x 31 x 20 |
|                  |              |
| MERIDIAN DUO     | <u> </u>     |