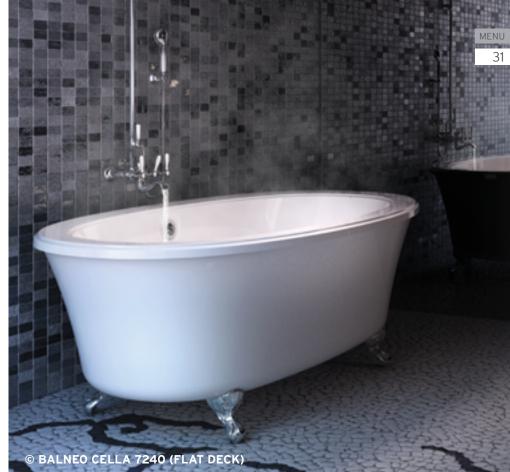

# BALNEO®

The name BALNEO® evokes the art of bathing. For BainUltra®, a bath is an important ritual, part of a lifestyle that encourages you to slow down and take time for yourself.

• This collection features classic and contemporary freestanding designs in both medium (66 in x 36 in) and large (72 in x 40 in) sizes.

#### Options available

- AROMACI OLID Aromatherany
- ILLUZIO Chromatherapy
- UNIVERSAL ARMRESTS

Balneo baths are available in the Thermomasseur and TUB categories.

All models in the Balneo Collection are available either with a **flat or rolled deck.** 

FLAT DECK

ROLLED DECK

66 x 36 x 27 CELLA 6636 Freestanding 72 x 40 x 27 **CELLA 7240** 

Freestanding

SANOS 6636 Freestanding 11 66 x 36 x 24 **SANOS 7240** 22 72 x 40 x 24 Freestanding

| NAOS 6636    | 22           |
|--------------|--------------|
| Freestanding | 66 x 36 x 25 |
| NAOS 7240    | 22           |
| Freestanding | 72 x 40 x 25 |