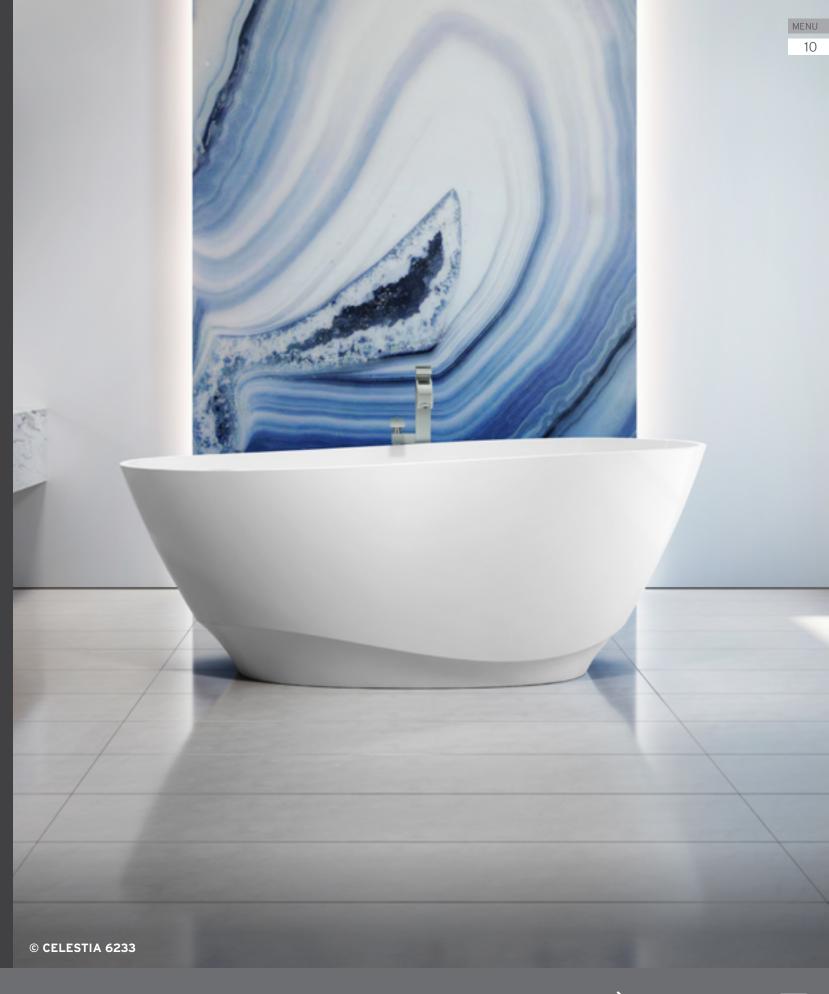

# CELESTIA™

Feminine, ethereal and strong, Celestia<sup>™</sup>, means of the sky. When crafting this new bath collection, we took inspiration from the sky; the feeling of grandeur of looking at the night's vault of heaven and seeing the sparkling glow looking back.

Without compromising the comfort and ergonomics that BainUltra is famous for, the composition of the Celestia™ freestanding baths' sweeping thin lines that bring forth an association to sculpture.

As a beautiful work of art in a museum, Celestia is the center piece of any bathroom, a jewel that captures attention and pleases the eye.