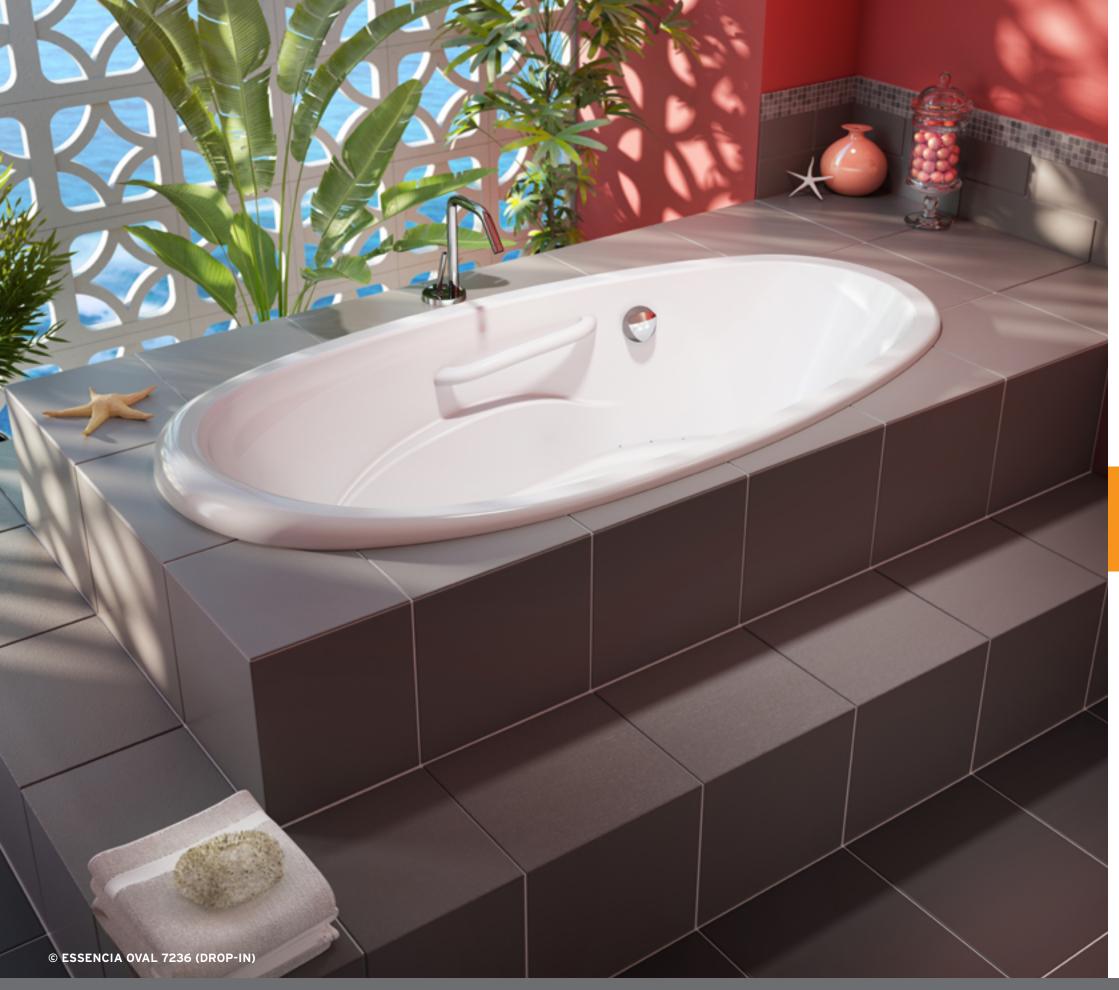

#### **ESSENCIA OVAL 7236:**

Alicia chose this freestanding bath for its organic design and absolute comfort. With its 2 levels of air jets, it ensures the utmost massage benefits. It is the perfect start to energize her day or enjoy a relaxing moment.

ESSENCIA OVAL 7236

Drop-In

72 x 36 x 25

ESSENCIA DESIGN 7438

Drop-In

74 x 38 x 20

THERAPIES

Add therapies to optimize the therapeutic benefits of your bath.