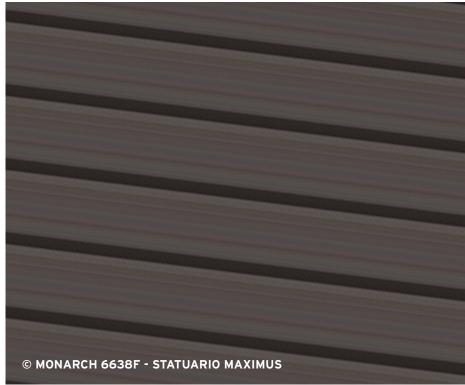

**OPTIONAL COLOR** 

Quasar Light - VicoStone

Piatra Grey – Caesarstone

Woodlands - Caesarstone

Statuario Maximus - Caesarstone

MONARCH 6032 MONARCH GRAND LUXURY 6032 Drop-In / Alcove

60 X 32 X 20

60 X 36 X 20