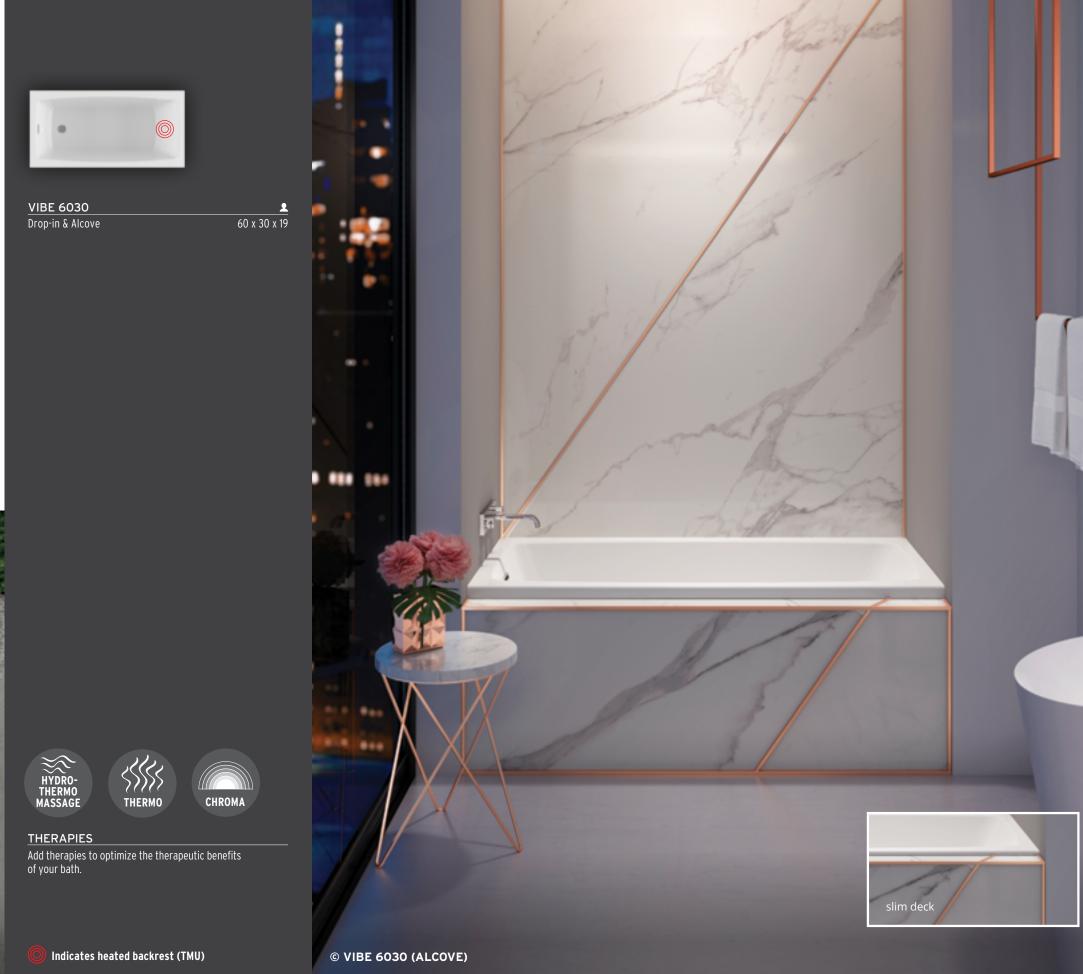

### Therapies Multiple Benefits

Complementary therapies also allow the bather to regain his vitality thanks to the vibrations of the colors on the senses with the chromatherapy (Illuzio), the effect of the heat on the body which Thermotherapy® (WarmTouchShell®) provides and the addition of essential oils to the bath water.

- **AromaCloud**®, an essential oil diffuser with technology that maximizes aromatherapy benefits
- WarmTouchShell® heating zones, for a sustained Thermotherapy® experience delivered through the heated backrest, headrest, and seat
- •Chromatherapy: six colors that provide a host of therapeutic benefits.

With BainUltra's characteristic innovation and creativity, **ILLUZIO**, a chromatherapy system has been developed with hidden LED that leaves the bath's inner shell completely intact and smooth.

**Illuzio** is available on all bath collections