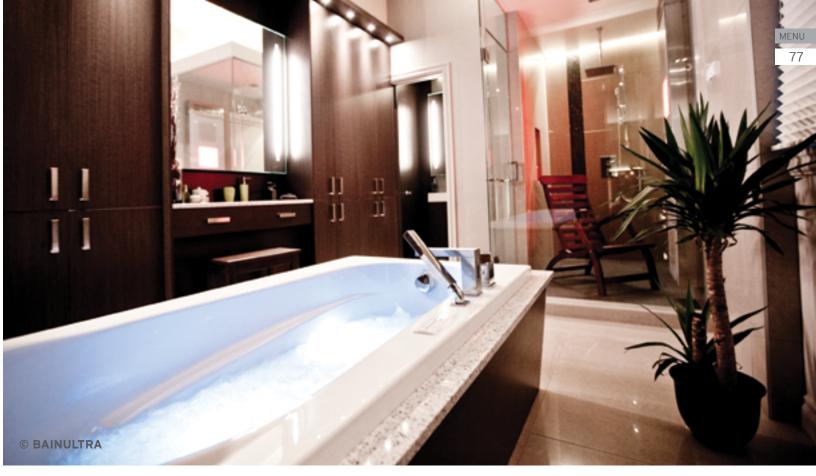

ight into the joints. As for Anne, she's sold on the benefits of aromatherapy, using essential oils like eucalyptus and basil (inhaled for congestion or stress, respectively) and sandalwood oil massages to improve sleep. As their needs and cravings change, Anne and Paul can vary their approaches in order to continue to achieve a soothing experience.

#### **VEDANA®:**

Anne and Paul looked forward to acquiring this special piece of equipment for a long time, and it has become a wellness essential. Vedana combines five proven therapies (Thermotherapy®, aromatherapy, chromatherapy, Sound Therapy®, and Light Therapy®) that serve as the basis for care rituals, inspiring heightened relaxation in users. Programming is stored in memory and can be modified to reflect the user's particular needs.











<sup>\*</sup> These stories come from real people whose identities have been changed to protect their privacy.

# BainUltra therapies

# HYDRO-THERMO MASSAGE®

Massage and relaxation often go hand in hand. But more than that, massage is a proven medical approach that has been used for therapeutic purposes for over 4,000 years. It is recommended for a wide range of physical, emotional, and psychological conditions by:

- Reducing stress
- Controlling anxiety and depression
- Relieving pain and stiffness
- Activating blood flow
- Stimulating the immune system
- Treating sports injuries
- Eliminating toxins

BainUltra's Hydro-thermo massage® is the closest to a hands-on massage. It offers three types of massage in a single therapy: thermo massage, hydro-massage, and acupressure. It