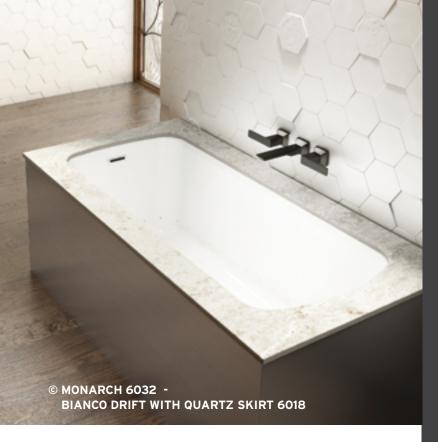

**OPTIONAL COLOR** 

Quasar Light - VicoStone

Piatra Grey – Caesarstone

Woodlands - Caesarstone

Statuario Maximus - Caesarstone

MONARCH 6032 MONARCH GRAND LUXURY 6032 Drop-In / Alcove

60 X 32 X 20

60 X 36 X 20

11

11

22

72 X 36 X 21

MONARCH 6036 MONARCH GRAND LUXURY 6036

Drop-In / Alcove

MONARCH 6636 MONARCH GRAND LUXURY 6636 Drop-In / Alcove

66 X 36 X 20