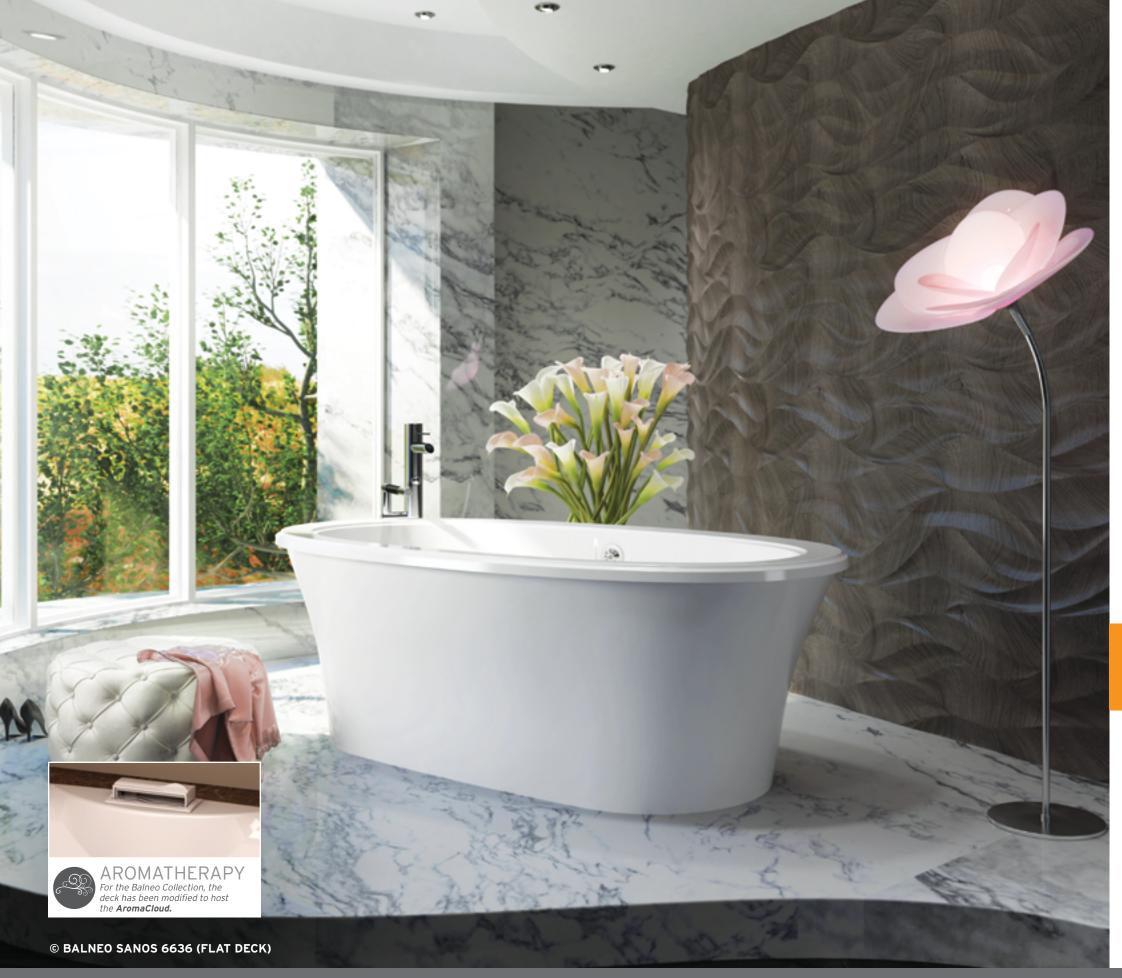

# BALNEO®

The name BALNEO® evokes the art of bathing. For BainUltra®, a bath is an important ritual, part of a lifestyle that encourages you to slow down and take time for yourself.

• This collection features classic and contemporary freestanding designs in both medium (66 in x 36 in) and large (72 in x 40 in) sizes.

#### Options available

- AROMACI OLID Aromatherany
- ILLUZIO Chromatherapy
- UNIVERSAL ARMRESTS

Balneo baths are available in the Thermomasseur and TUB categories.

All models in the Balneo Collection are available either with a **flat or rolled deck.** 

FLAT DECK

ROLLED DECK

66 x 36 x 27 CELLA 6636 Freestanding 72 x 40 x 27 **CELLA 7240** 

Freestanding

SANOS 6636 Freestanding 11 66 x 36 x 24 **SANOS 7240** 22 72 x 40 x 24 Freestanding

| NAOS 6636    | 22           |
|--------------|--------------|
| Freestanding | 66 x 36 x 25 |
| NAOS 7240    | 22           |
| Freestanding | 72 x 40 x 25 |