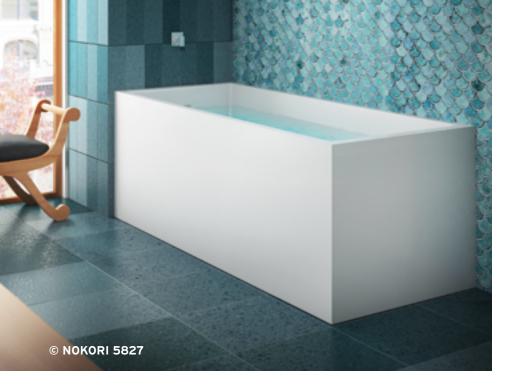

# NOKORI®

NOKORI®'s sleek and delicate lines inspire peace and calm-offering an authentic invitation to unwind.

This collection offers freestanding cubic and oval baths that are pure and understated.

Versatile, the cubic shape baths can be easily installed against one, two, or even three walls, for a stunningly optimal use of space.

The Nokori Collection offers various dimensions baths designed for one or two bathers, so you can relax alone or together into exquisite comfort.

#### Options available

- ILLUZIO Chromatherapy
- ULTRAVELOUR Matte finish
- COLOR Black / White (only for Nokori Oval)
- BU-TOUCH Control Application
- UNIVERSAL ARMRESTS (except Nokori 5827)

Nokori baths are available in the Thermomasseur and TUB categories.

#### DESIGN

With their clean, pared-down geometry, these baths blend-in seamlessly with a variety of architectural styles, making Nokori the perfect emblem of Universal Design.

CHROMA

**THERAPIES** 

Add therapies to optimize the therapeutic benefits of your bath.

Indicates heated backrest (TMU)

NOKORI 5827
Freestanding 58 x 27 x 23

NOKORI 6331

Freestanding 63 x 31 x 24

 NOKORI 6429
 ♣

 Freestanding
 64 x 29 x 23

NOKORI OVAL 6737

Freestanding