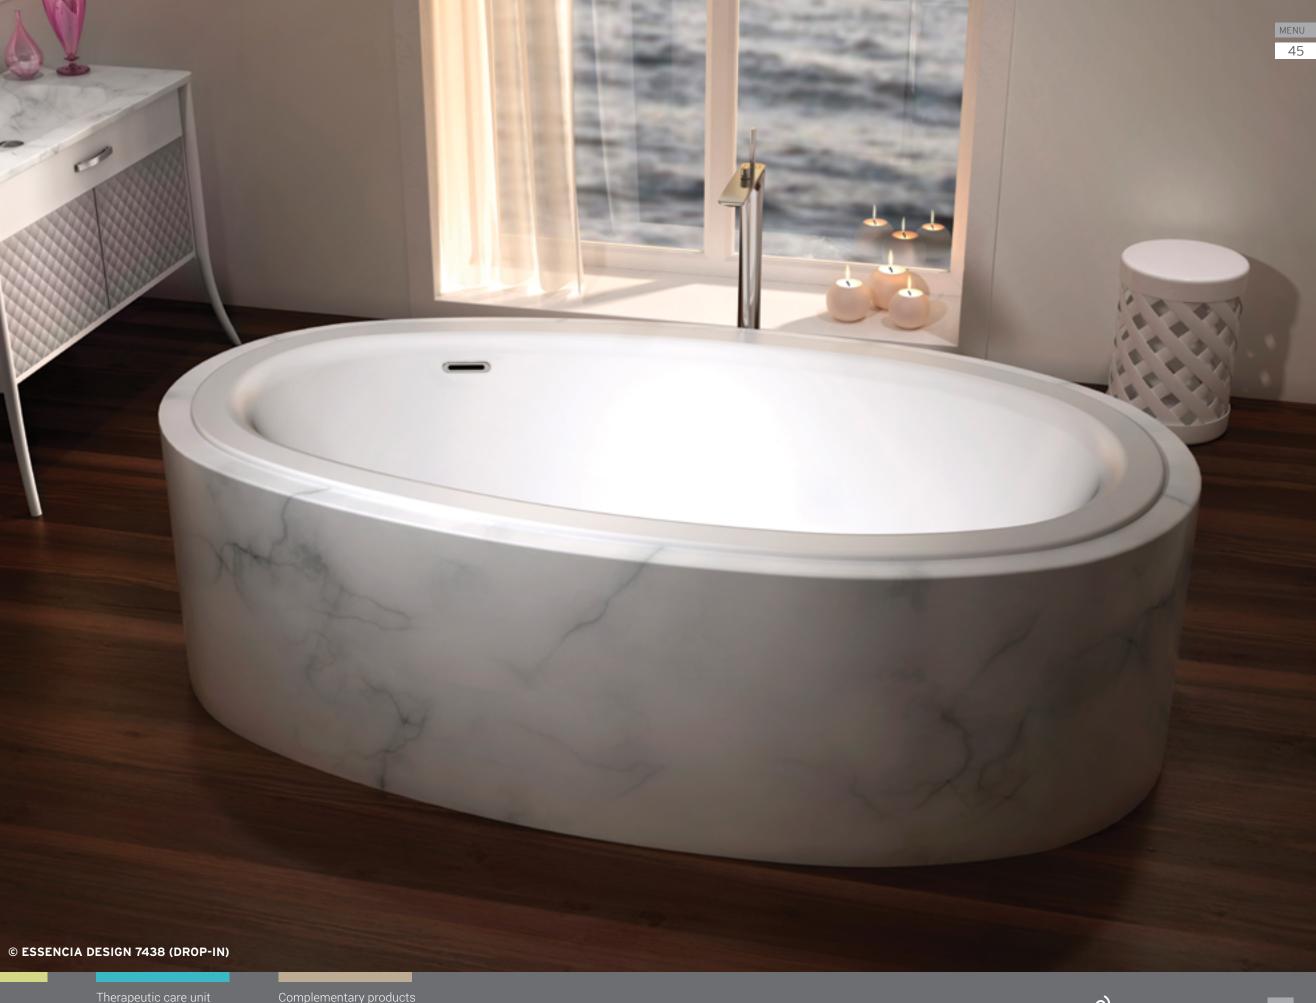

# **ESSENCIA®**

The ESSENCIA collection evokes essence—the elemental aspects of the inner being. The Essencia collection features different interiors that offer comfort and the pleasure of immersion for different types of bathers.

The Essencia Design invites you to nestle down along the clean, smooth lines of this expansive bath and relax into an experience of authentic luxury and well-being.

• Seamless design: two acrylic shells soldered together for a spectacular freestanding bathtub.

**For the Essencia 6838 & 7236 two rows of air jets** intensify the massage effect, while the footrest provides exceptional comfort and allows total immersion.

**Inverted V backrest** and **integrated headrest** keep the head and neck supported for maximum massage.

**Raised seat** optimizes the massage effect for the legs while inclined **armrests** provide total comfort.

ESSENCIA OVAL 7236

Drop-In

72 x 36 x 25

ESSENCIA DESIGN 7438

Drop-In

74 x 38 x 20

THERAPIES

Add therapies to optimize the therapeutic benefits of your bath.