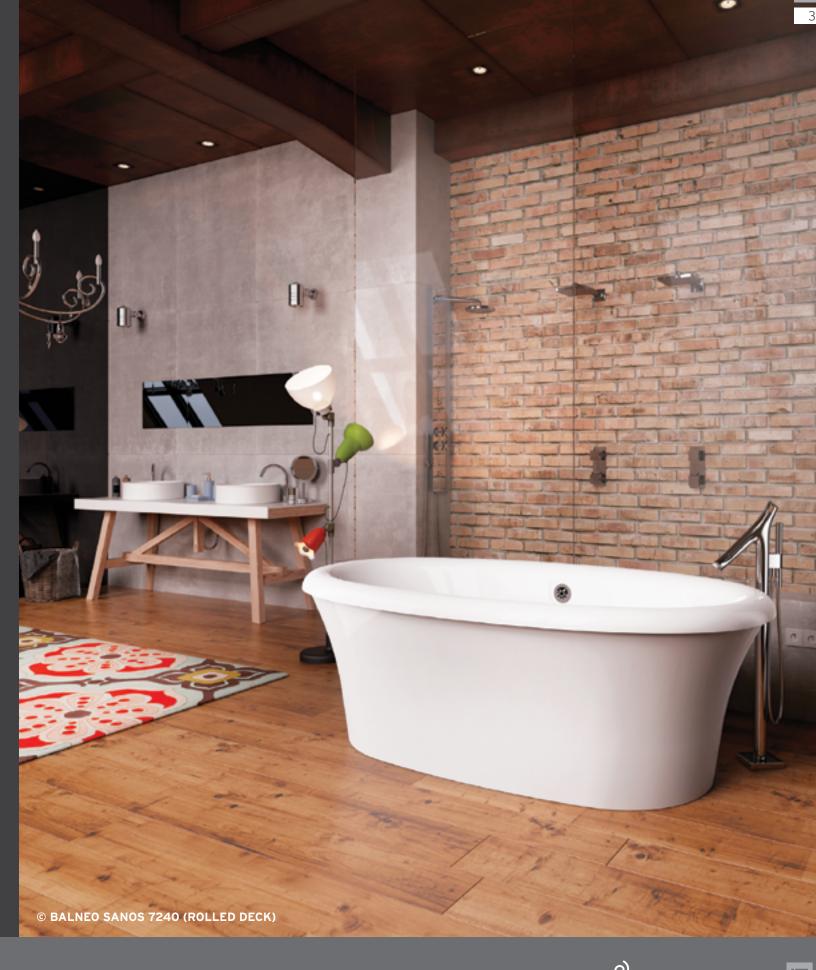

# **AMMA**<sup>®</sup>

The word AMMA® takes its origin in the word "massage" as represented by two Chinese characters, AN and MO, meaning "calm through touch."

- The ergonomics of the bath interior (oblate or egg-shaped) offers superior comfort and an enhanced Hydro-thermo massage® experience.
- Amma features the widest range of size and installation options.

#### Options available

AMMA baths are available in the Thermomasseur and TUB categories.

The **inverted V backrest** allows your neck and spine to be massaged perfectly.

**Integrated armrests**, available with most models, are sculpted to optimize comfort.

The **molded, heated headrest** softly The **raised seat** optimizes leg cradles and soothes your neck.

massage.

The Oval 7242 models are available with a raised or flat deck.

RAISED DECK

FLAT DECK

Drop-in/Alcove

AMMA 6030 Alcove € 60 x 30 x 21 AMMA 6032

60 x 32 x 21

AMMA 6036 Drop-in/Alcove 60 x 36 x 21

AMMA 6636 Drop-in / Alcove 66 x 36 x 21

AMMA OVAL 6638 Drop-in 66 x 38 x 21

AMMA 7236 22 72 x 36 x 21 Drop-in / Alcove 22 AMMA 7242 Drop-in / Alcove 72 x 42 x 22

22 AMMA OVAL 7242 Drop-in 72 x 42 x 22 Available with raised or flat deck

Indicates heated backrest (TMU)

Add therapies to optimize the therapeutic benefits of your bath.

Monarch is a refined collection of therapeutic baths featuring radiant, sumptuous quartz deck surfaces in carefully selected enchanting colors combined with the bath inner shell made of 100% pure acrylic of the highest quality.