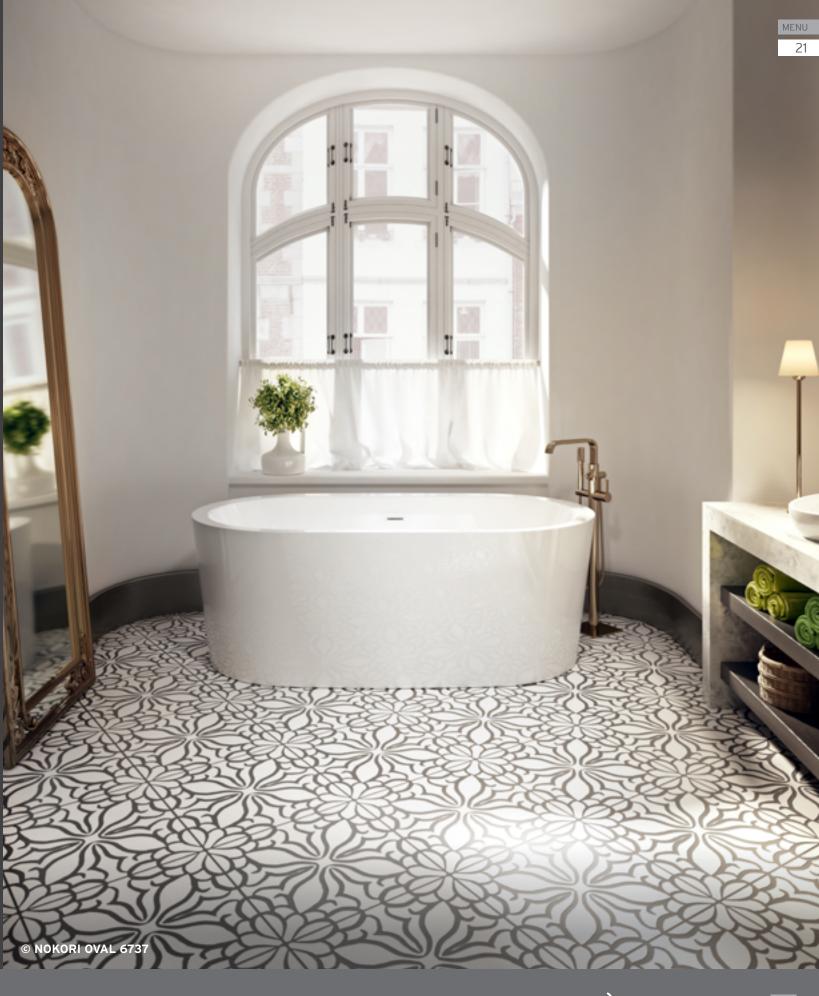

Indicates heated backrest (TMU)

NOKORI 5827
Freestanding 58 x 27 x 23

NOKORI 6331

Freestanding 63 x 31 x 24

 NOKORI 6429
 ♣

 Freestanding
 64 x 29 x 23

NOKORI OVAL 6737

Freestanding

67 x 37 x 24

 NOKORI 6935
 ★★

 Freestanding
 69 x 35 x 24

 NOKORI 7131
 ♣♣

 Freestanding
 71 x 31 x 24