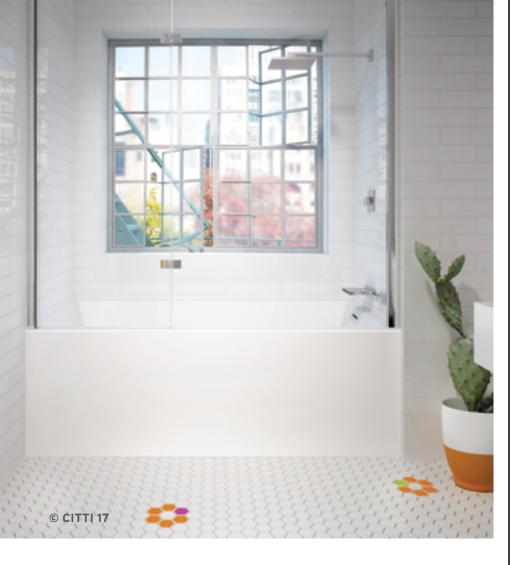

# CITTI®

CITTI® is derived from the sanskrit for "free spirit."
At the same time, the name evokes today's great cities:
these are the perfect baths for urban living.

- Bath can be installed in an alcove (between 3 walls), perfect for smaller spaces such as those found in urban dwellings.
- Ideal for making the most of a small space by turning it into a place to experience multiple therapeutic experiences.

**The backrest is at a 15° angle** to create an optimal interior space.

**An insert** is available that can be positioned on either the left or right side of the bath to hold the AromaCloud® unit or soap and shampoo (Citti with Insert).