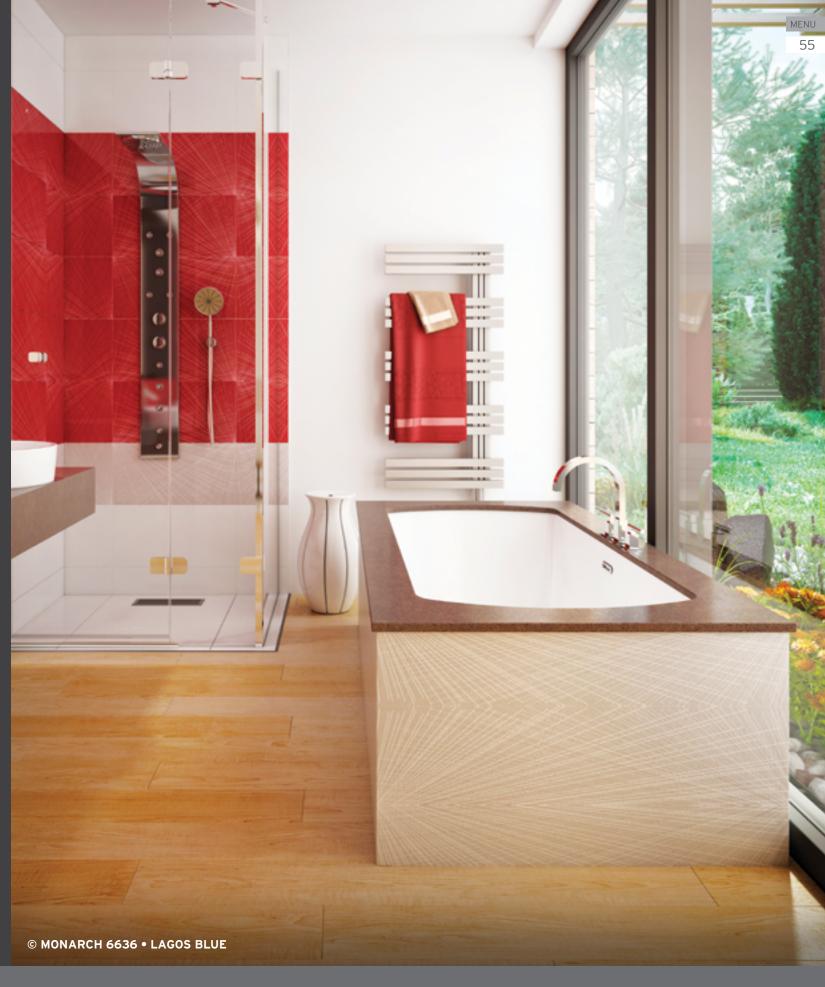

22 AMMA OVAL 7242 Drop-in 72 x 42 x 22 Available with raised or flat deck

Indicates heated backrest (TMU)

Add therapies to optimize the therapeutic benefits of your bath.

Monarch is a refined collection of therapeutic baths featuring radiant, sumptuous quartz deck surfaces in carefully selected enchanting colors combined with the bath inner shell made of 100% pure acrylic of the highest quality.

The sumptuous Monarch Collection offers a variety of models that can be customized with either a standard 2 piece quartz deck or the newest Grand Luxury one piece quartz deck. Also offered as an option, a quartz skirt can be added to any model to complete this amazing and original design.

# DESIGN

Designed to blend with the utmost harmony into luxury condo dwellings, Monarch bath is a graceful innovation for drop-in and alcove settings—an approach to bathroom design that is utterly refined.

PURE, NOBLE QUARTZ

STANDARD COLOR

Grey Expo – Silestone

Lagos Blue – Caesarstone

All Monarch Grand Luxury baths are available in the same dimensions and options as the Original Monarch models (Quartz Deck with seam).