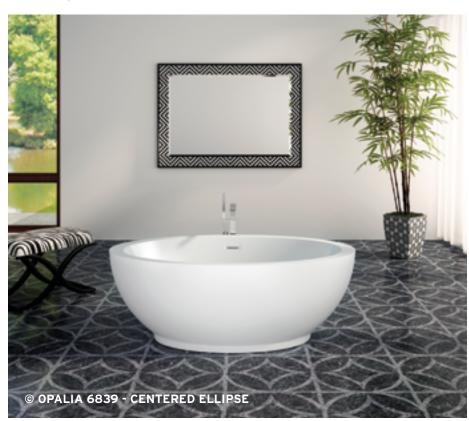

# **OPALIA®**

Presenting Opalia<sup>®</sup>, a collection of exquisitely crafted therapeutic baths with the bold, pure lines of a fascinating opal.

Like so many magnificent jewels, Opalia oval baths play on elliptical perfection, with original deck designs that intrigue and delight.

Opalia is available in five distinctive models, each as intriguing as the last. The oval inner shell can be centered, off-centered, or oblique from the center, creating an interplay of ellipses unique to each configuration.

THERAPIES

 $\label{lem:Add-def} \mbox{Add the rapies to optimize the the rapeutic benefits of your bath.}$ 

Indicates heated backrest (TMU)

OPALIA 6839 -CENTERED ELLIPSE Freestanding

68 X 39 X 25

OPALIA 6839 -OFF-CENTERED ELLIPSE LEFT