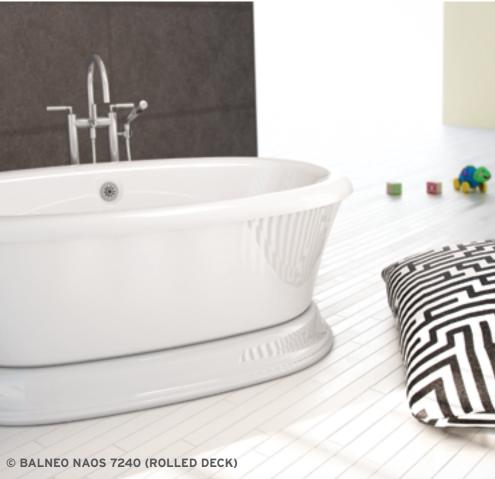

# BALNEO®

The name BALNEO® evokes the art of bathing. For BainUltra®, a bath is an important ritual, part of a lifestyle that encourages you to slow down and take time for yourself.

• This collection features classic and contemporary freestanding designs in both medium (66 in x 36 in) and large (72 in x 40 in) sizes.

#### Options available

- AROMACI OLID Aromatherany
- ILLUZIO Chromatherapy
- UNIVERSAL ARMRESTS

Balneo baths are available in the Thermomasseur and TUB categories.

All models in the Balneo Collection are available either with a **flat or rolled deck.** 

FLAT DECK

ROLLED DECK

66 x 36 x 27 CELLA 6636 Freestanding 72 x 40 x 27 **CELLA 7240** 

Freestanding

SANOS 6636 Freestanding 11 66 x 36 x 24 **SANOS 7240** 22 72 x 40 x 24 Freestanding

| NAOS 6636    | 22           |
|--------------|--------------|
| Freestanding | 66 x 36 x 25 |
| NAOS 7240    | 22           |
| Freestanding | 72 x 40 x 25 |