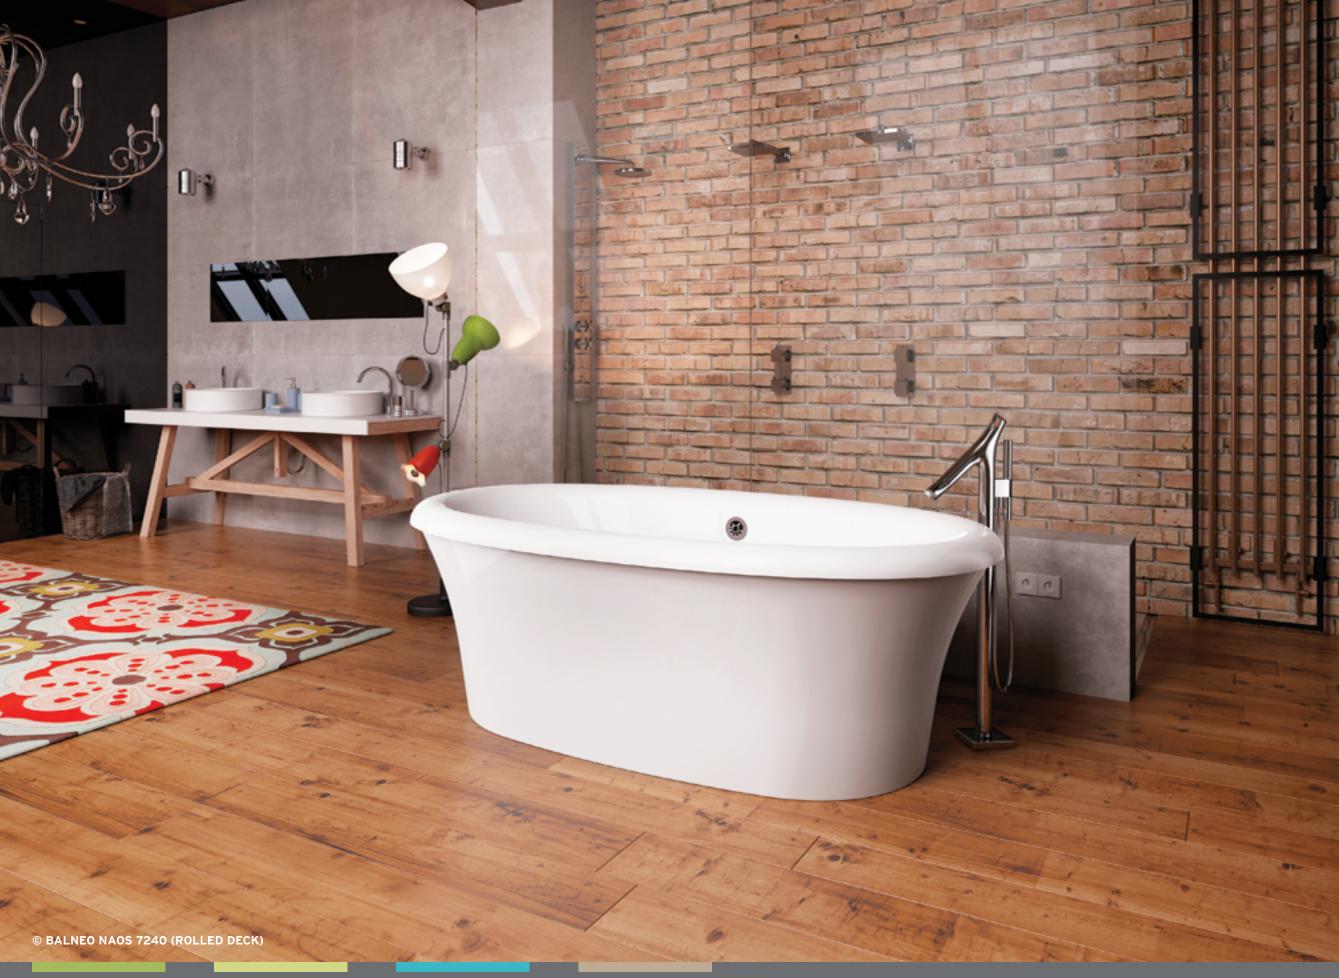

# BALNEO®

The name BALNEO® evokes the art of bathing. For BainUltra®, a bath is an important ritual, part of a lifestyle that encourages you to slow down and take time for yourself.

• This collection features classic and contemporary freestanding designs in both medium (66 in x 36 in) and large (72 in x 40 in) sizes.

#### Options available

- AROMACI OLID Aromatherany
- ILLUZIO Chromatherapy
- UNIVERSAL ARMRESTS

Balneo baths are available in the Thermomasseur and TUB categories.

All models in the Balneo Collection are available either with a **flat or rolled deck.** 

FLAT DECK

ROLLED DECK

66 x 36 x 27 CELLA 6636 Freestanding 72 x 40 x 27 **CELLA 7240** 

Freestanding

SANOS 6636 Freestanding 11 66 x 36 x 24 **SANOS 7240** 22 72 x 40 x 24 Freestanding

| NAOS 6636    | 22           |
|--------------|--------------|
| Freestanding | 66 x 36 x 25 |
| NAOS 7240    | 22           |
| Freestanding | 72 x 40 x 25 |