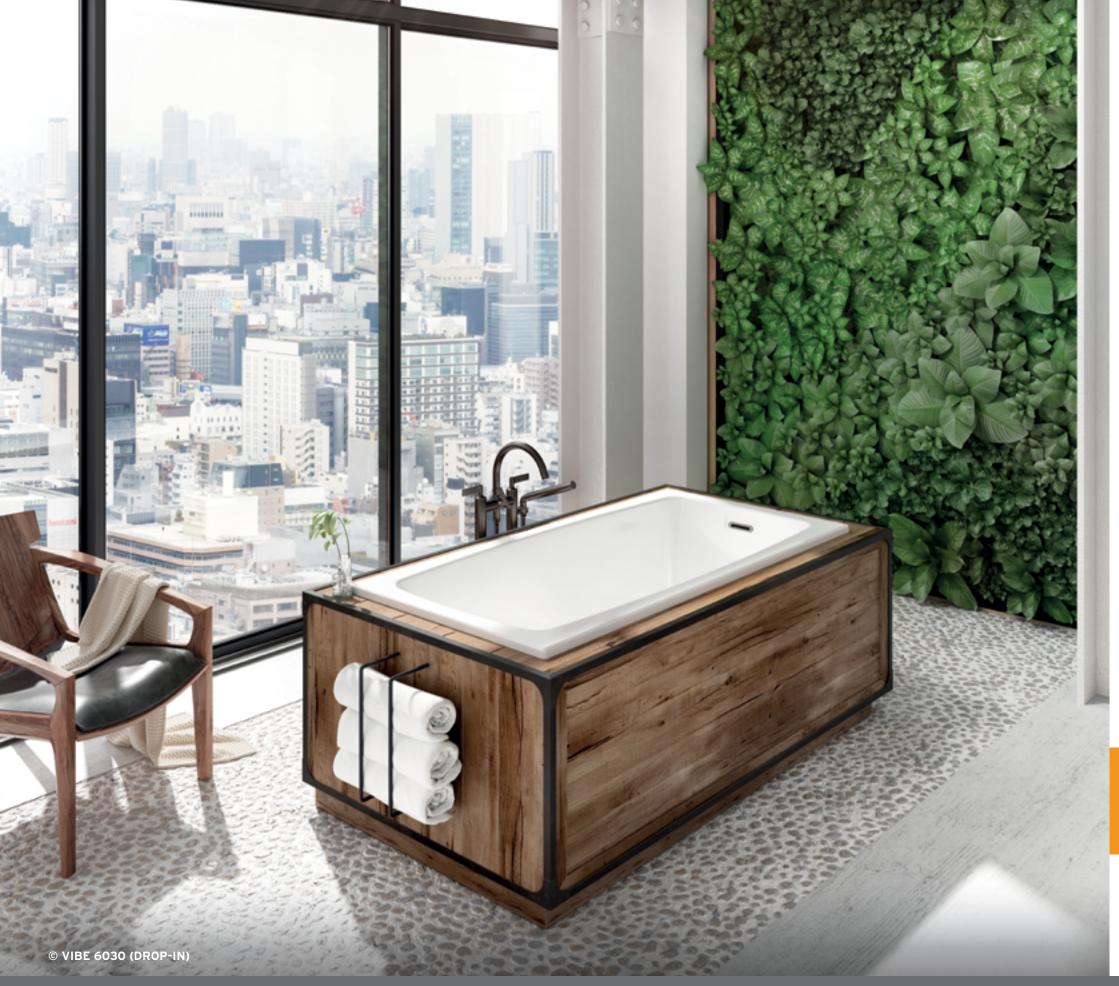

# **VIBE**<sup>TM</sup>

VIBE™ is a collection of therapeutic bathtubs with minimalist and contemporary flair. The collection is perfect for urban city dwellers who want to bring value and refinement to smaller bathrooms. The VIBE collection addresses the needs of younger, sophisticated bathers. Inspired by the city skyline and architectures of cosmopolitan cities, you can feel miles away from the streets below as you rest your mind, body and spirit in an expertly crafted bath.

Designed to fit in smaller installations without compromising the quality, comfort and ergonomics of a therapeutic bath. VIBE helps create an urban oasis of sensual therapies that allows the bather to recharge.

#### Options available

- ILLUZIO Chromatherapy
- ULTRAVELOUR Matte finish
- COLOR Black / White
- BU-TOUCH Control Application
- UNIVERSAL ARMRESTS

Vibe baths are available in the Thermomasseur and TUB categories.

#### DESIGN

The clean lines, pure design and sloping walls bring class, sophistication and style to even the smallest of spaces.

#### A LEADER IN WELLNESS

VIBE™ allows you to take a moment for yourself, to recharge and help heal your mind and body. Hydro-thermo massage® helps ease back pain, increases circulation, reduces tension and stress as it helps the body heal and eliminate toxins. Add Illuzio chromatherapy to change your state to help energize, calm, rebalance and recharge.