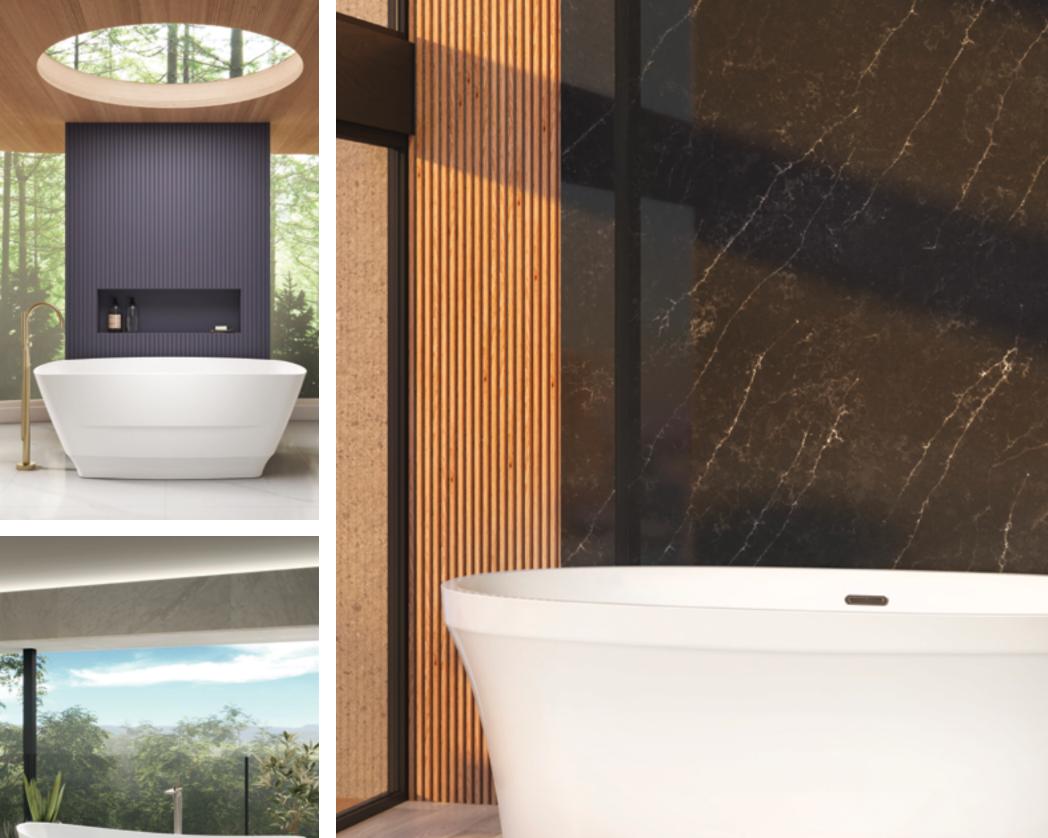

## OPUS NEW

BainUltra presents Opus, a solid surface bath collection made with FineStone®.

An "opus" is a creative work, the result of a composition based on careful thought, inspiration and a desire to bring the full spirit of the artist forward...

...Which is what inspired the creation of the Opus bathtub.

All details, lines and curves drawn by our designers and craftspeople are like strokes of a pen, or notes in a symphony blending harmoniously together in the final masterpiece.

An Opus to Bathing in Luxury and Wellness.

OPUS 6434 Freestanding

64 x 34 x 25

OPUS bath is made with FineStone, available in the TUB category and offered in White and Satin Finish.