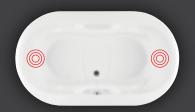

# THE BEST MASSAGE A BATH CAN GIVE®

The **number and strategic positioning of the air jets,** powered by a **600 Watt turbine**, deliver an effective, even massage to specific acupressure points located all over your body, including your legs, back, and arms.

**Our inverted V backrest** provides a perfect massage from the lower back to the nape of your neck.

**The raised seat** lets you specifically target the back of your legs.

Our Geysair® technology reheats and humidifies the air jets to maintain water temperature and provide a longer-lasting, more comfortable Hydro-thermo massage. Geysair is included on all BainUltra ThermoMasseur baths.