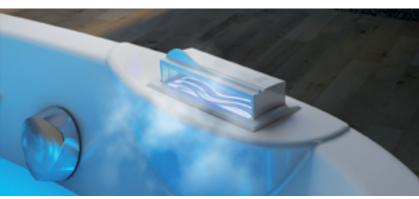

#### **BLUETOOTH TECHNOLOGY**

To accompany your experiences and sessions, you can download Vedana's music sound track directly from our website: bainultra.com/Vedana

© LIGHT THERAPY®

© CHROMATHERAPY

LIGHT THERAPY® -

AROMATHERAPY

The aromatherapy system operates with an essential-oil nebulizing diffuser,

the most authentic and effective

SOUND THERAPY®

The Vedana® sound system totally surrounds you, covering up any other

audible frequencies, and offers an

method available.

With its precision Litebook® technology,

Vedana is the cutting edge in terms of

light intensity, wavelength, and range.

# CHROMATHERAPY

Vedana diffuses colors in precise wavelengths that maximize the benefits of your therapeutic care, in accordance with your needs at a given moment.

NEBULIZER

Nordic Spirit essential oils, 15 ml bottle.

BLUETOOTH **TECHNOLOGY** 

exquisite sound experience.

To accompany your experiences and sessions, you can download Vedana's music sound track directly from our website: bainultra.com/Vedana

21 x 80 x 9 1/2