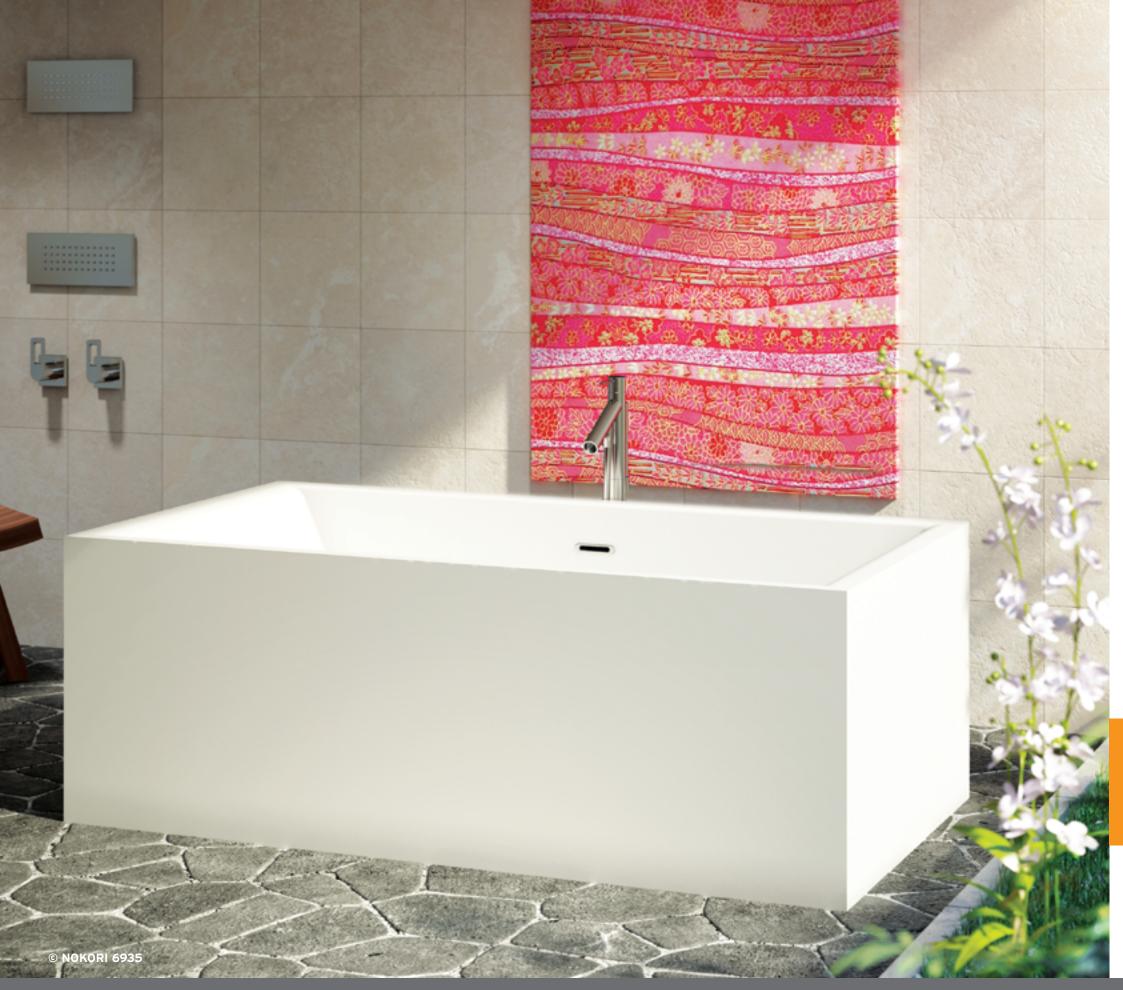

# NOKORI®

NOKORI®'s sleek and delicate lines inspire peace and calm-offering an authentic invitation to unwind.

This collection offers freestanding cubic and oval baths that are pure and understated.

Versatile, the cubic shape baths can be easily installed against one, two, or even three walls, for a stunningly optimal use of space.

The Nokori Collection offers various dimensions baths designed for one or two bathers, so you can relax alone or together into exquisite comfort.

#### DESIGN

With their clean, pared-down geometry, these baths blend-in seamlessly with a variety of architectural styles, making Nokori the perfect emblem of Universal Design.

CHROMA

**THERAPIES** 

Add therapies to optimize the therapeutic benefits of your bath.

Indicates heated backrest (TMU)

NOKORI 5827
Freestanding 58 x 27 x 23

NOKORI 6331

Freestanding 63 x 31 x 24

 NOKORI 6429
 ♣

 Freestanding
 64 x 29 x 23

NOKORI OVAL 6737

Freestanding

67 x 37 x 24

 NOKORI 6935
 ★★

 Freestanding
 69 x 35 x 24

 NOKORI 7131
 ♣♣

 Freestanding
 71 x 31 x 24