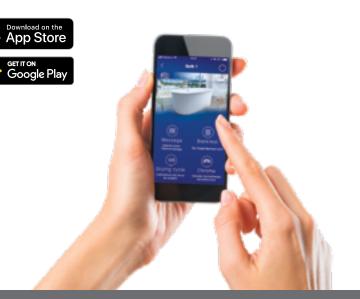

# **BU-TOUCH CONTROL APPLICATION**

With the purchase of a ThermoMasseur®, you now have the **possibility** to add the BU-Touch virtual control app to navigate through all the settings of your air jet bath, **while taking your bath or from anywhere in your house.** 

The BU-Touch application mimics the same functional and operational features as the control that comes with your air jet bath (Mia or MiaPlus).

The BU-Touch control application allows you to easily program the therapies offered with your ThermoMasseur:

- Activate Hydro-thermo Massage® and Geysair® warm air jets
- Set heated backrest & headrest temperature
- Select colors for chromatherapy (Bath with Illuzio)
- Program drying cycle

BU-Touch application is available on Google Play or App Store. BU-Touch works with a Home transmitter (included) that must be connected to your router.