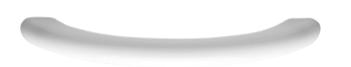

# LIBRA NEW MODEL

The constellation Libra, represented by the weighing scales symbolizes universal balance.

This freestanding bath collection evokes liberty and fluidity of movement with its symmetrical lines and universal look. The soft slope of the interior walls brings comfort and relaxation for one or two bathers.

All of BainUltra's signature therapies can help the bather further in discovering their own inner balance and living a life of serenity.

Libra Freestanding, the harmony of its design brings a feeling of balance and peace.

#### DESIGN

The soft lines and universal look of Libra bathtubs will be a perfect fit for any style of bathroom.

LIBRA 6632

Freestanding

66 x 32 x 23

LIBRA OVAL 6635 Freestanding

66 x 35 x 27

LIBRA AURORA 6634 NEW MODEL Freestanding

66 x 34 x 24

THERAPIES

Add therapies to optimize the therapeutic benefits of your bath.

Indicates heated backrest (TMU)