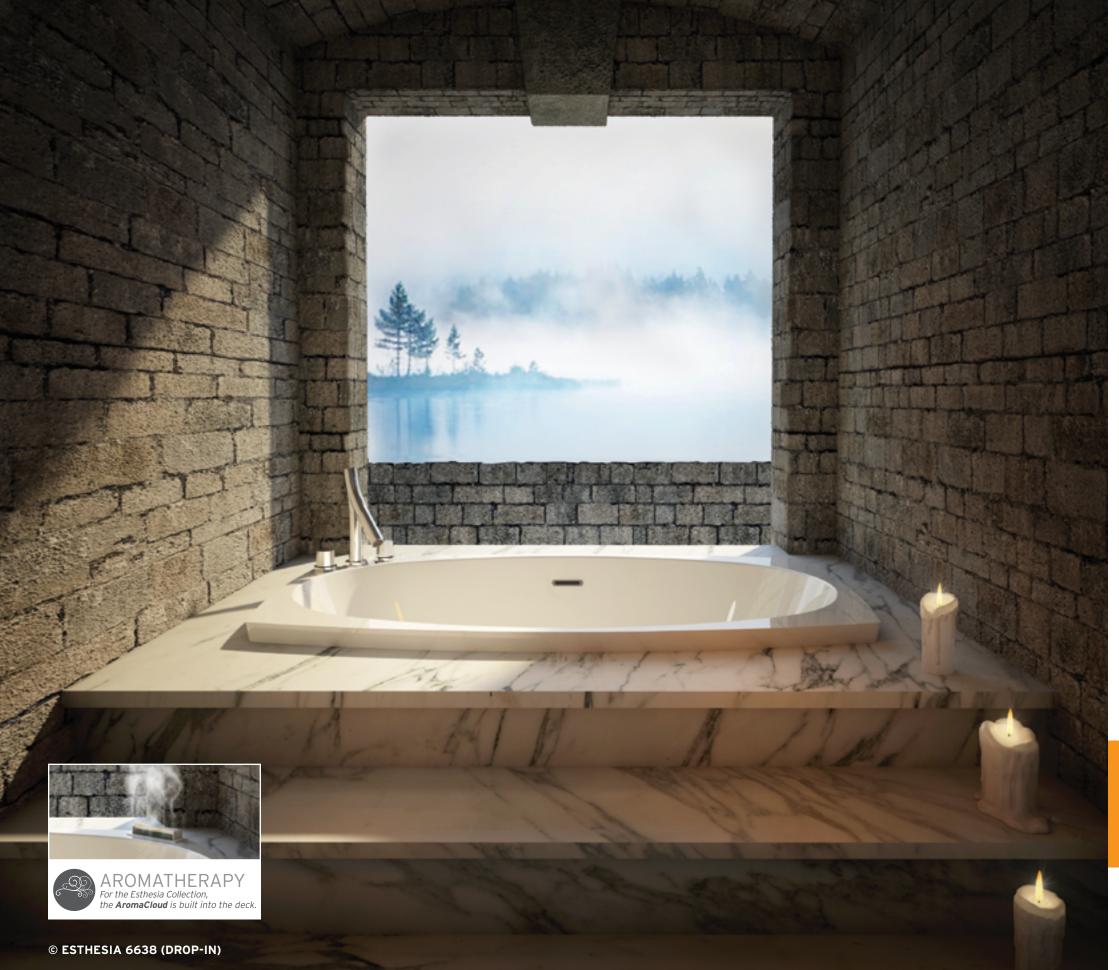

# AROMATHERAPY

Aromatherapy is defined as the practice of using essential oils extracted from flowers, bark, or leaves to enhance physical and psychological well-being.

Aromatherapy is an integral part of Vedana®, our highly effective misting and diffusion technologies. Distilled and diffused essential oils enter the bather's respiratory system and reach the circulatory and lymphatic systems, where they interact with cells to promote healing.

Some of the benefits of aromatherapy include:

- Reducing your stress levels and anxiety
- Bolstering your immune system
- Improving your mood

View our **Aromatherapy** Video on Youtube