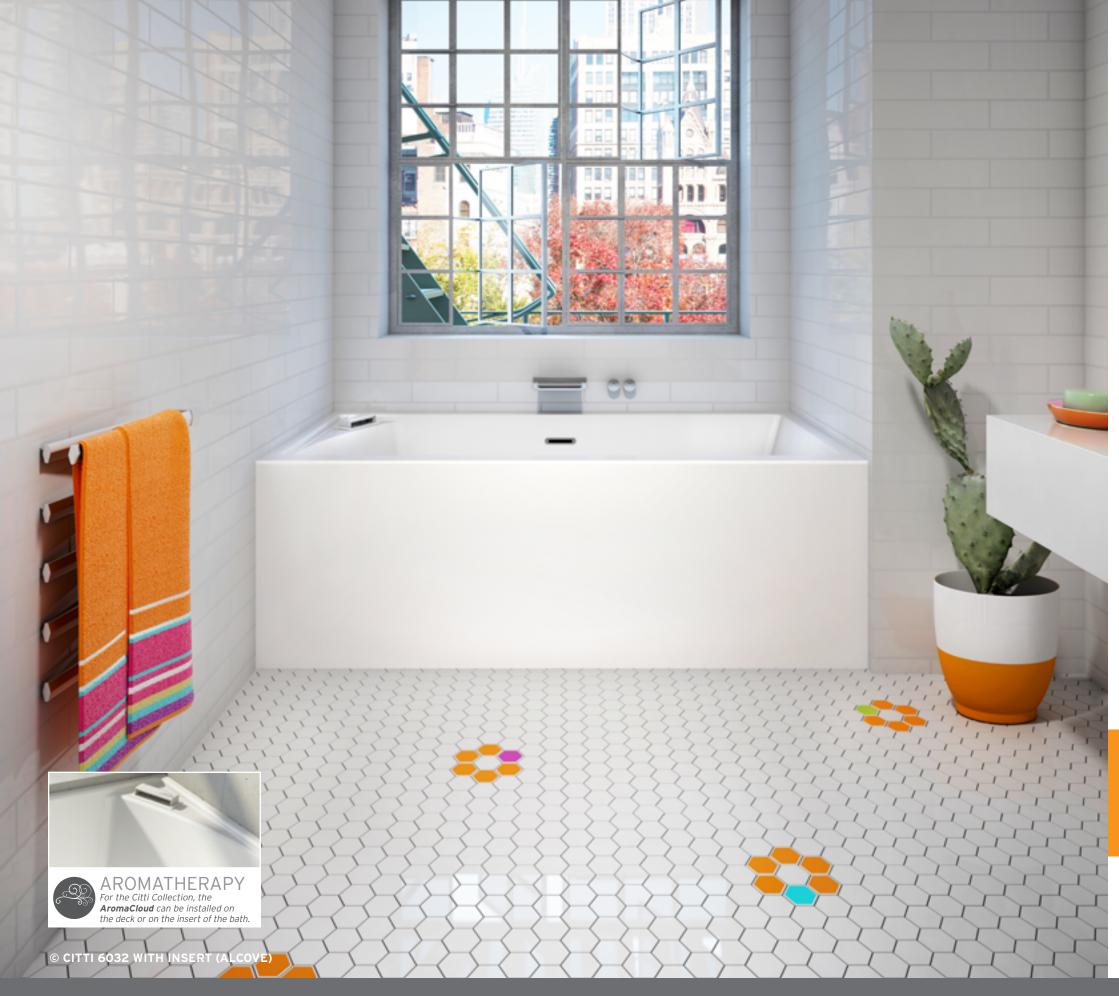

# CITTI®

CITTI® is derived from the sanskrit for "free spirit."
At the same time, the name evokes today's great cities:
these are the perfect baths for urban living.

- Bath can be installed in an alcove (between 3 walls), perfect for smaller spaces such as those found in urban dwellings.
- Ideal for making the most of a small space by turning it into a place to experience multiple therapeutic experiences.

**The backrest is at a 15° angle** to create an optimal interior space.

**An insert** is available that can be positioned on either the left or right side of the bath to hold the AromaCloud® unit or soap and shampoo (Citti with Insert).

# **DESIGN**

Its unique design offers numerous installation possibilities for smaller bathrooms.

A surprise bonus to the ho so convenient Citti collection. This bathtub designed for alcove installation is now available with a front overflow at the foot of the bath, perfect for a bathroom renovation without having to change out a standard plumbing setting.