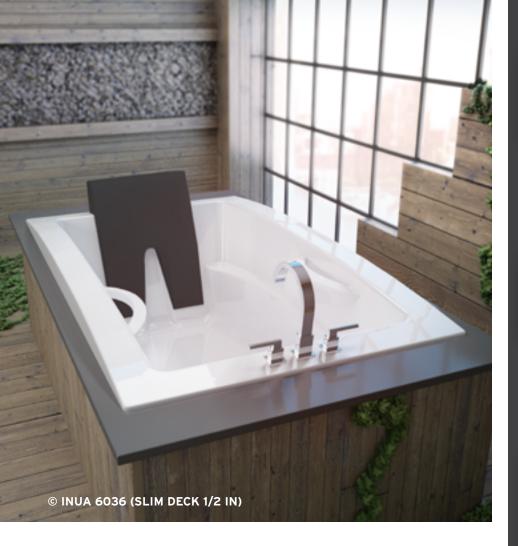

# AROMATHERAPY For the Inua Collection, the AromaCloud is built into the deck. © INUA 7240 (STANDARD DECK)

# 

In Inuit spirituality, "Inua" means "everything that lives." INUA® refers to the universal soul that unites all things in nature.

- Inua is the next generation of TMU. Its main benefits are therapeutic, along with improved design.
- The line features a second-generation therapeutic comfort cushion and inverted V for a massage that reaches higher, covering the whole spine.

#### Options available

- AROMACLOUD Aromatherapy
- · ILLUZIO Chromatherapy
- ULTRAVELOUR Matte finish
- BU-TOUCH Control Application

Inua baths are available in the Thermomasseur and TUB categories.

# THERAPEUTIC BENEFITS AT THEIR BEST

Inua is the latest evolution in our TMU line of therapeutic baths. Hydro-thermo massage®, an inverted V design, a raised seat, a heated backrest, and chromatherapy are all key features of the Inua collection. They say everything has a soul. Inua invites you to reconnect with the life force within.

The **therapeutic comfort cushion**, combined with the inverted V, massages the lower back, helping flush out toxins, reduce stress, and prepare the body for sleep.

# SLIM DECK

In addition to the standard deck height, Inua is offered with slim deck (1/2 in).

Made in Italy, this high quality urethane cushion offers remarkable durability.

This flexible material hugs your body and supports your head perfectly.

Its isolating properties will keep your body feeling warm all through the bath session. It is also removable.

WARNING: This product contains magnetic materials. It should not be used by individuals with a pacemaker, defibrillator, or any other electro-medical device.

INUA 6036 Drop-in

60 x 36 x 23

INUA 6636 Drop-in

66 x 36 x 23

INUA 7240 Drop-in 72 x 40 x 23

#### THERAPIES

Add therapies to optimize the therapeutic benefits of your bath.

Indicates heated backrest (TMU)