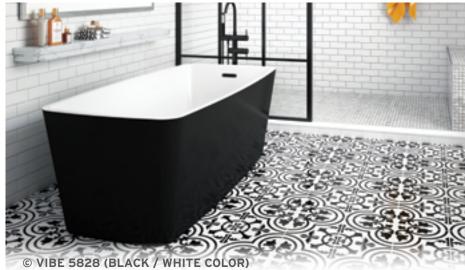

# **VIBE**<sup>TM</sup>

VIBE™ is a collection of therapeutic bathtubs with minimalist and contemporary flair. The collection is perfect for urban city dwellers who want to bring value and refinement to smaller bathrooms. The VIBE collection addresses the needs of younger, sophisticated bathers. Inspired by the city skyline and architectures of cosmopolitan cities, you can feel miles away from the streets below as you rest your mind, body and spirit in an expertly crafted bath.

Designed to fit in smaller installations without compromising the quality, comfort and ergonomics of a therapeutic bath. VIBE helps create an urban oasis of sensual therapies that allows the bather to recharge.

#### Options available

- ILLUZIO Chromatherapy
- ULTRAVELOUR Matte finish
- COLOR Black / White
- BU-TOUCH Control Application
- UNIVERSAL ARMRESTS

Vibe baths are available in the Thermomasseur and TUB categories.

# **OUR OPTIONAL** COLORS

BLACK/WHITE

The Black/White color is offered on: BeOne. Essencia 6638, Essencia Design, Esthesia 6436, Libra, Nokori Oval 6737, Vibe 5828, Vibe Oval 5830, Vibe Design 6033 and Vibe Back to Wall.