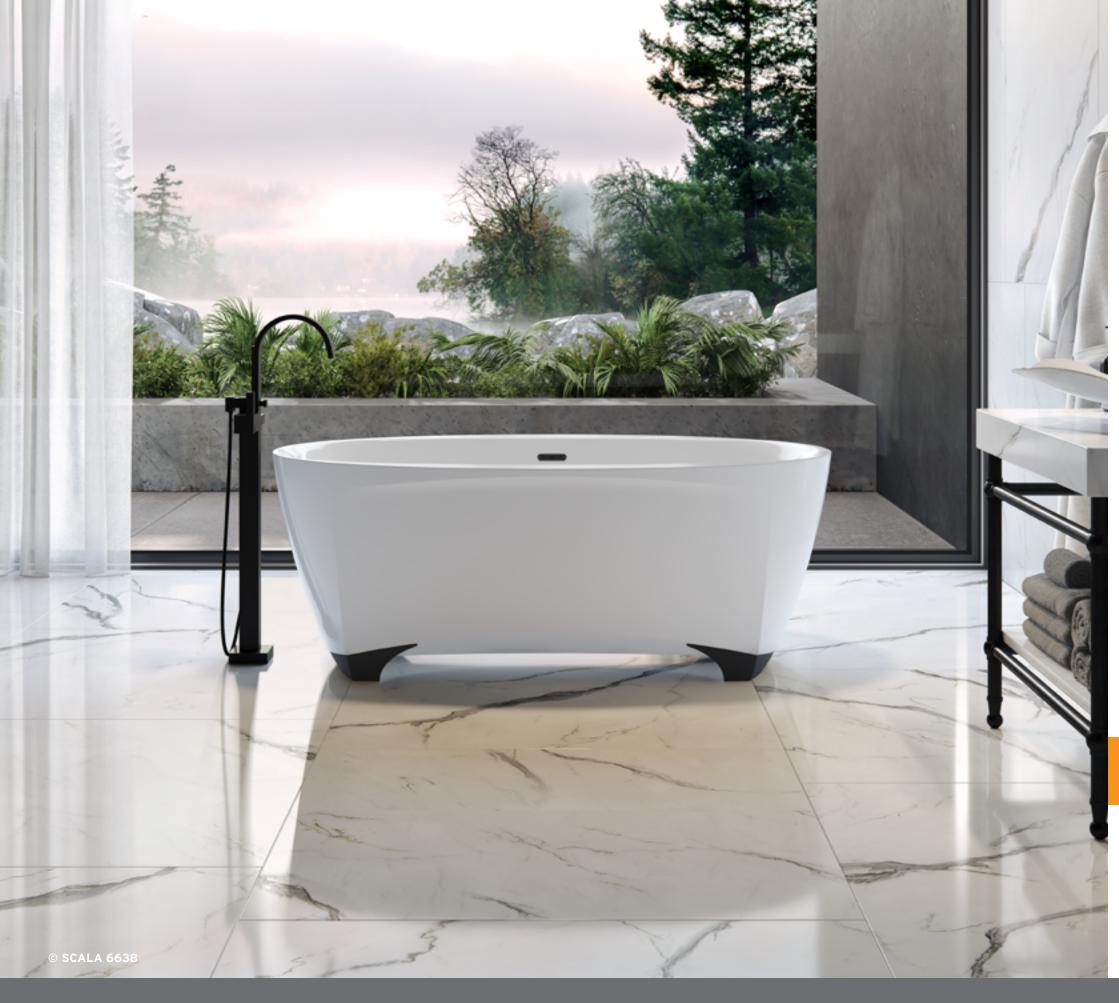

# SCALA<sup>TM</sup>

Scala $^{\text{TM}}$ , a collection of bathtubs with luxurious, modern design and classic elegance.

This freestanding bathtub has an æsthetic refinement that translates into a contemporary version of the Rococo style bathtub on lion's feet.

Slide into a Scala 6638 and enjoy a wider more comfortable seat and backrest as well as integrated headrests to fully cherish moments of well-being and relaxation.

#### Options available

- ILLUZIO Chromatherapy
- III TRAVELOUR Matte finish

Scala baths are available in the Thermomasseur and TUB categories.

#### DESIGN

Scala offers all the therapeutic benefits of Hydro-thermo massage®. The spirit of this collection reveals a sophisticated style through the harmony of its curves, an extension of the outer shell on metal feet and wider front and rear decks. In addition, metal armrests available in different colors match perfectly to the feet.

#### **EXCLUSIVE ARMRESTS AND FEET**

Scala armrests & feet are available in a choice of colors:

- Chrome
- Satin Brass
- Brushed Nickel
- Matte Black
- Polished Nickel