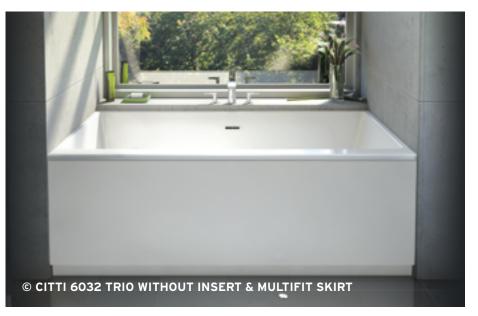

# CITTI®

CITTI® is derived from the sanskrit for "free spirit."
At the same time, the name evokes today's great cities:
these are the perfect baths for urban living.

- Bath can be installed in an alcove (between 3 walls), perfect for smaller spaces such as those found in urban dwellings.
- Ideal for making the most of a small space by turning it into a place to experience multiple therapeutic experiences.

**The backrest is at a 15° angle** to create an optimal interior space.

**An insert** is available that can be positioned on either the left or right side of the bath to hold the AromaCloud® unit or soap and shampoo (Citti with Insert).

# **DESIGN**

Its unique design offers numerous installation possibilities for smaller bathrooms.

A surprise bonus to the ho so convenient Citti collection. This bathtub designed for alcove installation is now available with a front overflow at the foot of the bath, perfect for a bathroom renovation without having to change out a standard plumbing setting.