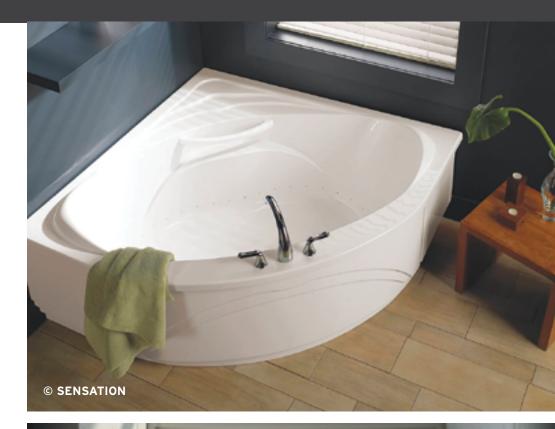

# THALASSA

THALASSA means "the sea," where all states of being co-mingle.

The bath's size is perfect for achieving the benefits of Hydro-thermo massage®.

# Options available

- AROMACLOUD Aromatherapy
- ILLUZIO Chromatherapy
- BU-TOUCH Control Application

Thalassa Sensation bath is available in the Thermomasseur and TUB categories.

SENSATION Corner/Drop-in

54 x 54 x 20

#### THERAPIES

Add therapies to optimize the therapeutic benefits of your bath.

Indicates heated backrest (TMU)

Bathtubs FREESTANDING Bathtubs

DROP-IN AND ALCOVE

Therapeutic care unit VEDANA®

Complementary products