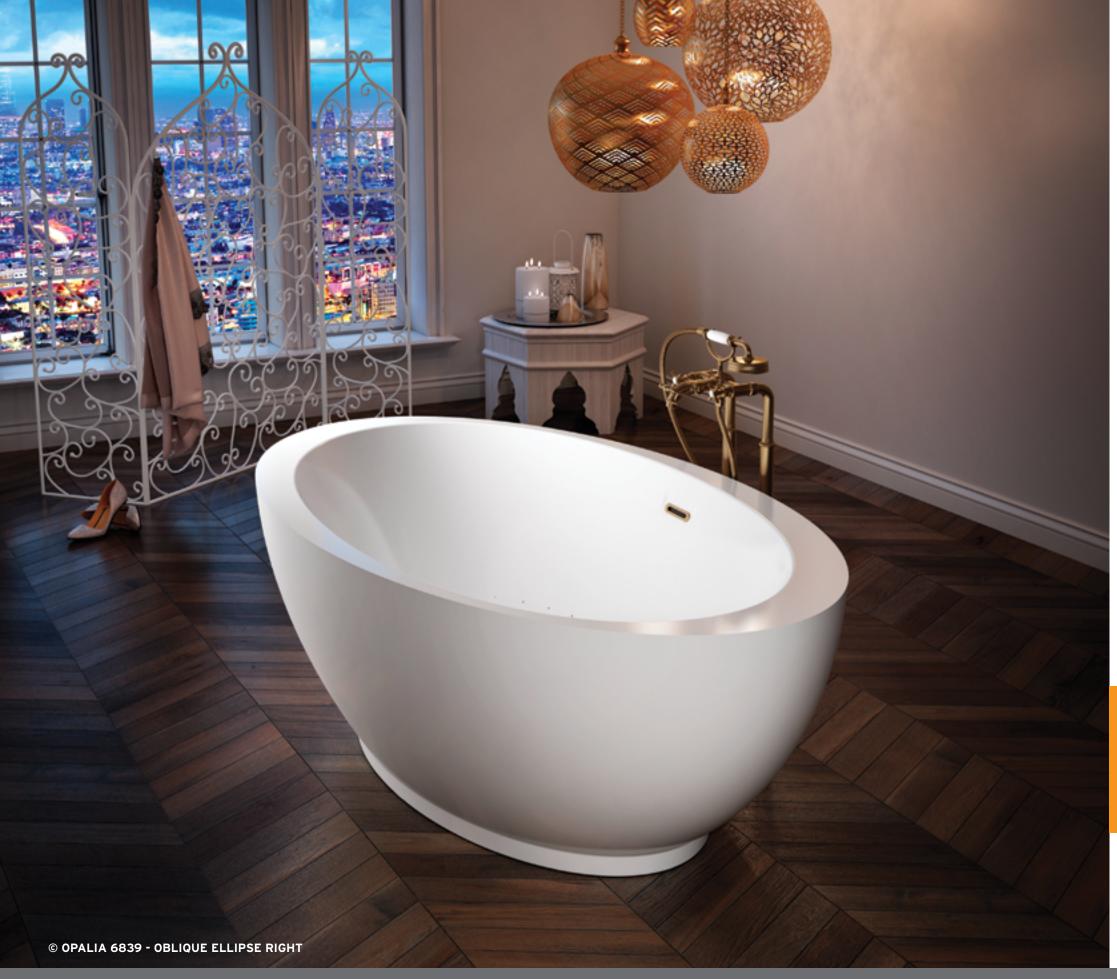

# **OPALIA®**

Presenting Opalia<sup>®</sup>, a collection of exquisitely crafted therapeutic baths with the bold, pure lines of a fascinating opal.

Like so many magnificent jewels, Opalia oval baths play on elliptical perfection, with original deck designs that intrigue and delight.

#### DESIGN

Opalia® baths are designed using a process that gives them a seamless appearance. Made exclusively of acrylic, these bathtubs offer unparalleled quality and a beautiful finish that's made to last.

Opalia is available in five distinctive models, each as intriguing as the last. The oval inner shell can be centered, off-centered, or oblique from the center, creating an interplay of ellipses unique to each configuration.

Freestanding 68 X 39 X 25

OPALIA 6839 -OFF-CENTERED ELLIPSE RIGHT

Freestanding 68 X 39 X 25

OPALIA 6839 OBLIQUE ELLIPSE RIGHT
Freestanding

tanding 68 X 39 X 25

OPALIA 6839 OBLIQUE ELLIPSE LEFT
Freestanding