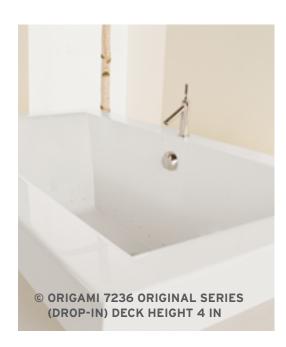

| ORIGAMI 7236<br>ORIGINAL SERIES | 11           |
|---------------------------------|--------------|
| Drop-in / Alcove                | 72 x 36 x 22 |
| ORIGAMI 7242<br>ORIGINAL SERIES | 11           |
| Dron-in / Alcove                | 72 x 42 x 22 |