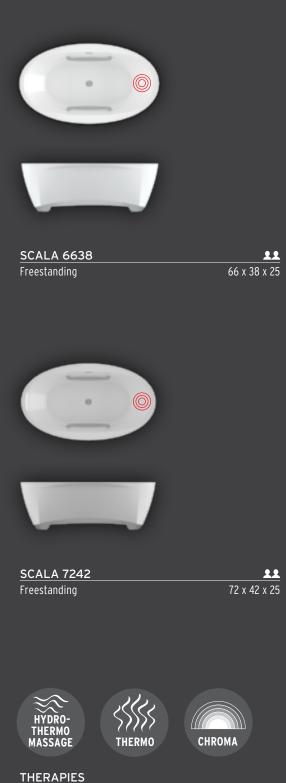

# SCALA<sup>TM</sup>

Scala $^{\text{TM}}$ , a collection of bathtubs with luxurious, modern design and classic elegance.

This freestanding bathtub has an æsthetic refinement that translates into a contemporary version of the Rococo style bathtub on lion's feet.

Slide into a Scala 6638 and enjoy a wider more comfortable seat and backrest as well as integrated headrests to fully cherish moments of well-being and relaxation.

#### Options available

- ILLUZIO Chromatherapy
- III TRAVELOUR Matte finish

Scala baths are available in the Thermomasseur and TUB categories.

#### DESIGN

Scala offers all the therapeutic benefits of Hydro-thermo massage®. The spirit of this collection reveals a sophisticated style through the harmony of its curves, an extension of the outer shell on metal feet and wider front and rear decks. In addition, metal armrests available in different colors match perfectly to the feet.

#### **EXCLUSIVE ARMRESTS AND FEET**

Scala armrests & feet are available in a choice of colors:

- Chrome
- Satin Brass
- Brushed Nickel
- Matte Black
- Polished Nickel