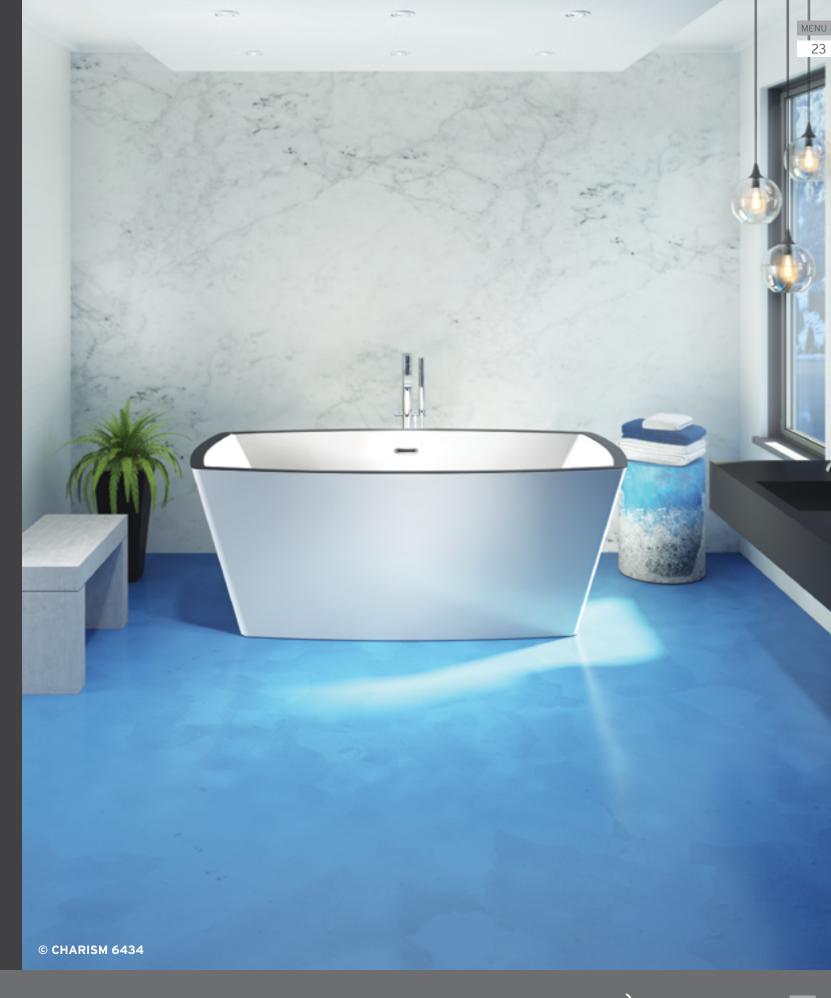

An Opus to Bathing in Luxury and Wellness.

OPUS 6434 Freestanding

64 x 34 x 25

OPUS bath is made with FineStone, available in the TUB category and offered in White and Satin Finish.