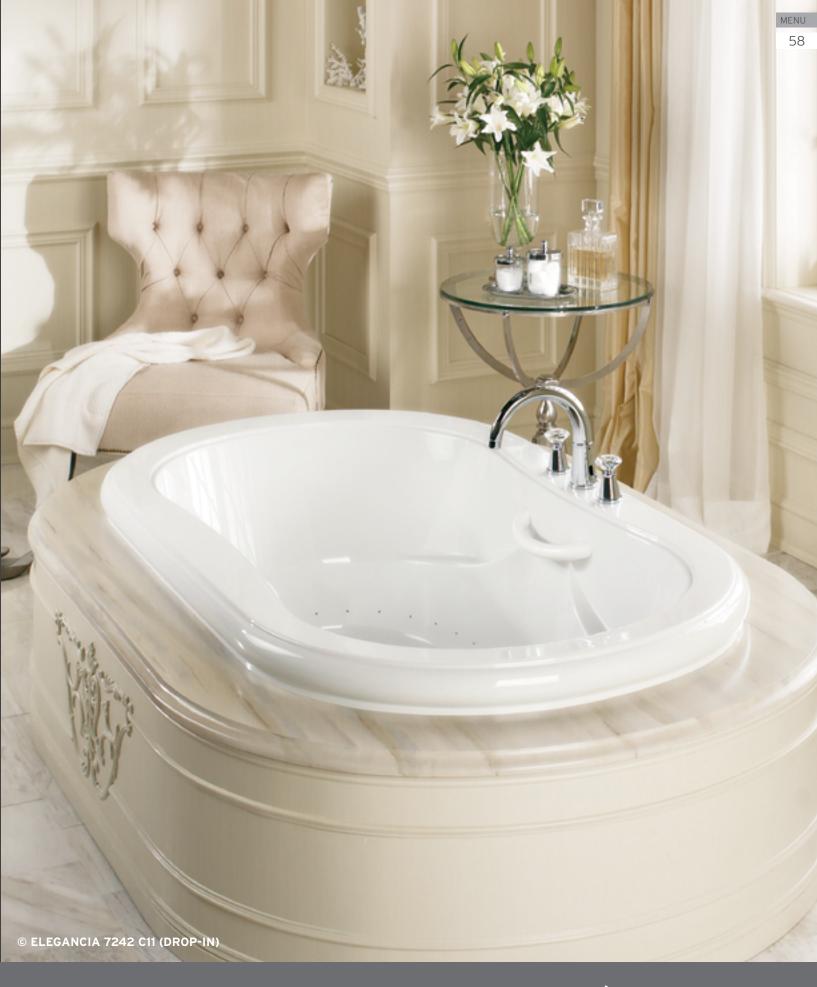

# **ELEGANCIA®**

With shapes and lines that take us back to the Victorian era, this series transcends time, fitting right in with today's styles.

- Design exploits cutting-edge production techniques for an inverted contour with unique Victorian charm.
- An exceedingly elegant model boasting superior back comfort thanks to its cone-shaped backrest.

# Options available

- AROMACI OUD Aromatherany
- · ILLUZIO Chromatherapy
- BU-TOUCH Control Application

Elegancia baths are available in the Thermomasseur and TUB categories

# CHOOSE YOUR SIZE

| ELEGANCIA 6636                 | 22           |
|--------------------------------|--------------|
|                                | 66 x 36 x 21 |
| ELEGANCIA 6642                 | 22           |
|                                | 66 x 42 x 21 |
|                                |              |
| ELEGANCIA 7236                 | 22           |
| ELEGANCIA 7236                 | 72 x 36 x 21 |
| ELEGANCIA 7236  ELEGANCIA 7242 |              |

# CHOOSE YOUR CONTOUR

C10

Available in 6636, 6642, 7236, and 7242

C11

Available in 6636, 6642, 7236, and 7242