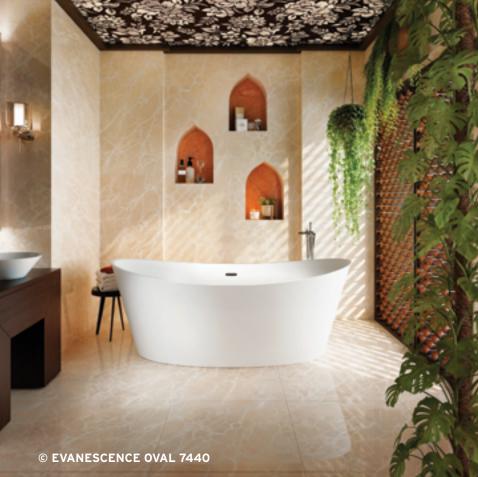

# **EVANESCENCE®**

EVANESCENCE® means "state of transformation."
The collection is an invitation to turn your relaxation space into a true sanctuary of elegance and wellness.
A prestige bath that makes a great centerpiece of any bathroom.

- Freestanding baths that deliver Hydro-thermo-massage® with the added bonus of ultra thin walls.
- A small freestanding bath with enough space inside for one person to be fully immersed or two to bathe comfortably together.

Evanescence's inner shell reveals pure lines enabling bathers to take the most comfortable position, alone or for two.

The backrests provide enhanced support for the neck and head and uniform heating all along the spine.

#### Options available

- ILLUZIO Chromatherapy
- ULTRAVELOUR Matte finish
- COLOR Black / White

Evanescence baths are available in the Thermomasseur and TUB categories.

#### DESIGN

The bath's thin concave walls and its interior space facilitate access to the bath.

EVANESCENCE OVAL 6636
Freestanding

66 x 36 x 28

EVANESCENCE OVAL 7440

Freestanding

74 x 40 x 28

EVANESCENCE 6634

Freestanding

66 x 34 x 28

EVANESCENCE 5936
Freestanding

59 x 36 x 28

THERAPIES

Add therapies to optimize the therapeutic benefits of your bath.

BU-Touch Control App Included

Indicates heated backrest (TMU)