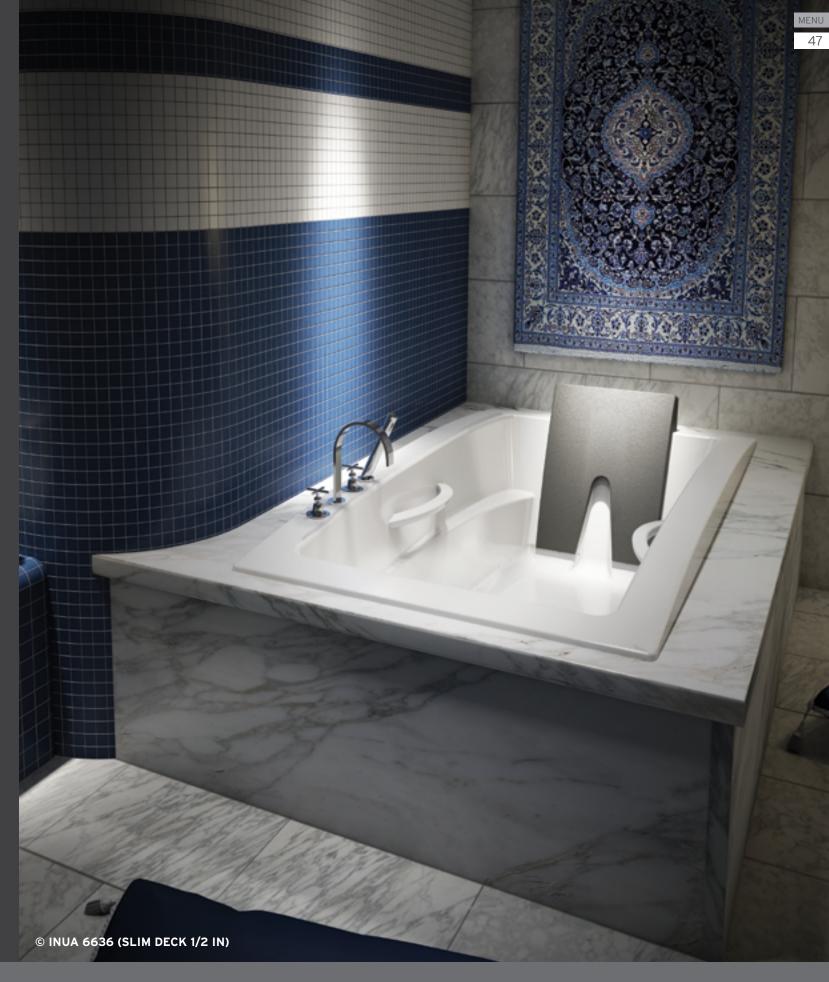

# AROMATHERAPY For the Inua Collection, the AromaCloud is built into the deck. © INUA 7240 (STANDARD DECK)

# 

In Inuit spirituality, "Inua" means "everything that lives." INUA® refers to the universal soul that unites all things in nature.

- Inua is the next generation of TMU. Its main benefits are therapeutic, along with improved design.
- The line features a second-generation therapeutic comfort cushion and inverted V for a massage that reaches higher, covering the whole spine.

# THERAPEUTIC BENEFITS AT THEIR BEST

Inua is the latest evolution in our TMU line of therapeutic baths. Hydro-thermo massage®, an inverted V design, a raised seat, a heated backrest, and chromatherapy are all key features of the Inua collection. They say everything has a soul. Inua invites you to reconnect with the life force within.

The **therapeutic comfort cushion**, combined with the inverted V, massages the lower back, helping flush out toxins, reduce stress, and prepare the body for sleep.

# SLIM DECK

In addition to the standard deck height, Inua is offered with slim deck (1/2 in).

Made in Italy, this high quality urethane cushion offers remarkable durability.

This flexible material hugs your body and supports your head perfectly.

Its isolating properties will keep your body feeling warm all through the bath session. It is also removable.

WARNING: This product contains magnetic materials. It should not be used by individuals with a pacemaker, defibrillator, or any other electro-medical device.

INUA 6036 Drop-in

60 x 36 x 23

INUA 6636 Drop-in

66 x 36 x 23

INUA 7240 Drop-in 72 x 40 x 23