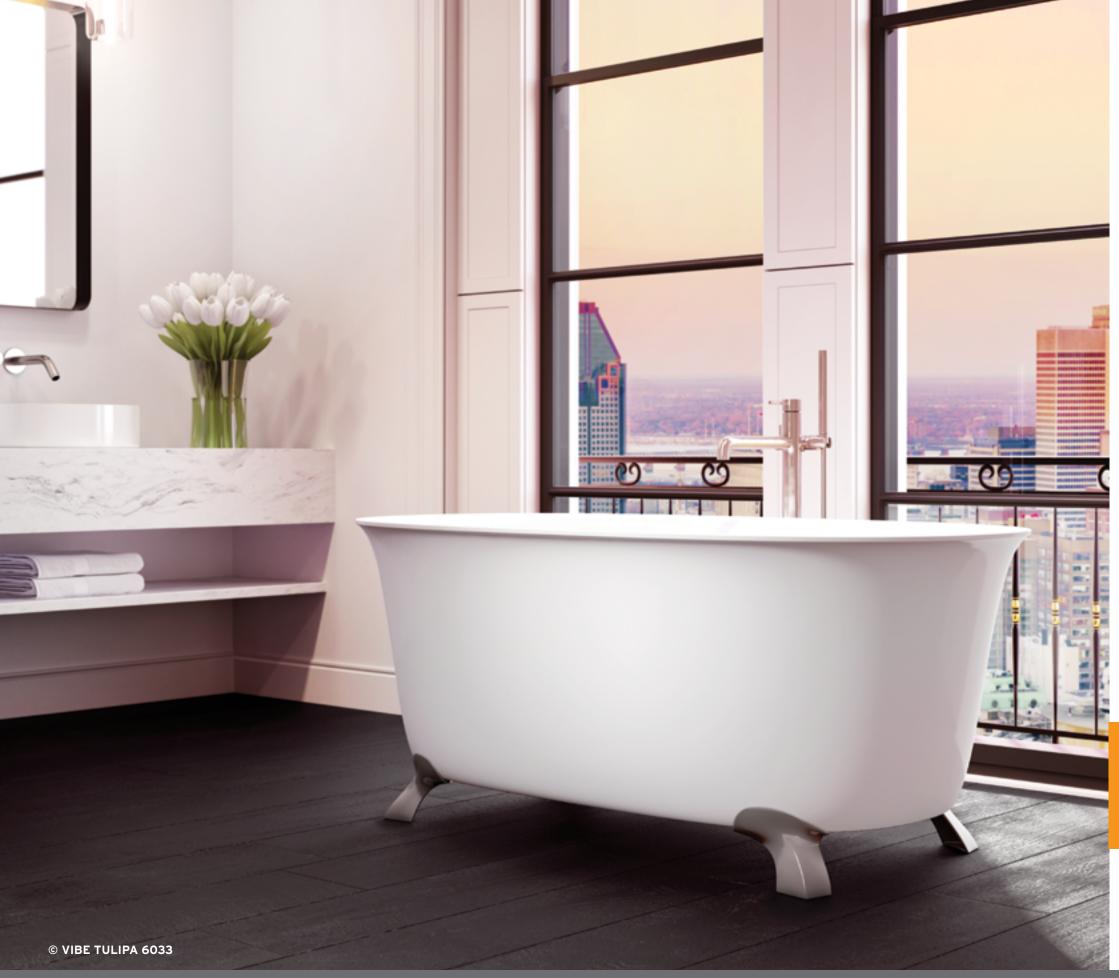

# UNIVERSAL ARMRESTS NEW

Universal Armrests are available in White for the collections: Bain de Ville, Balneo, Charism, Citti, Esthesia, Evanescence, Libra\*, Nokori\*, Opalia, Origami\*, and Vibe.

FEET (EXCLUSIVE TO VIBE TULIPA MODEL)

Vibe Tulipa feet

#### Scala armrests & feet and Vibe Tulipa feet are available in the following finishes:

CHROME

POLISHED BRUSHED MATTE **NICKEL** NICKEL

BRASS

<sup>\*</sup> Except the Libra Oval 6635, Nokori 5827, & Origami 6030 models.