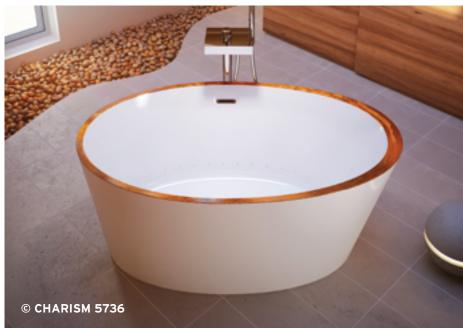

# **CHARISM®**

With CHARISM® Collection, BainUltra has broken the mold yet again, transcending conventional approaches to therapeutic baths.

- These utterly original styles feature a distinctive touch of color that defines the interior from the exterior of the tub.
   This rich swath of understated color contrasts with the shell of the bath, imparting a modern, artful appeal.
- Charism collection baths are ideal for smaller spaces, but also provide plentiful comfort—enough to accommodate two bathers.

#### COLORS STRIKING ELEGANCE

Charism bath deck contours are hand made and available in white as well as in three rich, eye-catching optional colors: Black, Crystal Rock and Copper.

Crystal Rock and Copper patterns vary throughout the deck making **each bath one of a kind.** 