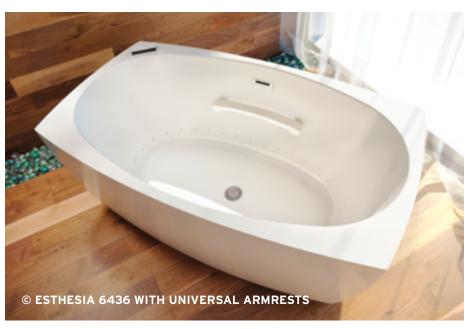

# **ESTHESIA®**

BainUltra invites you to discover the ESTHESIA® Collection, our expression of beauty in the world of therapeutic bath.

- Neoclassically inspired Esthesia baths boast clean, purely geometric designs. Their elegant, luxurious pedigree means they're right at home in almost any cultural and architectural setting.
- With their pure oval inner shell, Esthesia baths can accommodate two people in total comfort.

The inner shell is free of grab bars or armrests, preserving the clean lines that are the hallmark of the Esthesia Collection. The deck design is not only original, it's also spacious and practical.

#### DESIGN

With its gentle, progressive curves, the freestanding Esthesia bath appears to have blossomed from its base.

ESTHESIA 6436 Freestanding

64 x 36 x 25

Add therapies to optimize the therapeutic benefits of your bath.