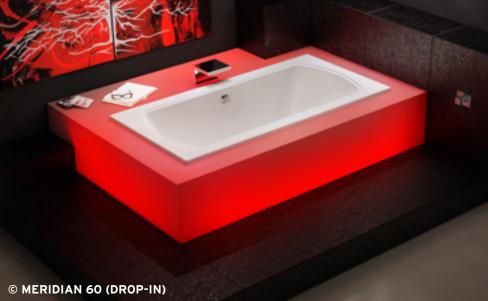

| 60 x 36 x 2 |
|-------------|
|             |
|             |
|             |

| MERIDIAN 55      | 22           |
|------------------|--------------|
| Drop-in / Alcove | 66 x 36 x 20 |
| brop my meore    |              |
| MERIDIAN 60      | 11           |