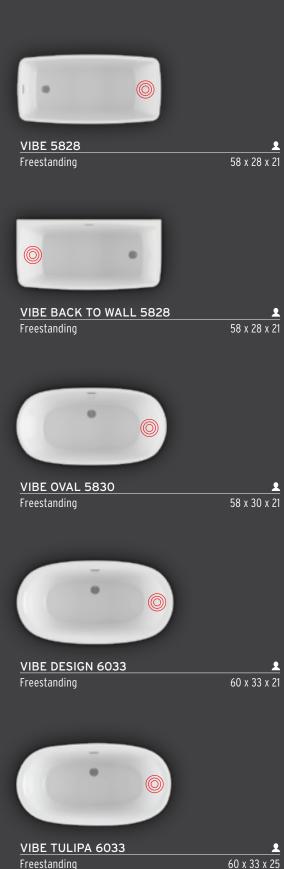

# **VIBE**<sup>TM</sup>

VIBE™ is a collection of therapeutic bathtubs with minimalist and contemporary flair. The collection is perfect for urban city dwellers who want to bring value and refinement to smaller bathrooms. The VIBE collection addresses the needs of younger, sophisticated bathers. Inspired by the city skyline and architectures of cosmopolitan cities, you can feel miles away from the streets below as you rest your mind, body and spirit in an expertly crafted bath.

Designed to fit in smaller installations without compromising the quality, comfort and ergonomics of a therapeutic bath. VIBE helps create an urban oasis of sensual therapies that allows the bather to recharge.

#### Options available

- ILLUZIO Chromatherapy
- ULTRAVELOUR Matte finish
- COLOR Black / White
- BU-TOUCH Control Application
- UNIVERSAL ARMRESTS

Vibe baths are available in the Thermomasseur and TUB categories.

#### DESIGN

The clean lines, pure design and sloping walls bring class, sophistication and style to even the smallest of spaces.

#### A LEADER IN WELLNESS

VIBE™ allows you to take a moment for yourself, to recharge and help heal your mind and body. Hydro-thermo massage® helps ease back pain, increases circulation, reduces tension and stress as it helps the body heal and eliminate toxins. Add Illuzio chromatherapy to change your state to help energize, calm, rebalance and recharge.

Without taking time regularly to disconnect from the world and heal yourself, you have less energy, focus and drive to live your best life.

**THERAPIES** 

Add therapies to optimize the therapeutic benefits of your bath.