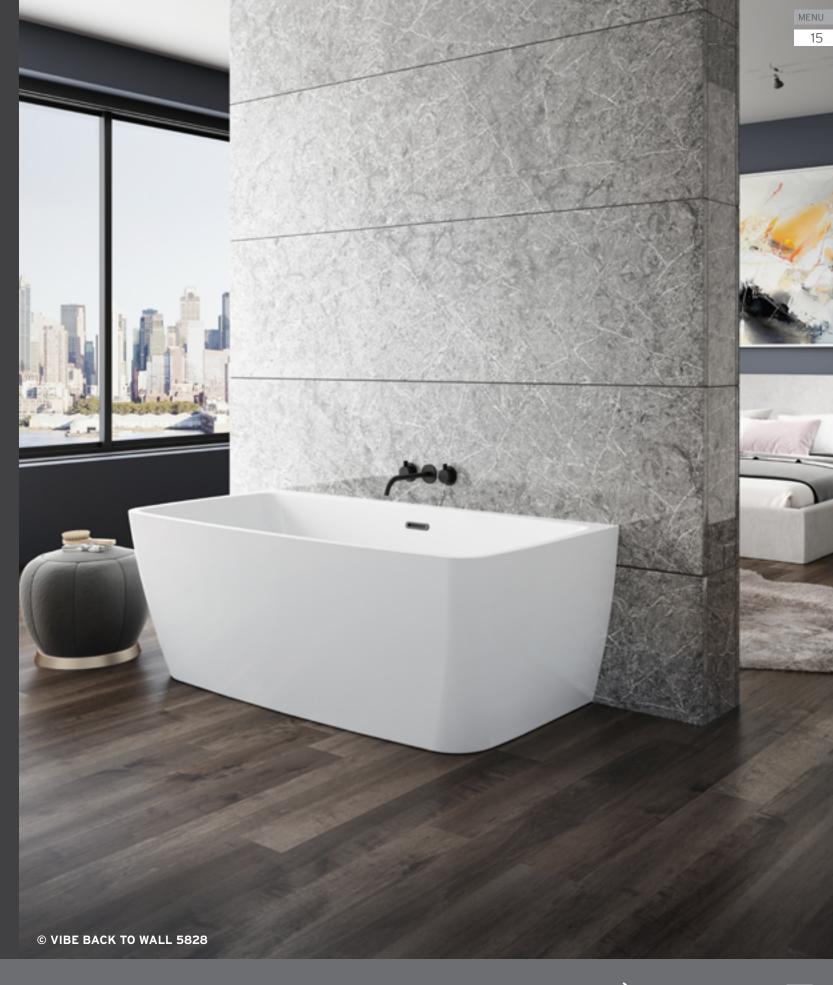

# **VIBE**<sup>TM</sup>

VIBE™ is a collection of therapeutic bathtubs with minimalist and contemporary flair. The collection is perfect for urban city dwellers who want to bring value and refinement to smaller bathrooms. The VIBE collection addresses the needs of younger, sophisticated bathers. Inspired by the city skyline and architectures of cosmopolitan cities, you can feel miles away from the streets below as you rest your mind, body and spirit in an expertly crafted bath.

Designed to fit in smaller installations without compromising the quality, comfort and ergonomics of a therapeutic bath. VIBE helps create an urban oasis of sensual therapies that allows the bather to recharge.

#### Options available

- ILLUZIO Chromatherapy
- ULTRAVELOUR Matte finish
- COLOR Black / White
- BU-TOUCH Control Application
- UNIVERSAL ARMRESTS

Vibe baths are available in the Thermomasseur and TUB categories.

#### DESIGN

The clean lines, pure design and sloping walls bring class, sophistication and style to even the smallest of spaces.

#### A LEADER IN WELLNESS

VIBE™ allows you to take a moment for yourself, to recharge and help heal your mind and body. Hydro-thermo massage® helps ease back pain, increases circulation, reduces tension and stress as it helps the body heal and eliminate toxins. Add Illuzio chromatherapy to change your state to help energize, calm, rebalance and recharge.

Without taking time regularly to disconnect from the world and heal yourself, you have less energy, focus and drive to live your best life.

**THERAPIES** 

Add therapies to optimize the therapeutic benefits of your bath.