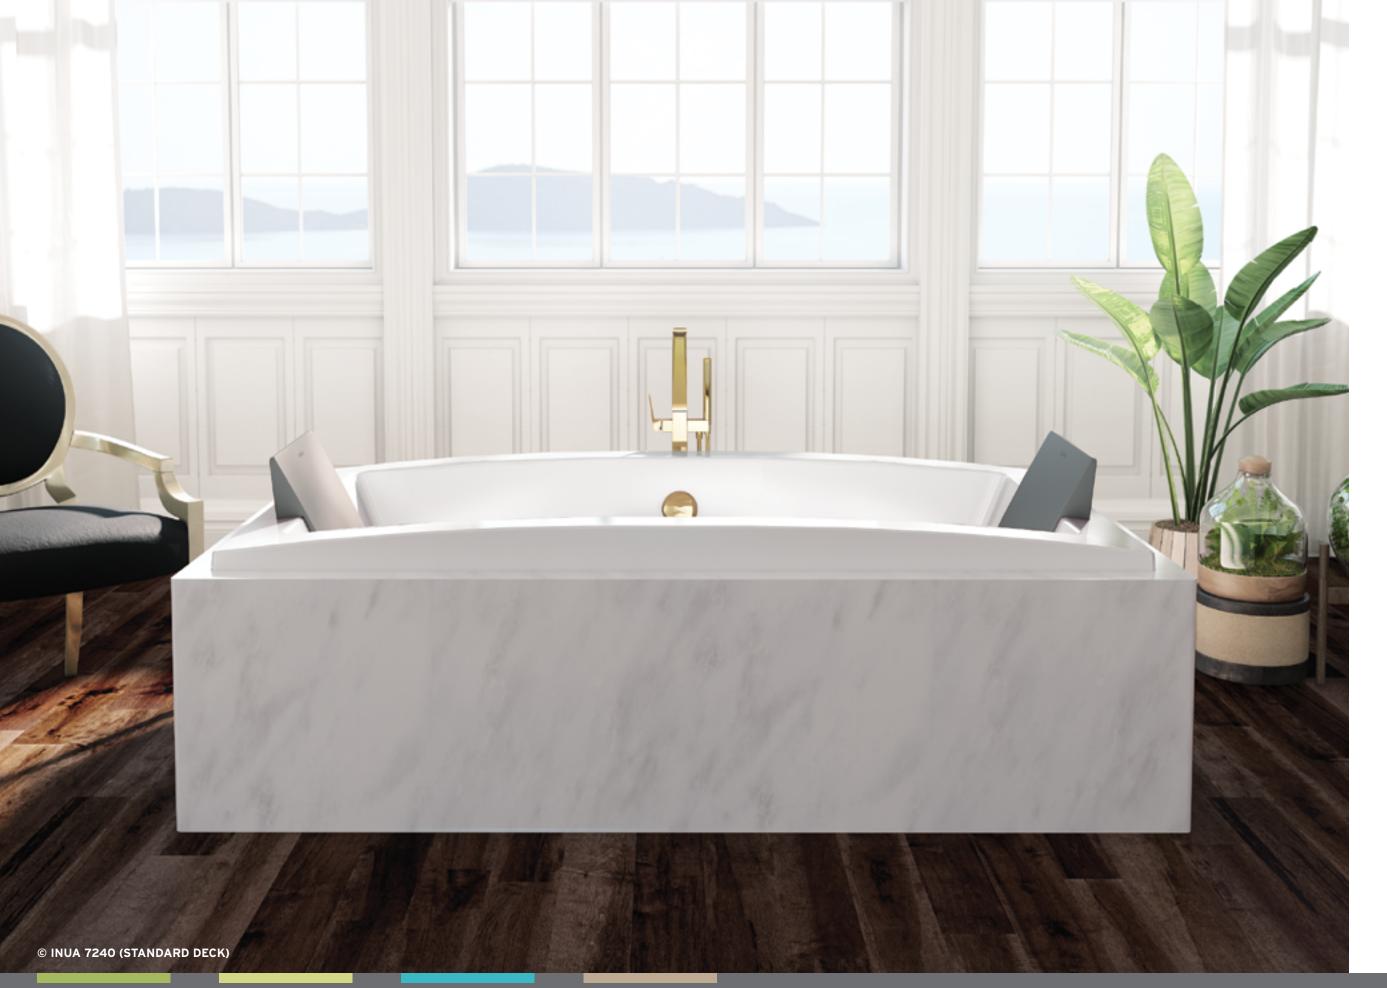

INUA 6036 Drop-in

60 x 36 x 23

INUA 6636 Drop-in

66 x 36 x 23

INUA 7240 Drop-in 72 x 40 x 23

# AROMATHERAPY For the Inua Collection, the AromaCloud is built into the deck. © INUA 7240 (STANDARD DECK)

# SLIM DECK

In addition to the standard deck height, Inua is offered with slim deck (1/2 in).

Made in Italy, this high quality urethane cushion offers remarkable durability.

This flexible material hugs your body and supports your head perfectly.