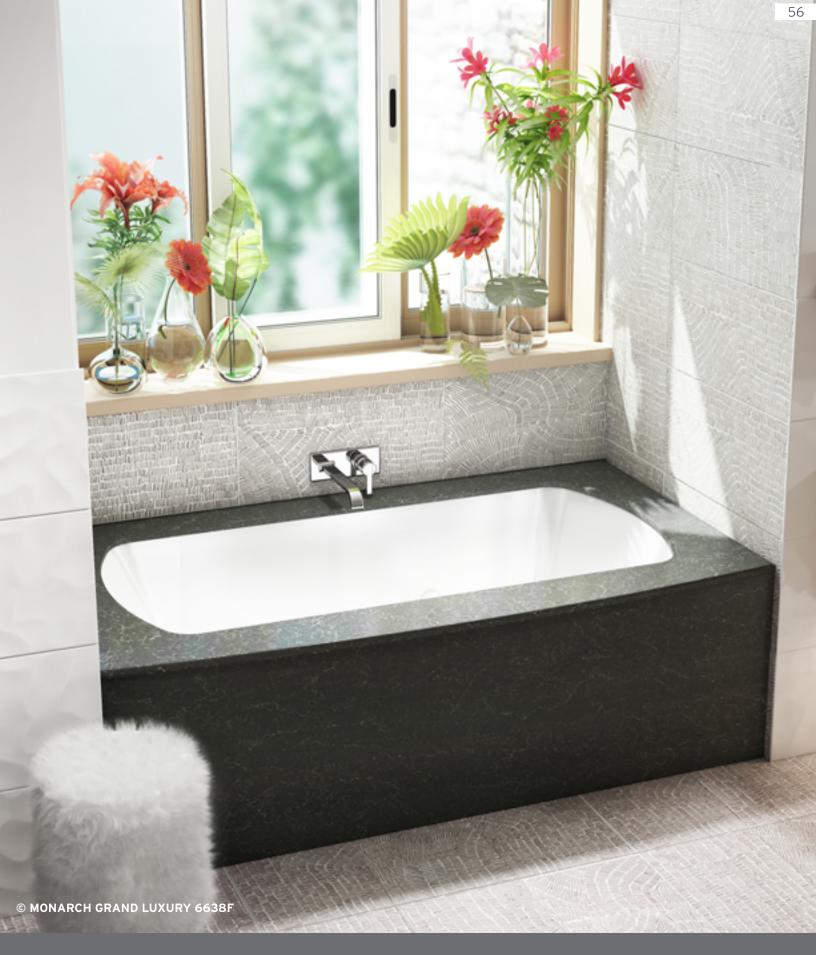

MONARCH 6638F

MONARCH GRAND LUXURY 6638F

Drop-In / Alcove

MONARCH 7238F

MONARCH GRAND LUXURY 7238F

Drop-In / Alcove 72 X 38 X 21

66 X 38 X 20

#### THERAPIES

Add therapies to optimize the therapeutic benefits of your bath.

Indicates heated backrest (TMU)