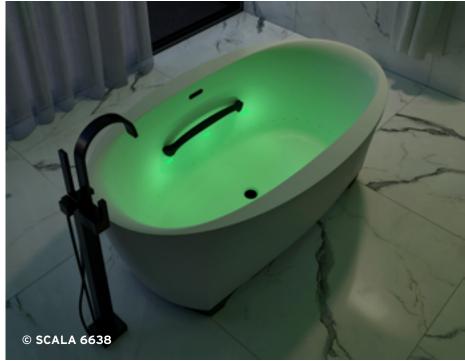

# SCALA<sup>TM</sup>

Scala $^{\text{TM}}$ , a collection of bathtubs with luxurious, modern design and classic elegance.

This freestanding bathtub has an æsthetic refinement that translates into a contemporary version of the Rococo style bathtub on lion's feet.

Slide into a Scala 6638 and enjoy a wider more comfortable seat and backrest as well as integrated headrests to fully cherish moments of well-being and relaxation.

#### DESIGN

Scala offers all the therapeutic benefits of Hydro-thermo massage®. The spirit of this collection reveals a sophisticated style through the harmony of its curves, an extension of the outer shell on metal feet and wider front and rear decks. In addition, metal armrests available in different colors match perfectly to the feet.

#### **EXCLUSIVE ARMRESTS AND FEET**

Scala armrests & feet are available in a choice of colors:

- Chrome
- Satin Brass
- Brushed Nickel
- Matte Black
- Polished Nickel