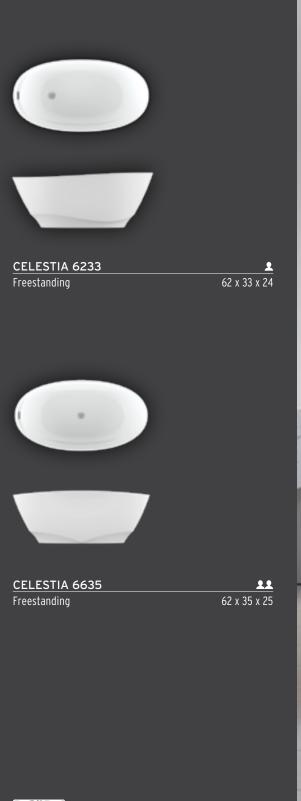

# CELESTIA™

Feminine, ethereal and strong, Celestia<sup>™</sup>, means of the sky. When crafting this new bath collection, we took inspiration from the sky; the feeling of grandeur of looking at the night's vault of heaven and seeing the sparkling glow looking back.

Without compromising the comfort and ergonomics that BainUltra is famous for, the composition of the Celestia™ freestanding baths' sweeping thin lines that bring forth an association to sculpture.

As a beautiful work of art in a museum, Celestia is the center piece of any bathroom, a jewel that captures attention and pleases the eye.

#### FINESTONE®

Celestia baths are made with FineStone®, BainUltra's new high quality solid surface material.

Our skilled craftsmen have brought our expert artisans dreams to life with an impeccable attention to detail and quality.