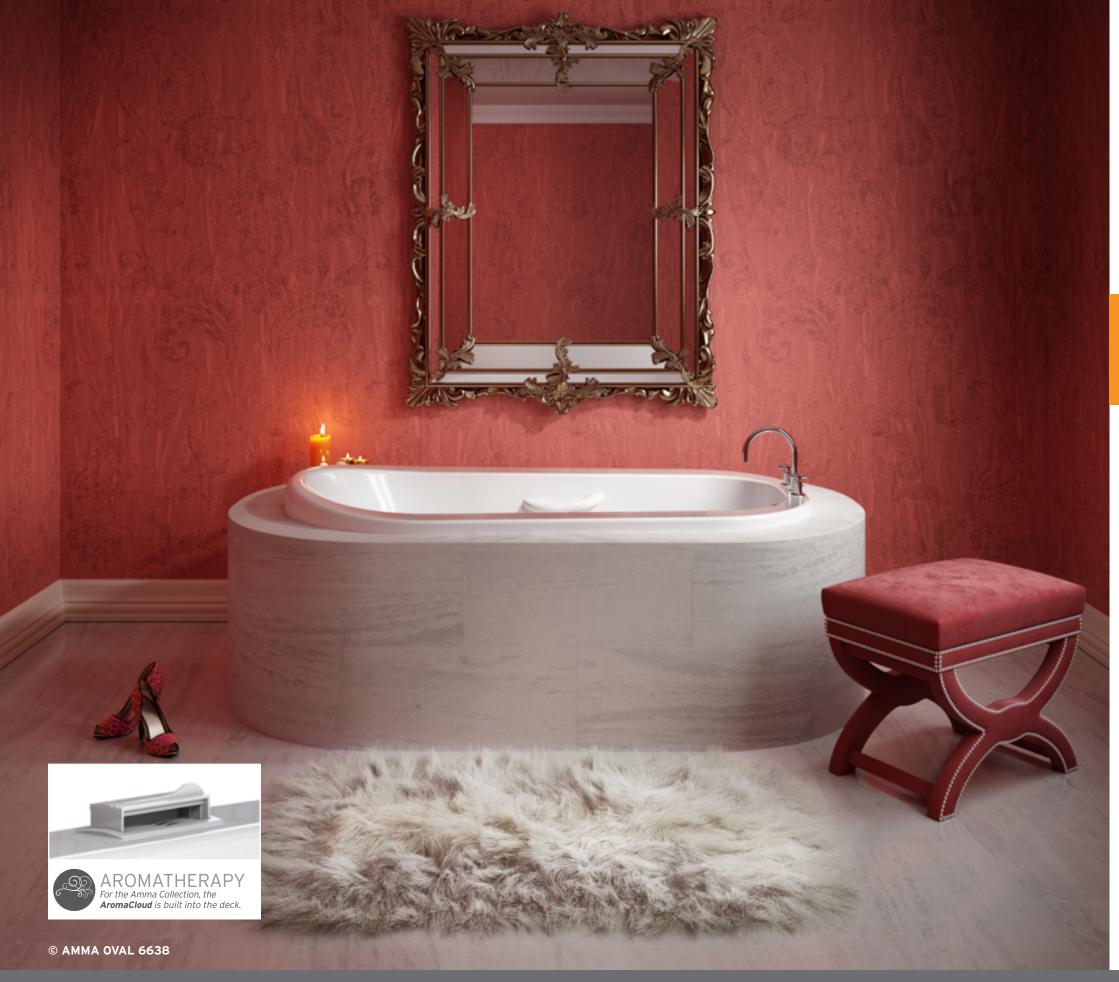

# **AMMA**<sup>®</sup>

The word AMMA® takes its origin in the word "massage" as represented by two Chinese characters, AN and MO, meaning "calm through touch."

- The ergonomics of the bath interior (oblate or egg-shaped) offers superior comfort and an enhanced Hydro-thermo massage® experience.
- Amma features the widest range of size and installation options.

#### Options available

AMMA baths are available in the Thermomasseur and TUB categories.

The **inverted V backrest** allows your neck and spine to be massaged perfectly.

**Integrated armrests**, available with most models, are sculpted to optimize comfort.

The **molded, heated headrest** softly The **raised seat** optimizes leg cradles and soothes your neck.

massage.

The Oval 7242 models are available with a raised or flat deck.

RAISED DECK

FLAT DECK

Drop-in/Alcove

AMMA 6030 Alcove € 60 x 30 x 21 AMMA 6032

60 x 32 x 21

AMMA 6036 Drop-in/Alcove 60 x 36 x 21

AMMA 6636 Drop-in / Alcove 66 x 36 x 21

AMMA OVAL 6638 Drop-in 66 x 38 x 21

AMMA 7236 22 72 x 36 x 21 Drop-in / Alcove 22 AMMA 7242 Drop-in / Alcove 72 x 42 x 22