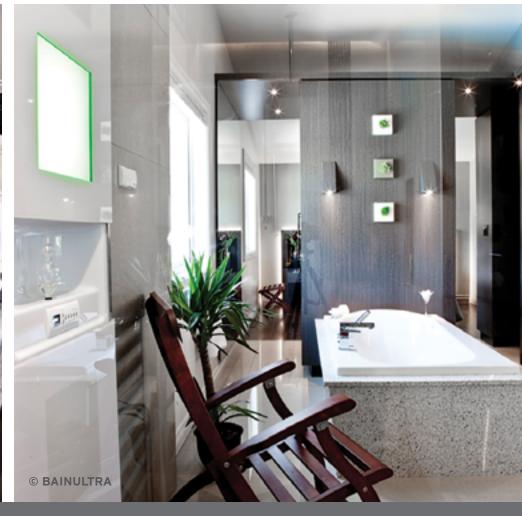

into the joints. As for Anne, she's sold on the benefits of aromatherapy, using essential oils like eucalyptus and basil (inhaled for congestion or stress, respectively) and sandalwood oil massages to improve sleep. As their needs and cravings change, Anne and Paul can vary their approaches in order to continue to achieve a soothing experience.

#### **VEDANA®:**

Anne and Paul looked forward to acquiring this special piece of equipment for a long time, and it has become a wellness essential. Vedana combines five proven therapies (Thermotherapy®, aromatherapy, chromatherapy, Sound Therapy®, and Light Therapy®) that serve as the basis for care rituals, inspiring heightened relaxation in users. Programming is stored in memory and can be modified to reflect the user's particular needs.











<sup>\*</sup> These stories come from real people whose identities have been changed to protect their privacy.

# BainUltra therapies

# HYDRO-THERMO MASSAGE®

Massage and relaxation often go hand in hand. But more than that, massage is a proven medical approach that has been used for therapeutic purposes for over 4,000 years. It is recommended for a wide range of physical, emotional, and psychological conditions by:

- Reducing stress
- Controlling anxiety and depression
- Relieving pain and stiffness
- Activating blood flow
- Stimulating the immune system
- Treating sports injuries
- Eliminating toxins

BainUltra's Hydro-thermo massage® is the closest to a hands-on massage. It offers three types of massage in a single therapy: thermo massage, hydro-massage, and acupressure. It is c