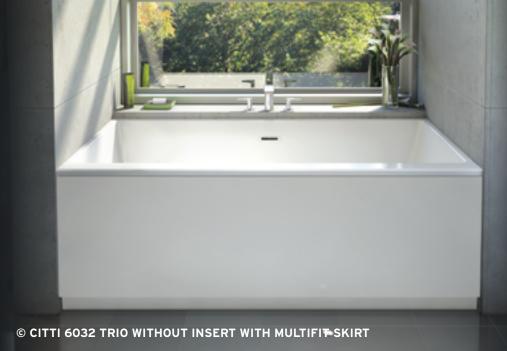

# CITTI®

CITTI® is derived from the sanskrit for "free spirit."
At the same time, the name evokes today's great cities:
these are the perfect baths for urban living.

- Bath can be installed in an alcove (between 3 walls), perfect for smaller spaces such as those found in urban dwellings.
- Ideal for making the most of a small space by turning it into a place to experience multiple therapeutic experiences.

**The backrest is at a 15° angle** to create an optimal interior space.

**An insert** is available that can be positioned on either the left or right side of the bath to hold the AromaCloud® unit or soap and shampoo (Citti with Insert).

#### Options available

- AROMACLOUD Aromatherapy
- ILLUZIO Chromatherapy
- · ULTRAVELOUR Matte finish
- BU-TOUCH Control Application
- UNIVERSAL ARMRESTS

CITTI baths are available in the Thermomasseur and TUB categories.

# **DESIGN**

Its unique design offers numerous installation possibilities for smaller bathrooms.

A surprise bonus to the ho so convenient Citti collection. This bathtub designed for alcove installation is now available with a front overflow at the foot of the bath, perfect for a bathroom renovation without having to change out a standard plumbing setting.