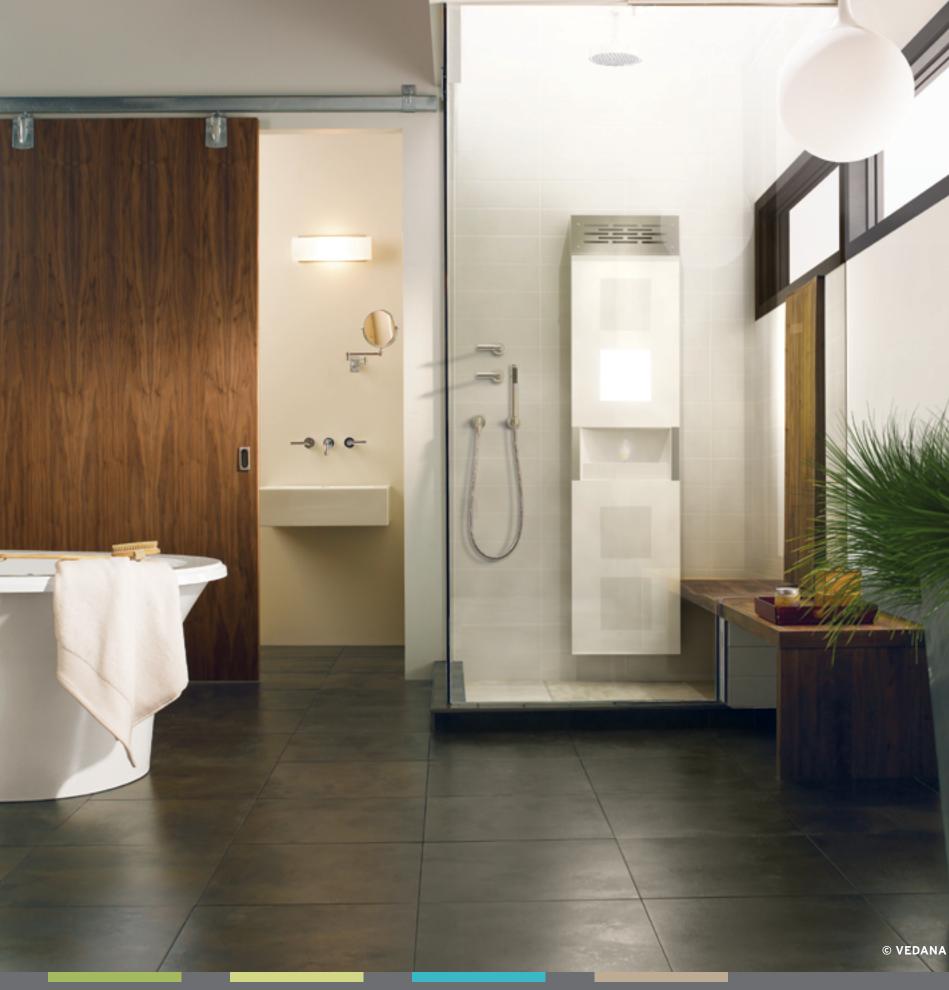

# BainUltra Product Platforms (continued)

Therapeutic Care Unit

The Therapeutic Care Unit platform is a BainUltra exclusive. These technological innovations harness the power of multiple therapies in a single delivery system that fits into a bathroom, though it is not part of the bath.

Our units provide high-level therapeutic experiences designed to bring about a change of physical, mental, and emotional states and energy levels.

The platform features Vedana®, which harmoniously blends five therapies: dry-heat Thermotherapy®, Light Therapy®, chromatherapy, aromatherapy, and Sound Therapy®.

This therapeutic care unit fits right into your shower and is a complete all-in-one system—the perfect addition to your personal care session in a special space in your home set aside for health and wellness rituals.

**VEDANA®**, A GUIDED MEDITATION EXPERIENCE TO CHANGE THE USER'S EMOTIONAL STATE.

**AKAŠA®** Complementary Products