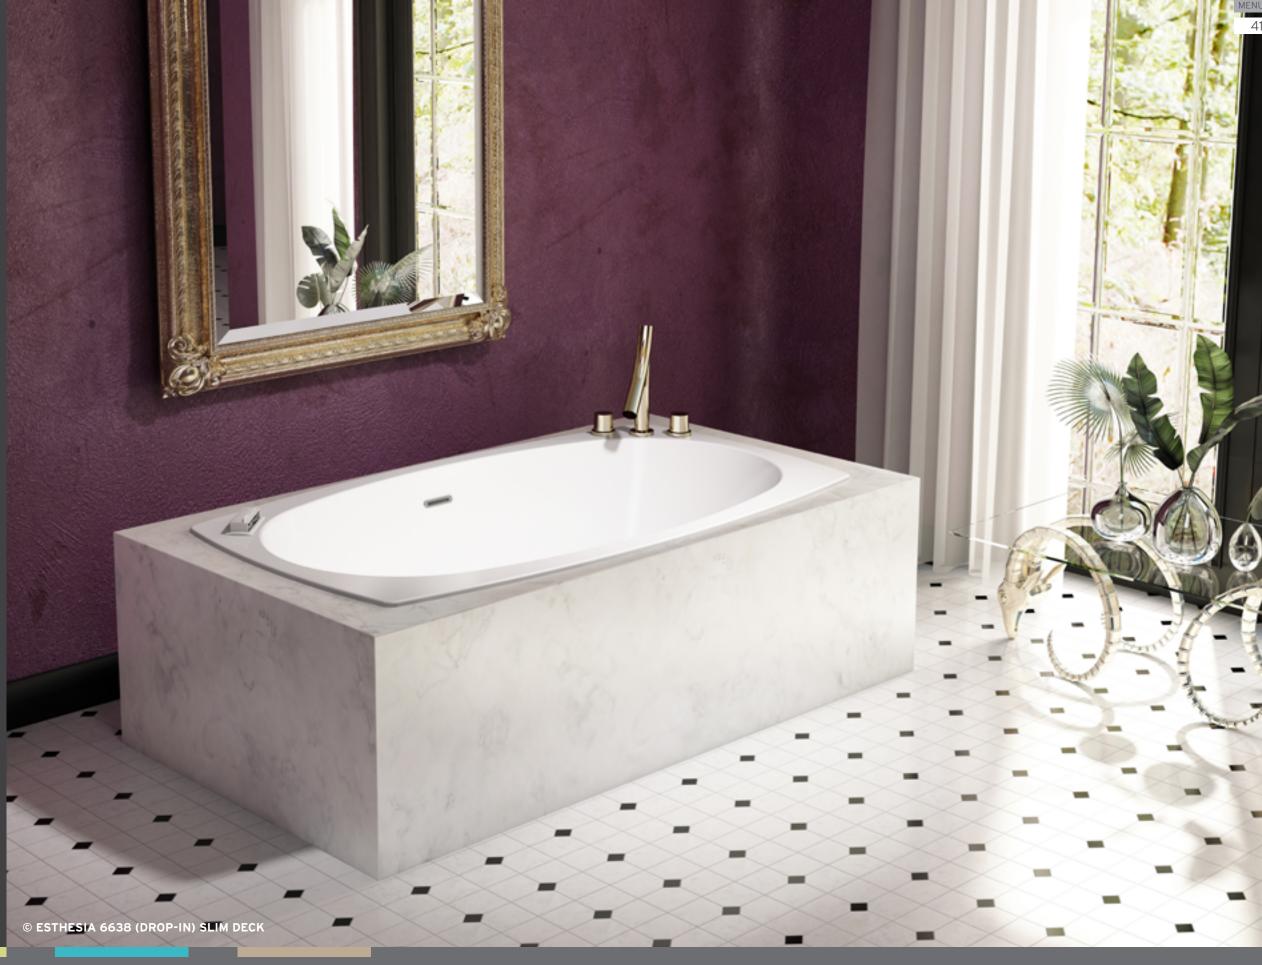

# ESTHESIA®

BainUltra invites you to discover the ESTHESIA® Collection, our expression of beauty in the world of therapeutic baths.

- Neoclassically inspired Esthesia baths boast clean, purely geometric designs. Their elegant, luxurious pedigree means they're right at home in almost any cultural and architectural setting.
- With their pure oval inner shell, Esthesia baths can accommodate two people in total comfort.

The inner shell is free of grab bars or armrests, preserving the clean lines that are the hallmark of the Esthesia Collection. The deck design is not only original, it's also spacious and practical.

# DESIGN

The deck shape is not only original, it's also spacious and practical.

ESTHESIA 6638

Drop-In

66 x 38 x 21