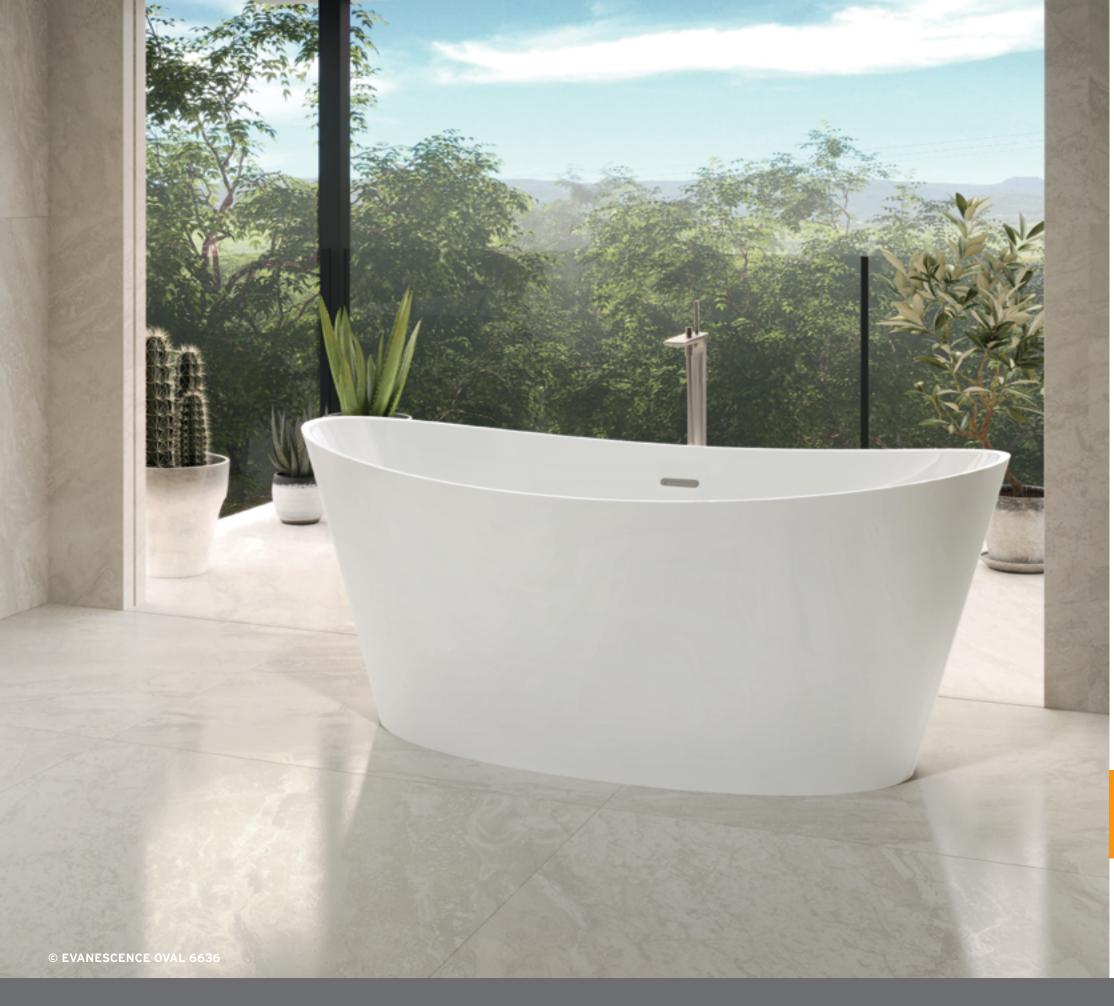

# **EVANESCENCE®**

EVANESCENCE® means "state of transformation."
The collection is an invitation to turn your relaxation space into a true sanctuary of elegance and wellness.
A prestige bath that makes a great centerpiece of any bathroom.

- Freestanding baths that deliver Hydro-thermo-massage® with the added bonus of ultra thin walls.
- A small freestanding bath with enough space inside for one person to be fully immersed or two to bathe comfortably together.

Evanescence's inner shell reveals pure lines enabling bathers to take the most comfortable position, alone or for two.

The backrests provide enhanced support for the neck and head and uniform heating all along the spine.

#### DESIGN

The bath's thin concave walls and its interior space facilitate access to the bath.

EVANESCENCE OVAL 6636
Freestanding

66 x 36 x 28

EVANESCENCE OVAL 7440

Freestanding

74 x 40 x 28

EVANESCENCE 6634