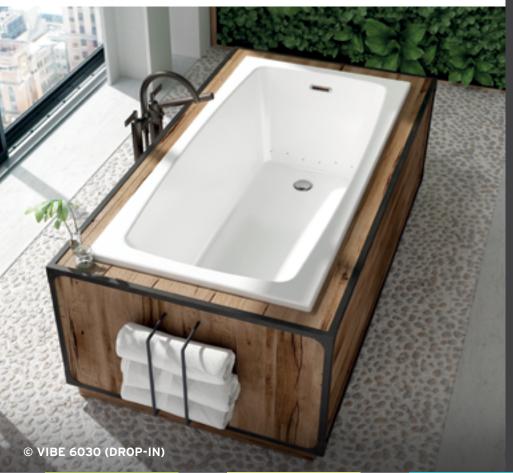

# **VIBE**<sup>TM</sup>

VIBE™ is a collection of therapeutic bathtubs with minimalist and contemporary flair. The collection is perfect for urban city dwellers who want to bring value and refinement to smaller bathrooms. The VIBE collection addresses the needs of younger, sophisticated bathers. Inspired by the city skyline and architectures of cosmopolitan cities, you can feel miles away from the streets below as you rest your mind, body and spirit in an expertly crafted bath.

Designed to fit in smaller installations without compromising the quality, comfort and ergonomics of a therapeutic bath. VIBE helps create an urban oasis of sensual therapies that allows the bather to recharge.

#### Options available

- ILLUZIO Chromatherapy
- ULTRAVELOUR Matte finish
- COLOR Black / White
- BU-TOUCH Control Application
- UNIVERSAL ARMRESTS

Vibe baths are available in the Thermomasseur and TUB categories.

#### DESIGN

The clean lines, pure design and sloping walls bring class, sophistication and style to even the smallest of spaces.