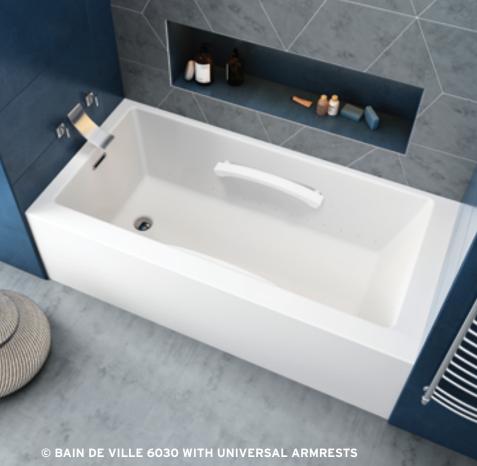

## BAIN DE VILLE™

The Bain de Ville™ is most at home high above the hustle, noise and busy city streets below.

Designed for the urban environment, Bain de Ville immediately brings a touch of modern refinement to any alcove bathroom space.

Bain de Ville allows you to leave the pace of modern life behind as you sink into a world of relaxation, health and well-being. The signature Hydro-thermo massage® eases away tension and stress, while aromatherapy and chromatherapy transport the bather to a place of deep calm and serenity.

Sophisticated, sleek and made with purpose, Bain de Ville embodies the character of the urban bather.

#### DESIGN

Bain de Ville strong lines, integrated skirt, a wider deck and subtle but purposeful accents make a bold statement.

BAIN DE VILLE 6030

BAIN DE VILLE 6632

## THERAPIES

Add therapies to optimize the therapeutic benefits of your bath.

Indicates heated backrest (TMU)

MENU 37