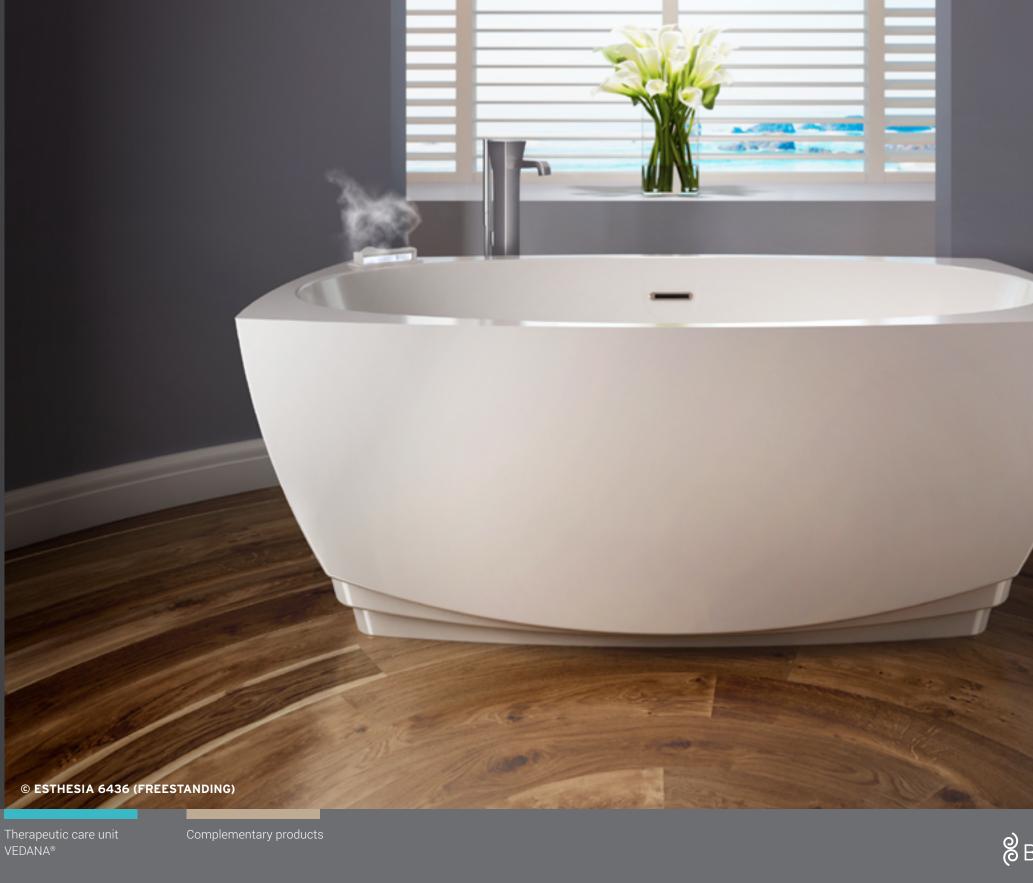

# **ESTHESIA®**

BainUltra invites you to discover the ESTHESIA® Collection, our expression of beauty in the world of therapeutic bath.

- Neoclassically inspired Esthesia baths boast clean, purely geometric designs. Their elegant, luxurious pedigree means they're right at home in almost any cultural and architectural setting.
- With their pure oval inner shell, Esthesia baths can accommodate two people in total comfort.

The inner shell is free of grab bars or armrests, preserving the clean lines that are the hallmark of the Esthesia Collection. The deck design is not only original, it's also spacious and practical.

#### DESIGN

With its gentle, progressive curves, the freestanding Esthesia bath appears to have blossomed from its base.

ESTHESIA 6436 Freestanding

64 x 36 x 25

Add therapies to optimize the therapeutic benefits of your bath.

Indicates heated backrest (TMU)