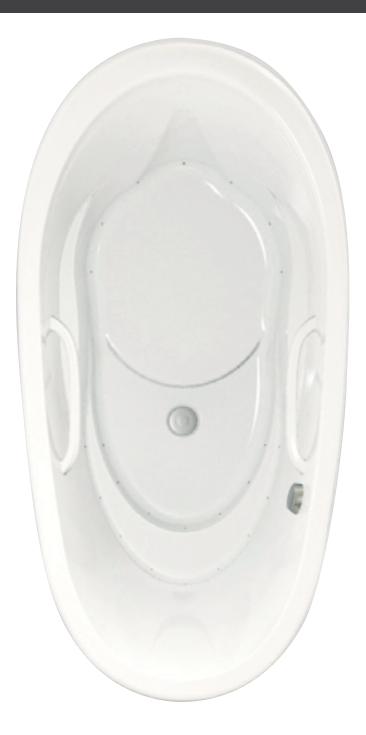

## OPUS NEW

BainUltra presents Opus, a solid surface bath collection made with FineStone®.

An "opus" is a creative work, the result of a composition based on careful thought, inspiration and a desire to bring the full spirit of the artist forward...

An Opus to Bathing in Luxury and Wellness.

OPUS 6434 Freestanding

64 x 34 x 25

OPUS bath is made with FineStone, available in the TUB category and offered in White and Satin Finish.