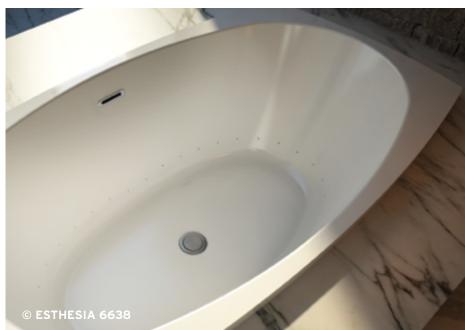

# **ESTHESIA®**

BainUltra invites you to discover the ESTHESIA® Collection, our expression of beauty in the world of therapeutic bath.

- Neoclassically inspired Esthesia baths boast clean, purely geometric designs. Their elegant, luxurious pedigree means they're right at home in almost any cultural and architectural setting.
- With their pure oval inner shell, Esthesia baths can accommodate two people in total comfort.

The inner shell is free of grab bars or armrests, preserving the clean lines that are the hallmark of the Esthesia Collection. The deck design is not only original, it's also spacious and practical.

#### DESIGN

With its gentle, progressive curves, the freestanding Esthesia bath appears to have blossomed from its base.

ESTHESIA 6436 Freestanding

64 x 36 x 25

Add therapies to optimize the therapeutic benefits of your bath.

# ESTHESIA®

BainUltra invites you to discover the ESTHESIA® Collection, our expression of beauty in the world of therapeutic baths.

- Neoclassically inspired Esthesia baths boast clean, purely geometric designs. Their elegant, luxurious pedigree means they're right at home in almost any cultural and architectural setting.
- With their pure oval inner shell, Esthesia baths can accommodate two people in total comfort.

# DESIGN

The deck shape is not only original, it's also spacious and practical.

ESTHESIA 6638

Drop-In

66 x 38 x 21