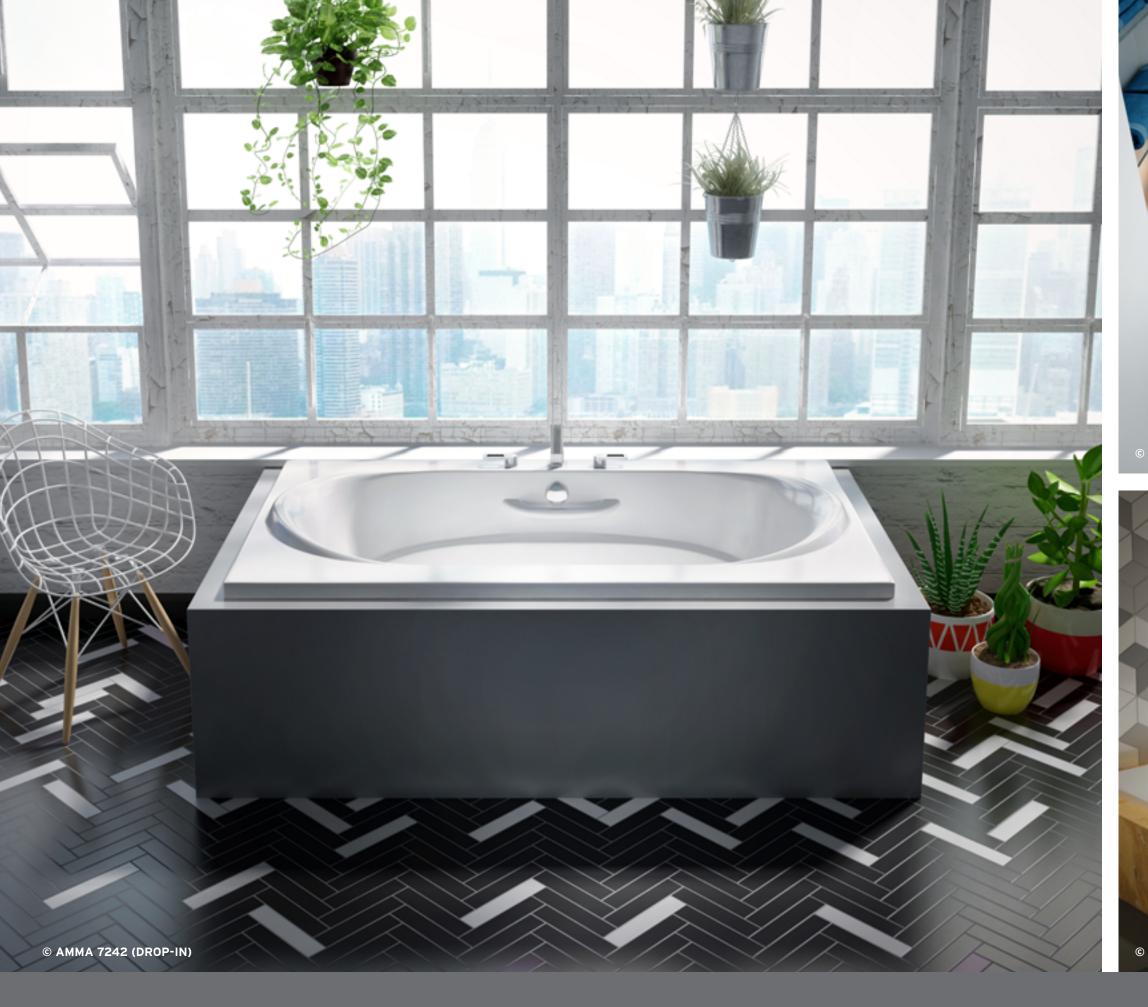

# **AMMA**<sup>®</sup>

The word AMMA® takes its origin in the word "massage" as represented by two Chinese characters, AN and MO, meaning "calm through touch."

- The ergonomics of the bath interior (oblate or egg-shaped) offers superior comfort and an enhanced Hydro-thermo massage® experience.
- Amma features the widest range of size and installation options.

#### Options available

AMMA baths are available in the Thermomasseur and TUB categories.

The **inverted V backrest** allows your neck and spine to be massaged perfectly.

**Integrated armrests**, available with most models, are sculpted to optimize comfort.

The **molded, heated headrest** softly The **raised seat** optimizes leg cradles and soothes your neck.

massage.

The Oval 7242 models are available with a raised or flat deck.

RAISED DECK

FLAT DECK

Drop-in/Alcove

AMMA 6030 Alcove € 60 x 30 x 21 AMMA 6032

60 x 32 x 21

AMMA 6036 Drop-in/Alcove 60 x 36 x 21

AMMA 6636 Drop-in / Alcove 66 x 36 x 21

AMMA OVAL 6638 Drop-in 66 x 38 x 21

AMMA 7236 22 72 x 36 x 21 Drop-in / Alcove 22 AMMA 7242 Drop-in / Alcove 72 x 42 x 22