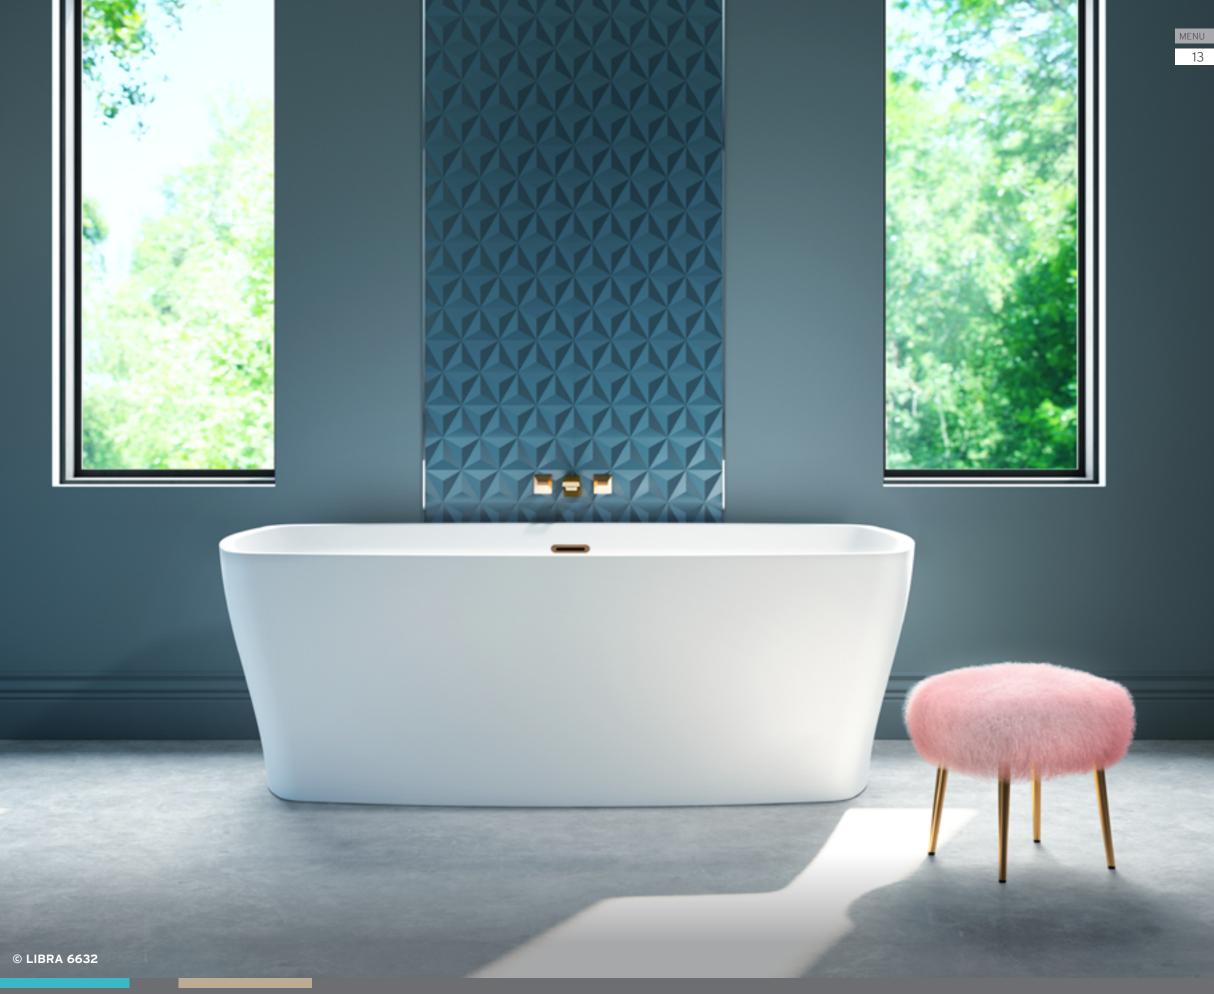

# LIBRA NEW MODEL

The constellation Libra, represented by the weighing scales symbolizes universal balance.

This freestanding bath collection evokes liberty and fluidity of movement with its symmetrical lines and universal look. The soft slope of the interior walls brings comfort and relaxation for one or two bathers.

All of BainUltra's signature therapies can help the bather further in discovering their own inner balance and living a life of serenity.

Libra Freestanding, the harmony of its design brings a feeling of balance and peace.

#### Options available

- ILLUZIO Chromatherapy
- · III TDAVELOUD Matta finish
- COLOR Black / White
- UNIVERSAL ARMRESTS (except Libra Oval 6635)

Libra bathtubs are available in the Thermomasseur and TUB categories.

#### DESIGN

The soft lines and universal look of Libra bathtubs will be a perfect fit for any style of bathroom.

LIBRA 6632

Freestanding

66 x 32 x 23

LIBRA OVAL 6635 Freestanding

66 x 35 x 27

LIBRA AURORA 6634 NEW MODEL Freestanding