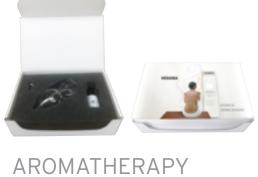

# A TOTAL

Vedana uses advanced technologies to integrate five proven therapies: aromatherapy, Light Therapy®, Sound Therapy®, chromatherapy, and Thermotherapy®. Take advantage of Vedana's preprogrammed sessions, or create your own. Vedana lets you achieve the harmony and balance you seek.

# **VEDANA®**

VEDANA® is a Sanskrit and Pali word meaning "sensation." In Buddhist culture, it refers to the state where we become conscious of our connection with the universe and of the communion of the physical and mental being.

• Vedana combines 5 therapies for a complete restorative relaxation session. While the therapies work together, each one can also be enjoyed individually.

# AROMATHERAPY

Aromatherapy is defined as the practice of using essential oils extracted from flowers, bark, or leaves to enhance physical and psychological well-being.

Aromatherapy is an integral part of Vedana®, our highly effective misting and diffusion technologies. Distilled and diffused essential oils enter the bather's respiratory system and reach the circulatory and lymphatic systems, where they interact with cells to promote healing.

Some of the benefits of aromatherapy include:

- Reducing your stress levels and anxiety
- Bolstering your immune system
- Improving your mood

View our **Aromatherapy** Video on Youtube