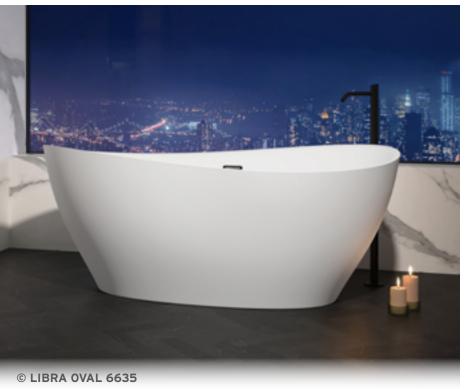

# LIBRA NEW MODEL

The constellation Libra, represented by the weighing scales symbolizes universal balance.

This freestanding bath collection evokes liberty and fluidity of movement with its symmetrical lines and universal look. The soft slope of the interior walls brings comfort and relaxation for one or two bathers.

#### Options available

- ILLUZIO Chromatherapy
- · III TDAVELOUD Matta finish
- COLOR Black / White
- UNIVERSAL ARMRESTS (except Libra Oval 6635)

Libra bathtubs are available in the Thermomasseur and TUB categories.

#### DESIGN

The soft lines and universal look of Libra bathtubs will be a perfect fit for any style of bathroom.

LIBRA 6632

Freestanding

66 x 32 x 23

LIBRA OVAL 6635 Freestanding

66 x 35 x 27

LIBRA AURORA 6634 NEW MODEL Freestanding