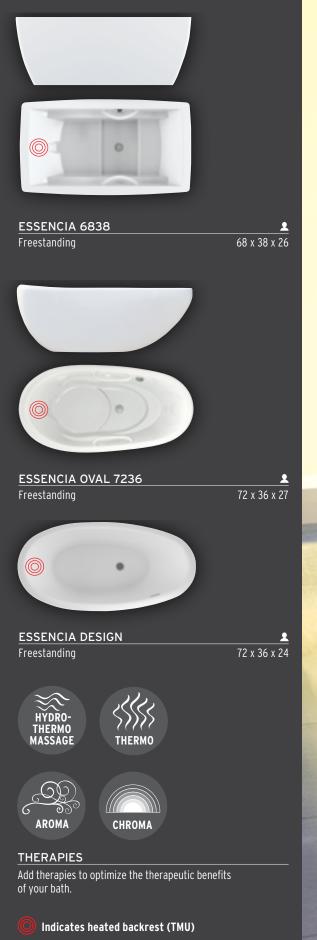

# **ESSENCIA®**

The ESSENCIA collection evokes essence—the elemental aspects of the inner being. The Essencia collection features different interiors that offer comfort and the pleasure of immersion for different types of bathers.

**For the Essencia 6838 & 7236 two rows of air jets** intensify the massage effect, while the footrest provides exceptional comfort and allows total immersion.

**Inverted V backrest** and **integrated headrest** keep the head and neck supported for maximum massage.

**Raised seat** optimizes the massage effect for the legs while inclined **armrests** provide total comfort.

Essencia 6838's elegant interior provides maximum comfort in three different positions: stretched out, relaxed, and seated.

# 3 POSITIONS TO TAKE ADVANTAGE OF BENEFICIAL THERAPIES

The innovative design allows the bather to choose from 3 positions:

STRETCHED OUT POSITION

**RELAXED POSITION** 

**SEATED POSITION** 

**BU-Touch Control App Included** 