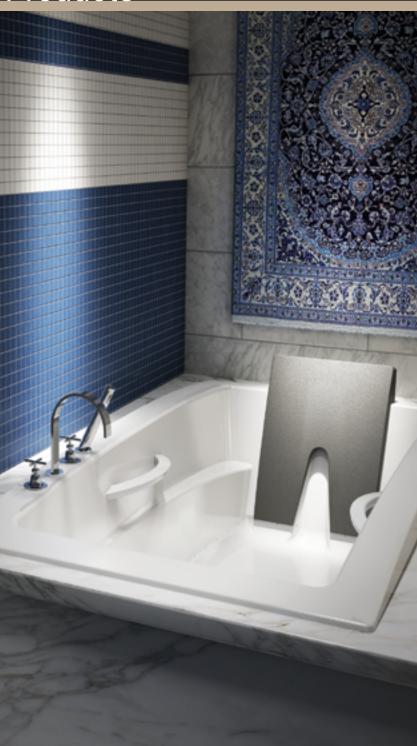

# 3 POSITIONS TO TAKE ADVANTAGE OF BENEFICIAL THERAPIES

The innovative design allows the bather to choose from 3 positions:

STRETCHED OUT POSITION

**RELAXED POSITION** 

**SEATED POSITION** 

**BU-Touch Control App Included** 

Essencia 6838's elegant interior provides maximum comfort in three different positions: stretched out, relaxed, and seated.