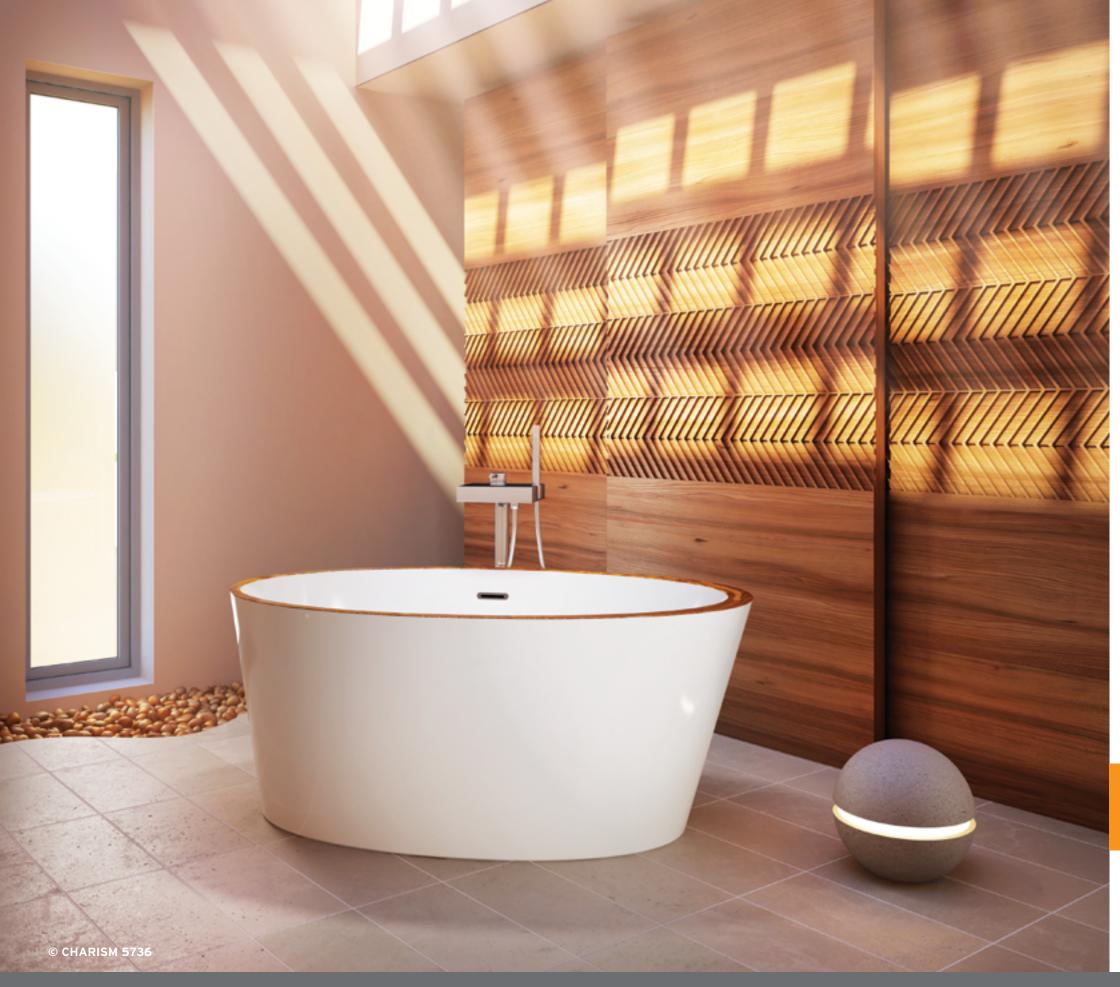

# **CHARISM®**

With CHARISM® Collection, BainUltra has broken the mold yet again, transcending conventional approaches to therapeutic baths.

- These utterly original styles feature a distinctive touch of color that defines the interior from the exterior of the tub.
   This rich swath of understated color contrasts with the shell of the bath, imparting a modern, artful appeal.
- Charism collection baths are ideal for smaller spaces, but also provide plentiful comfort—enough to accommodate two bathers.

The inner shell of Charism baths is sleek, free of grab bars or armrests, so the user can seek out naturally comfortable bathing positions.

#### DESIGN

The outer shell, devoid of any accessories, gives these works of art a sculptural feel.

#### COLORS STRIKING ELEGANCE

Charism bath deck contours are hand made and available in white as well as in three rich, eye-catching optional colors: Black, Crystal Rock and Copper.

Crystal Rock and Copper patterns vary throughout the deck making **each bath one of a kind.** 