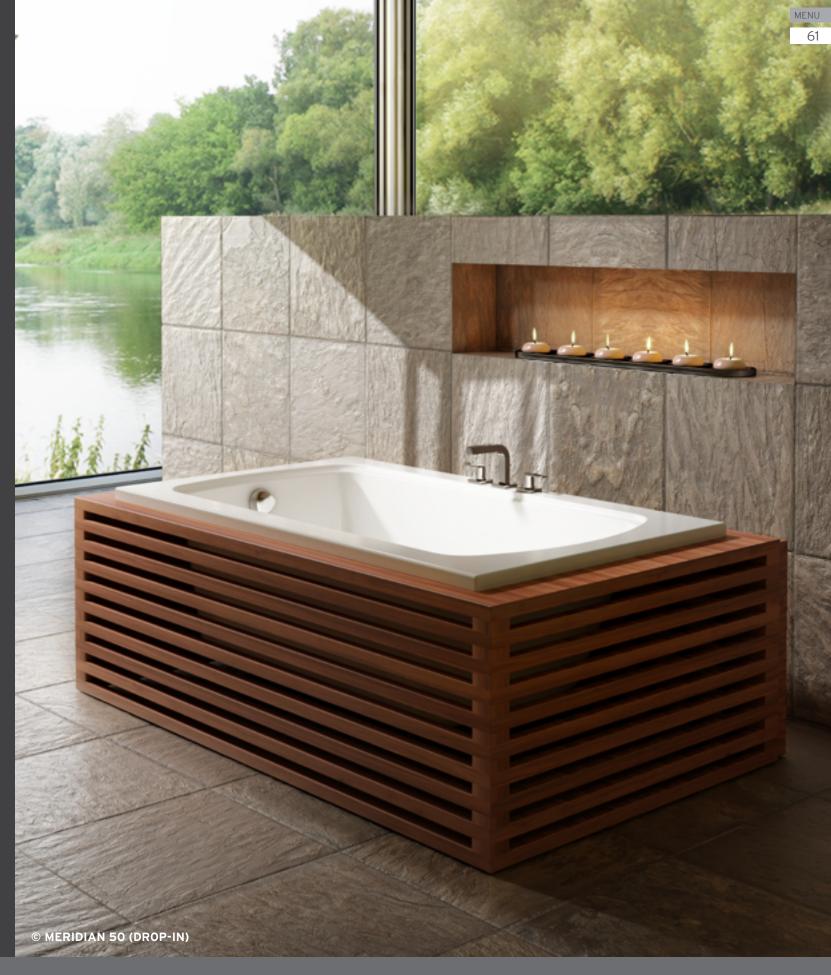

# MERIDIAN®

Named after the meridians of our body—the paths along which our energy flows—the series also brings to mind the meridian (or mid-point) of life with an invitation to relax and listen to your body and mind.

- Ideal for all kinds of settings, with simple lines and a large range of size options.
- The entry level line of BainUltra therapeutic baths.

# Options available

- AROMACLOUD Aromatherapy
- ILLUZIO Chromatherapy
- BU-TOUCH Control Application

Meridian baths are available in the Thermomasseur and TUB categories.

# **ELLIPSE MODELS**

from the Meridian collection are available with a flat or rolled deck.