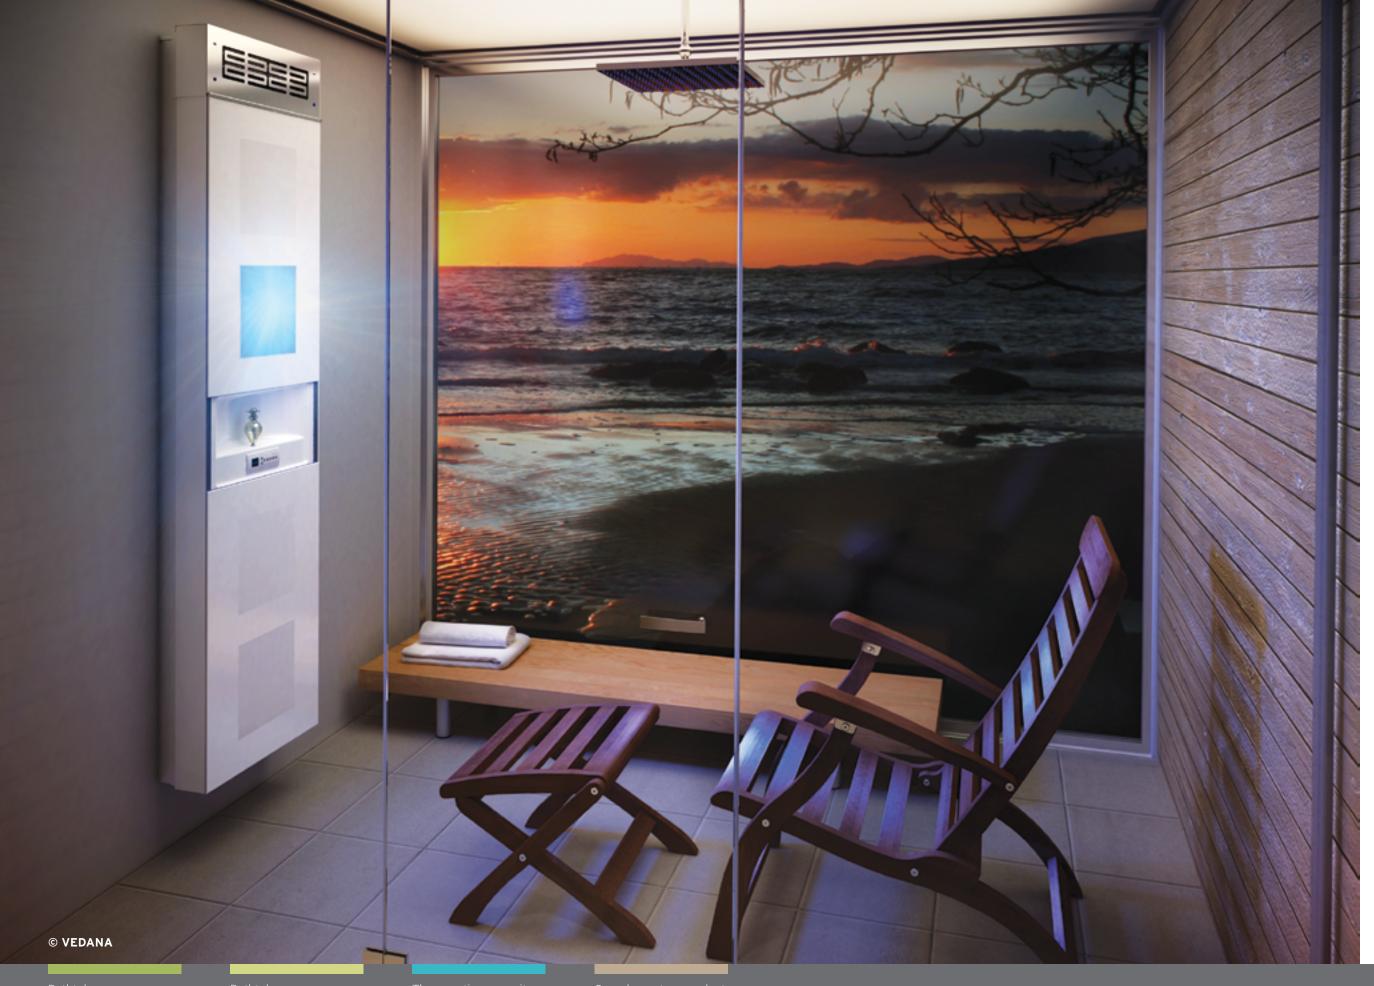

This therapeutic care unit fits right into your shower and is a complete all-in-one system—the perfect addition to your personal care session in a special space in your home set aside for health and wellness rituals.

**VEDANA®**, A GUIDED MEDITATION EXPERIENCE TO CHANGE THE USER'S EMOTIONAL STATE.

**AKAŠA®** Complementary Products

# A TOTAL

Vedana uses advanced technologies to integrate five proven therapies: aromatherapy, Light Therapy®, Sound Therapy®, chromatherapy, and Thermotherapy®. Take advantage of Vedana's preprogrammed sessions, or create your own. Vedana lets you achieve the harmony and balance you seek.