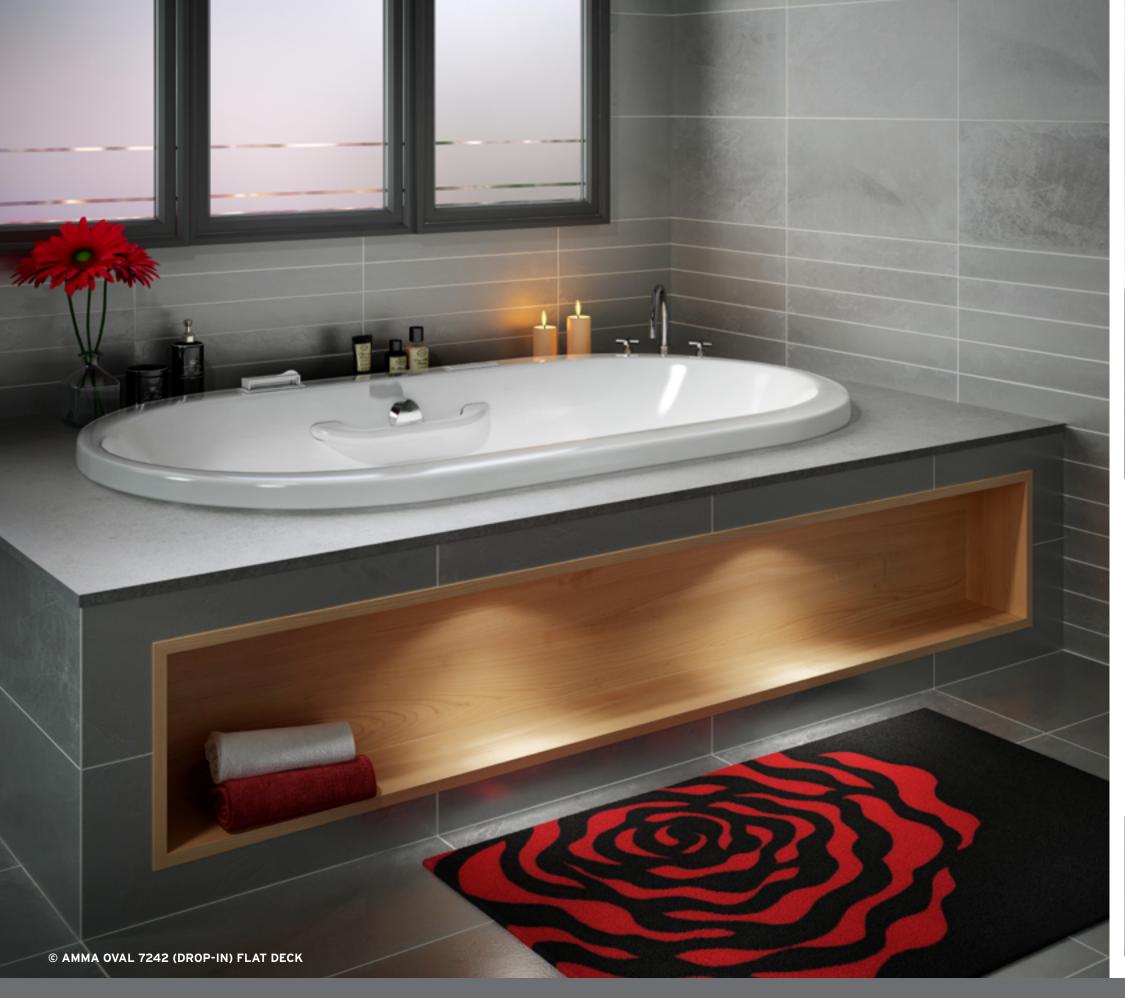

The **molded, heated headrest** softly The **raised seat** optimizes leg cradles and soothes your neck.

massage.

The Oval 7242 models are available with a raised or flat deck.

RAISED DECK

FLAT DECK

Drop-in/Alcove

AMMA 6030 Alcove € 60 x 30 x 21 AMMA 6032

60 x 32 x 21

AMMA 6036 Drop-in/Alcove 60 x 36 x 21

AMMA 6636 Drop-in / Alcove 66 x 36 x 21

AMMA OVAL 6638 Drop-in 66 x 38 x 21

AMMA 7236 22 72 x 36 x 21 Drop-in / Alcove 22 AMMA 7242 Drop-in / Alcove 72 x 42 x 22

22 AMMA OVAL 7242 Drop-in 72 x 42 x 22 Available with raised or flat deck

Indicates heated backrest (TMU)

Add therapies to optimize the therapeutic benefits of your bath.

Monarch is a refined collection of therapeutic baths featuring radiant, sumptuous quartz deck surfaces in carefully selected enchanting colors combined with the bath inner shell made of 100% pure acrylic of the highest quality.