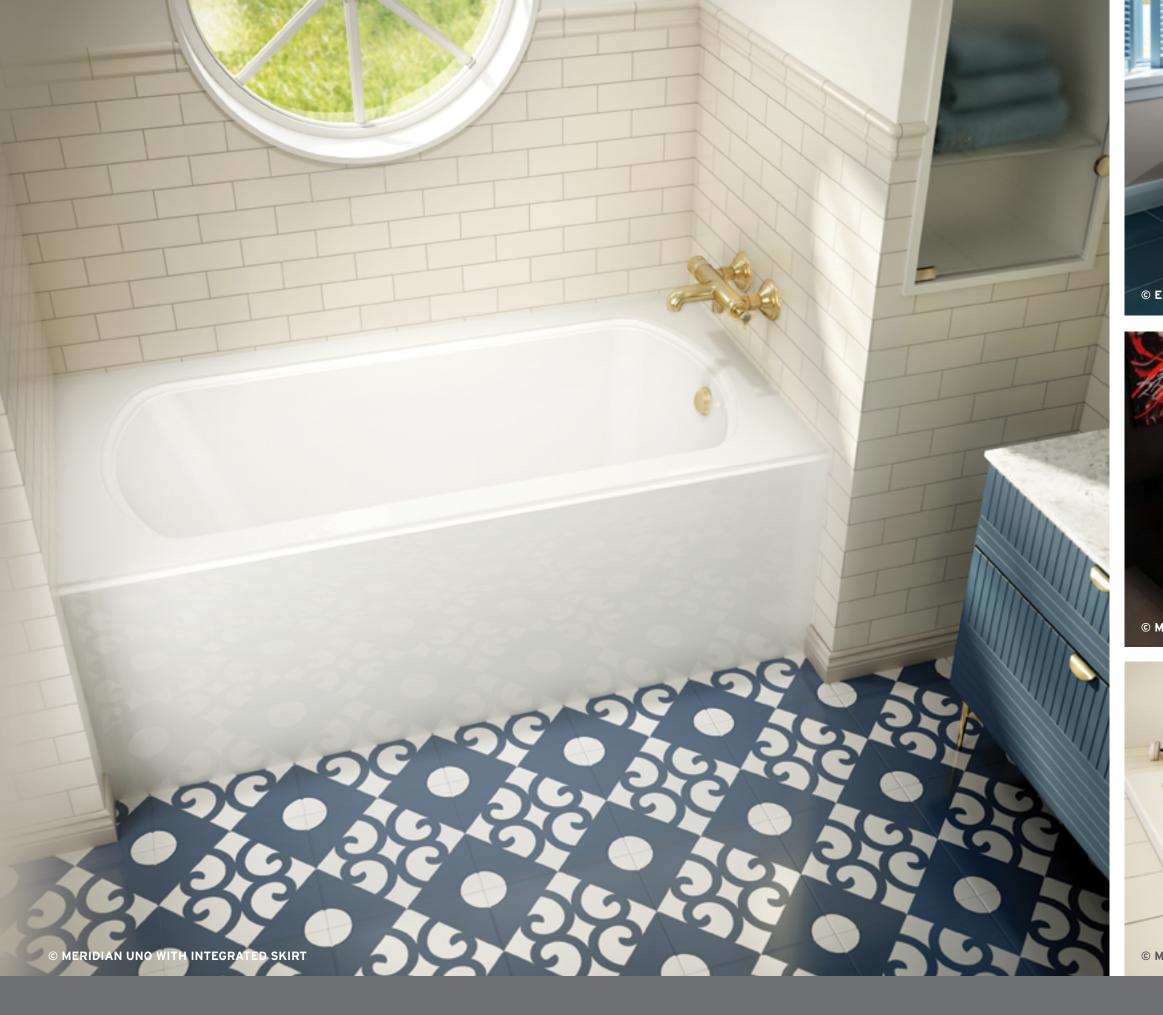

| PRO-MERIDIAN 55    | <u> </u>     |
|--------------------|--------------|
| Drop-in / Alcove   | 66 x 34 x 20 |
| PRO-MERIDIAN 60    | •            |
| I ITO MERIDIANI OO |              |

| MERIDIAN UNO     | <u> </u>     |
|------------------|--------------|
| Alcove (3 walls) | 60 x 31 x 20 |
|                  |              |
| MERIDIAN DUO     | <u> </u>     |