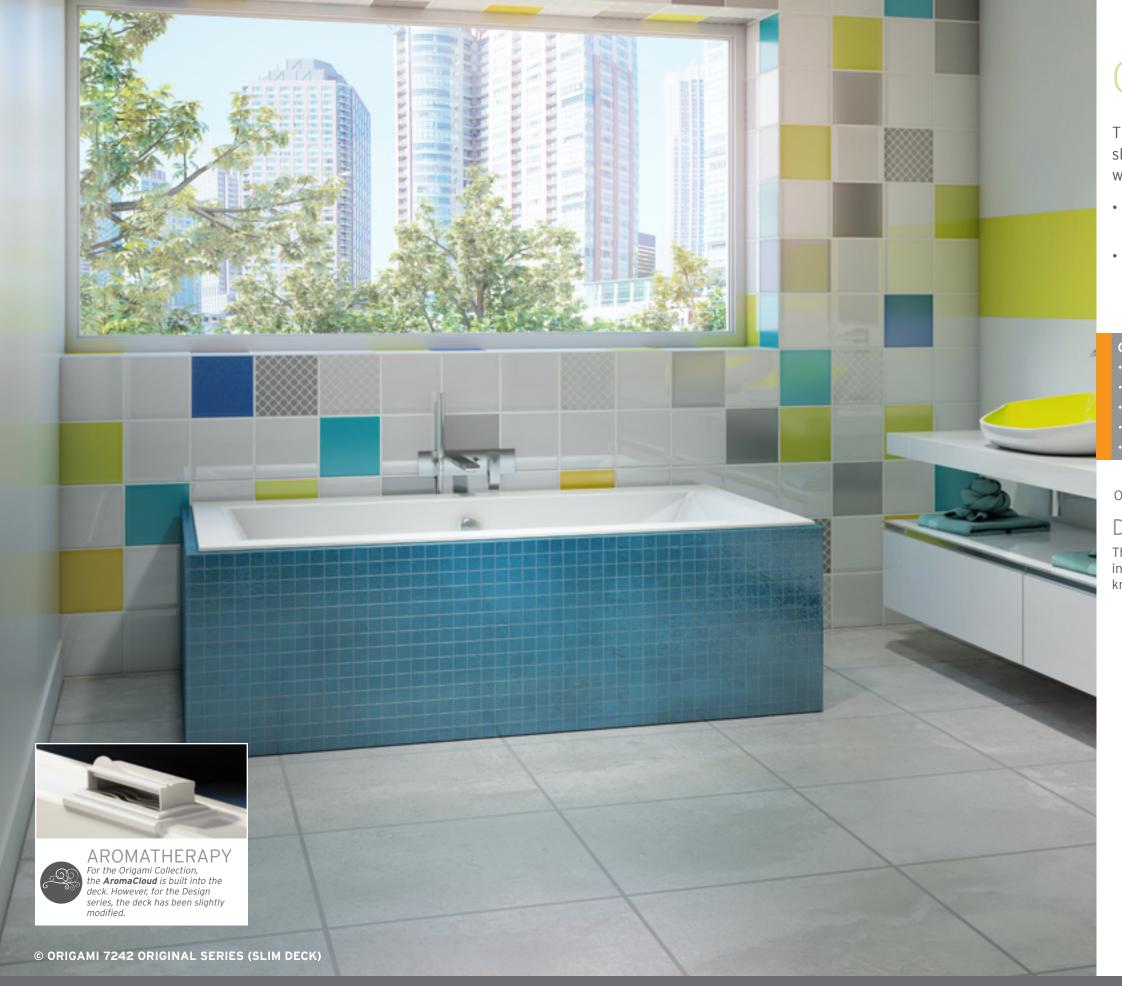

# ORIGAMI®

The traditional Japanese art of folding paper into symbolic shapes is the inspiration behind the ORIGAMI® Collection, which stands out for its clean lines and versatility.

- A stylish collection of Zen-like simplicity that comes in a range of shapes to go with any style of décor.
- Available in a range of sizes and installation options for all kinds of spaces.

# DESIGN

The Origami Collection feature's a modern minimalist look with a clear interior tub (no handles or armrests) and the comfort BainUltra is known for.

# ORIGINAL SERIES

Deck height 2", 3 1/4", 4", or 5" Slim deck (1/2 in deck height)

#### **THERAPIES**

Add therapies to optimize the therapeutic benefits of your bath.

Indicates heated backrest (TMU)

| ORIGAMI 6030*<br>ORIGINAL SERIES       |              |
|----------------------------------------|--------------|
| Drop-in / Alcove                       | 60 x 30 x 2  |
| * Available only with 2 in deck height |              |
| ORIGAMI 6032                           |              |
| Drop-in / Alcove                       | 60 x 32 x 2  |
| ORIGAMI 6632                           |              |
| Drop-in / Alcove                       | 66 x 32 x 2  |
| ORIGAMI 6636                           | 2            |
| Drop-in / Alcove                       | 66 x 36 x 22 |
|                                        |              |