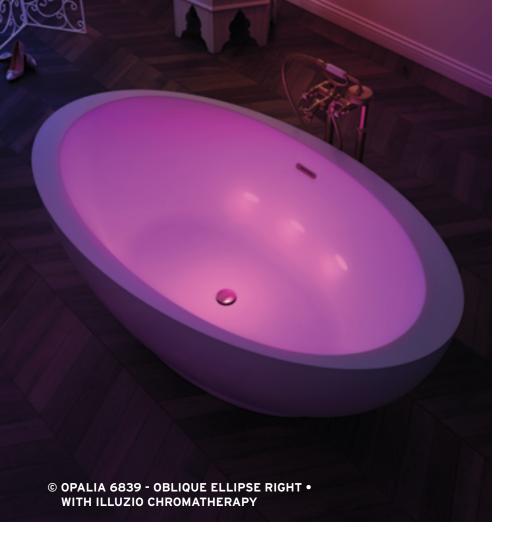

With BainUltra's characteristic innovation and creativity, **ILLUZIO**, a chromatherapy system has been developed with hidden LED that leaves the bath's inner shell completely intact and smooth.

**Illuzio** is available on all bath collections

## CHROMATHERAPY

Chromatherapy is defined as a treatment that uses the effect of color to bring about physical and other changes.

A scientifically proven technique, chromatherapy is not merely a decorative element. Rather it has a direct effect on one's physical and psychological condition.

As a powerful way to achieve balance and harmony, color through its vibrations can calm, energize, or focus your thoughts.

Six colors-blue, violet, red, orange, yellow, and green-are calibrated at different frequencies, each with a stimulating or soothing therapeutic purpose.