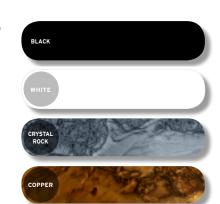

#### COLORS STRIKING ELEGANCE

Charism bath deck contours are hand made and available in white as well as in three rich, eye-catching optional colors: Black, Crystal Rock and Copper.

Crystal Rock and Copper patterns vary throughout the deck making **each bath one of a kind.** 

# CHARISM DECK OPTIONAL COLORS

**BLACK** 

**CRYSTAL ROCK** 

COPPER

Each Charism Crystal Rock and Copper deck contour is UNIQUE. Deck patterns are handmade and vary throughout the contour making each bath a one of a kind WORK OF ART.