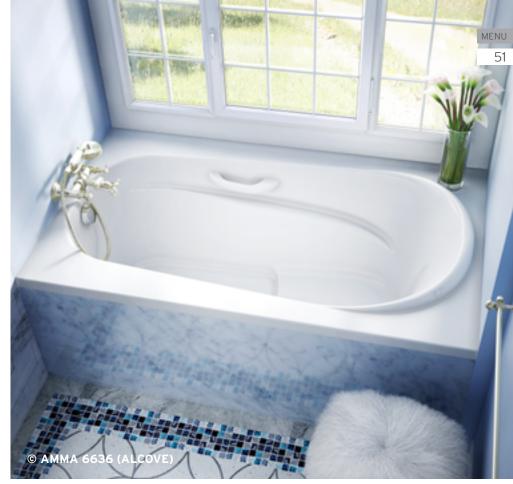

#### DESIGN

The bath's thin concave walls and its interior space facilitate access to the bath.

EVANESCENCE OVAL 6636
Freestanding

66 x 36 x 28

EVANESCENCE OVAL 7440

Freestanding

74 x 40 x 28

EVANESCENCE 6634

Freestanding

66 x 34 x 28

EVANESCENCE 5936
Freestanding

59 x 36 x 28

THERAPIES

Add therapies to optimize the therapeutic benefits of your bath.

BU-Touch Control App Included

Indicates heated backrest (TMU)