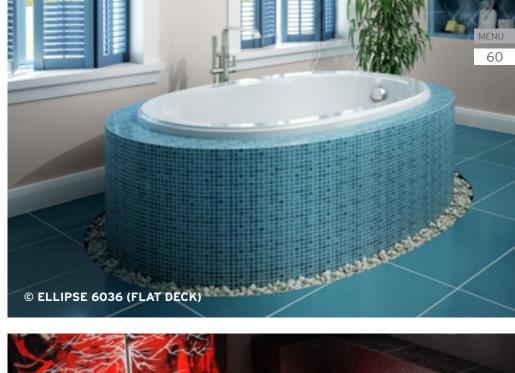

#### **THERAPIES**

Add therapies to optimize the therapeutic benefits of your bath.

Indicates heated backrest (TMU)

| LLIPSE 6036 | 1            |
|-------------|--------------|
| rop-in      | 60 x 36 x 20 |