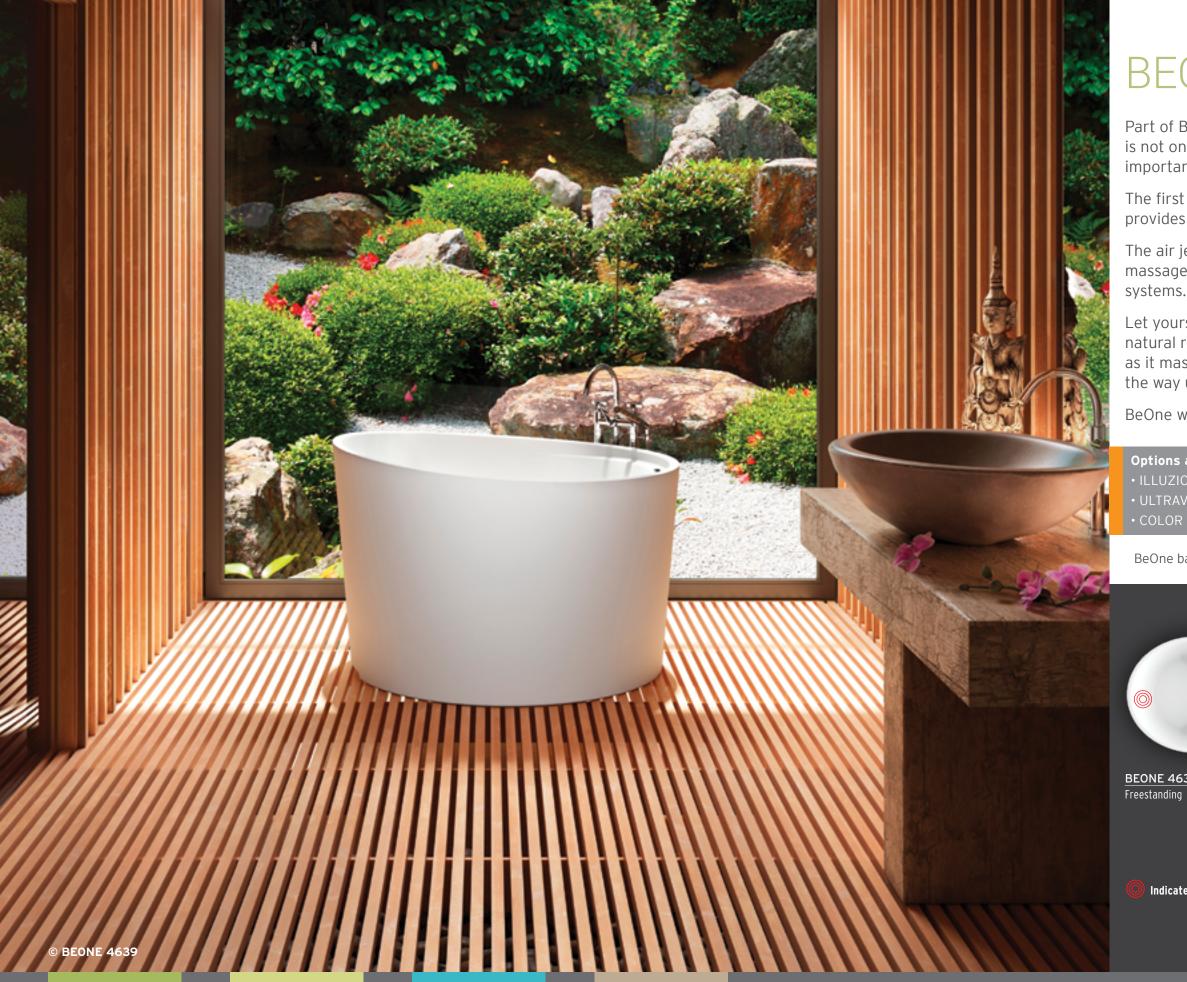

# BEONETM

Part of BainUltra's therapeutic baths, BeOne's singular design is not only pleasing to the eye it is also a reminder of what is important... Taking care of yourself.

The first of its kind, a Japanese style bathtub; BeOne™ provides an extraordinarily unique bathing experience.

The air jets coupled with its circular design create a powerful massage that is unlike any other offered by traditional air systems.

Let yourself be transported to a garden of self-healing and natural rejuvenation. Listen to the water's powerful movement as it massages you and feel the heat from the seating area all the way up to your upper back.

BeOne with yourself.