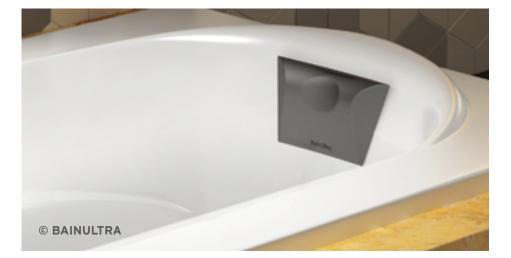

# A TOTAL

Vedana uses advanced technologies to integrate five proven therapies: aromatherapy, Light Therapy®, Sound Therapy®, chromatherapy, and Thermotherapy®. Take advantage of Vedana's preprogrammed sessions, or create your own. Vedana lets you achieve the harmony and balance you seek.

# **VEDANA®**

VEDANA® is a Sanskrit and Pali word meaning "sensation." In Buddhist culture, it refers to the state where we become conscious of our connection with the universe and of the communion of the physical and mental being.

• Vedana combines 5 therapies for a complete restorative relaxation session. While the therapies work together, each one can also be enjoyed individually.

#### PREPROGRAMMED SESSIONS AND EXPERIENCES

**Four guided experiences** to foster your well-being in a restorative daily ritual. Sounds carry you away on a wave of melody. You savor the tiny, fragrant droplets of essential oils, while warmth, light, and color further enhance the transformative experience. You can choose to enjoy each experience individually. Or you can go deeper, treating yourself to the full sequence of four experiences.

Two 30-minute preprogrammed sessions are also included. Vivere brings you to a place of replenishment where you experience a profound encounter with yourself, while Echo helps you let go and lose yourself in contemplation.

#### **BLUETOOTH TECHNOLOGY**

To accompany your experiences and sessions, you can download Vedana's music sound track directly from our website: bainultra.com/Vedana

© LIGHT THERAPY®

© CHROMATHERAPY