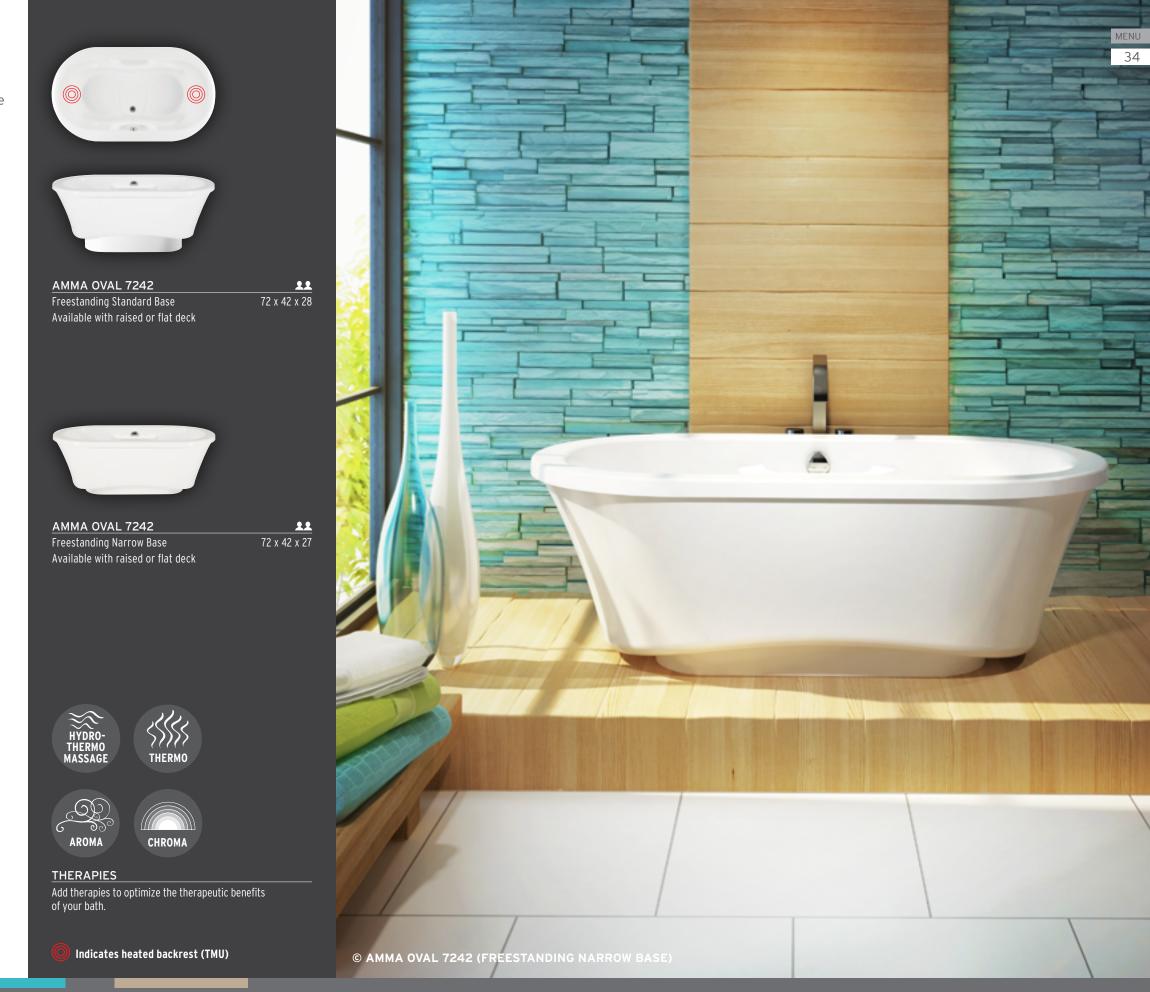

# AMMA®

The word AMMA® takes its origin in the word "massage" as represented by two Chinese characters, AN and MO, meaning "calm through touch".

- The ergonomics of the bath interior (oblate or egg-shaped) offers superior comfort and an enhanced Hydro-thermo massage® experience.
- Amma features the widest range of size and installation options.

#### Options available

- BU-TOUCH Control Application

Amma baths are available in the Thermomasseur and TUB categories.

The **inverted V backrest** allows your neck and spine to be massaged perfectly.

Integrated armrests, available with most models, are sculpted to optimize comfort.

The **molded, heated headrest** softly The **raised seat** optimizes leg cradles and soothes your neck.

massage.

#### DOUBLE YOUR PLEASURE

For those times when you want to share your massage experience, the two-person bath in the Amma collection offer independent temperature controls for the backrests and headrests of each bather. So you get togetherness and personalized comfort.