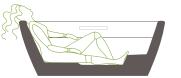

Essencia 6838's elegant interior provides maximum comfort in three different positions: stretched out, relaxed, and seated.

# 3 POSITIONS TO TAKE ADVANTAGE OF BENEFICIAL THERAPIES

The innovative design allows the bather to choose from 3 positions:

STRETCHED OUT POSITION

**RELAXED POSITION** 

**SEATED POSITION** 

**BU-Touch Control App Included** 