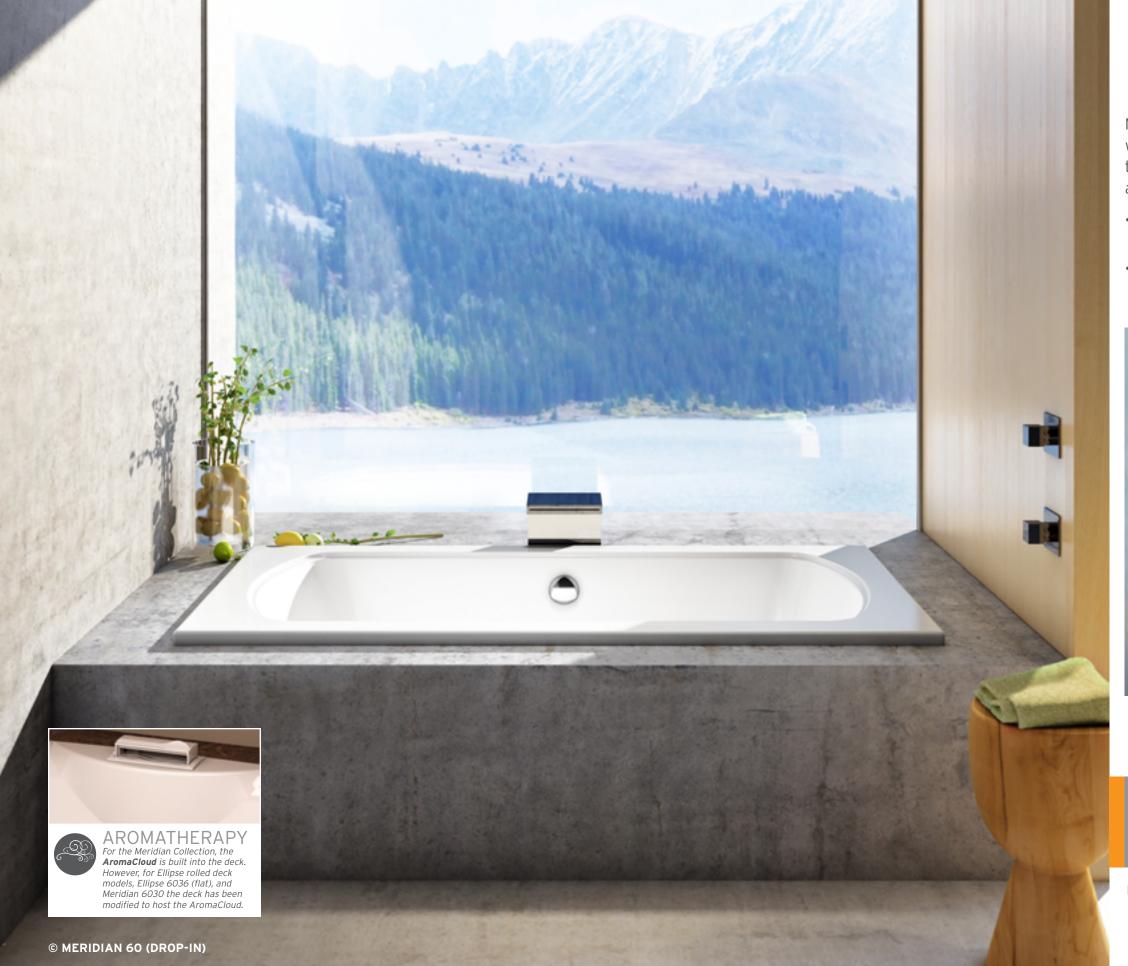

# MERIDIAN®

Named after the meridians of our body—the paths along which our energy flows—the series also brings to mind the meridian (or mid-point) of life with an invitation to relax and listen to your body and mind.

- Ideal for all kinds of settings, with simple lines and a large range of size options.
- The entry level line of BainUltra therapeutic baths.

| 60 x 36 x 2 |
|-------------|
|             |
|             |
|             |

| MERIDIAN 55      | 22           |
|------------------|--------------|
| Drop-in / Alcove | 66 x 36 x 20 |
| brop my meore    |              |
| MERIDIAN 60      | 11           |