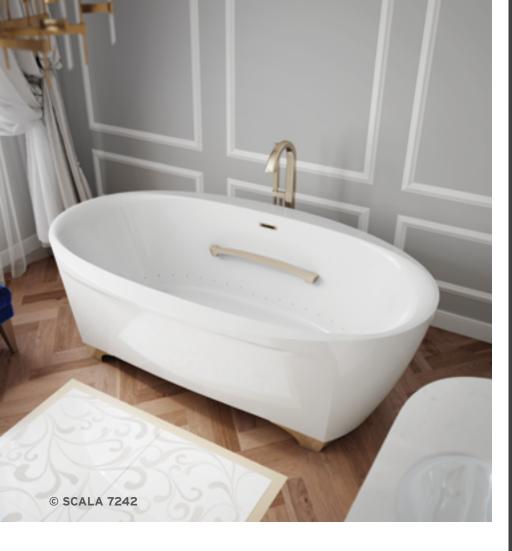

# SCALA<sup>TM</sup>

Scala $^{\text{TM}}$ , a collection of bathtubs with luxurious, modern design and classic elegance.

This freestanding bathtub has an æsthetic refinement that translates into a contemporary version of the Rococo style bathtub on lion's feet.

Slide into a Scala 6638 and enjoy a wider more comfortable seat and backrest as well as integrated headrests to fully cherish moments of well-being and relaxation.

#### DESIGN

Scala offers all the therapeutic benefits of Hydro-thermo massage®. The spirit of this collection reveals a sophisticated style through the harmony of its curves, an extension of the outer shell on metal feet and wider front and rear decks. In addition, metal armrests available in different colors match perfectly to the feet.

#### **EXCLUSIVE ARMRESTS AND FEET**

Scala armrests & feet are available in a choice of colors:

- Chrome
- Satin Brass
- Brushed Nickel
- Matte Black
- Polished Nickel