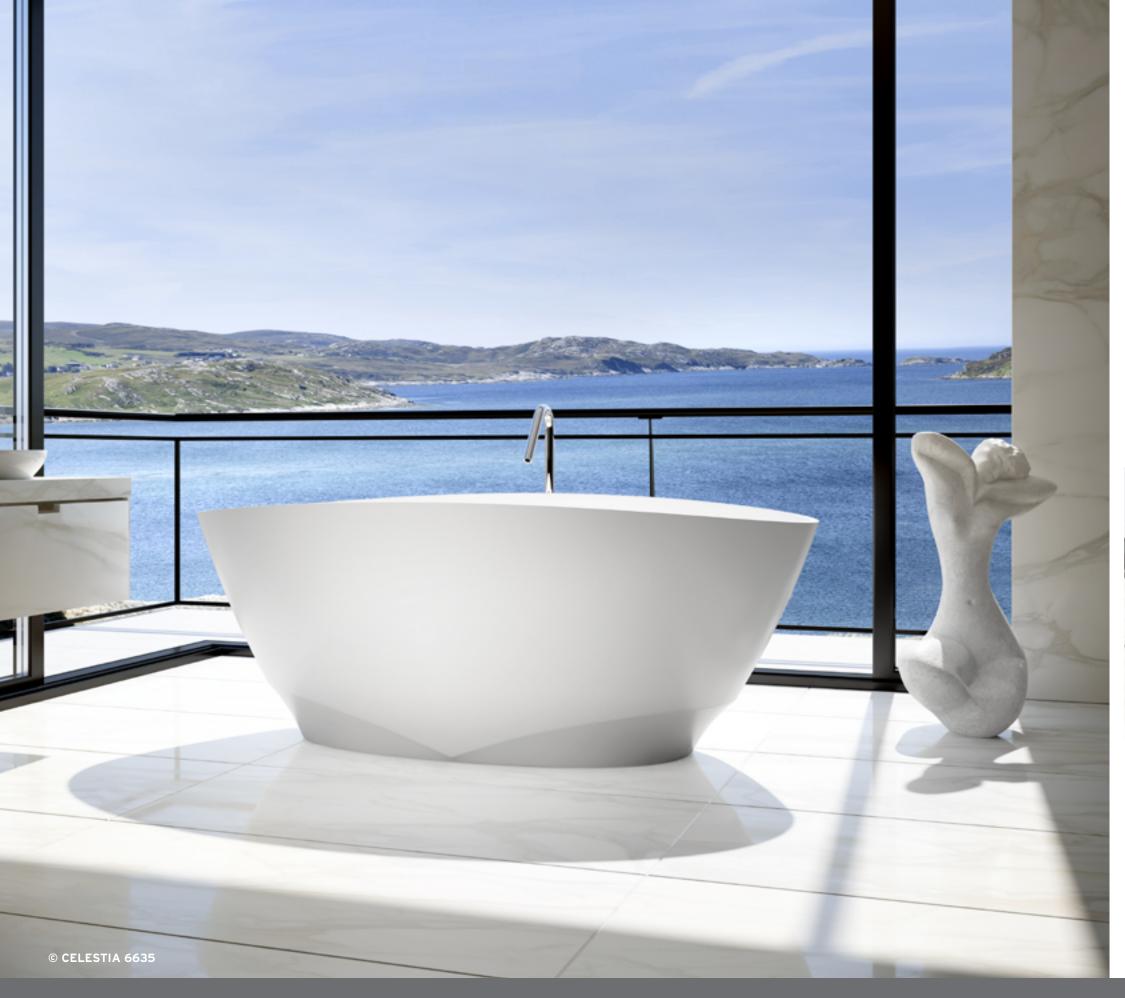

# CELESTIA™

Feminine, ethereal and strong, Celestia<sup>™</sup>, means of the sky. When crafting this new bath collection, we took inspiration from the sky; the feeling of grandeur of looking at the night's vault of heaven and seeing the sparkling glow looking back.

Without compromising the comfort and ergonomics that BainUltra is famous for, the composition of the Celestia™ freestanding baths' sweeping thin lines that bring forth an association to sculpture.

As a beautiful work of art in a museum, Celestia is the center piece of any bathroom, a jewel that captures attention and pleases the eye.

#### FINESTONE®

Celestia baths are made with FineStone®, BainUltra's new high quality solid surface material.

Our skilled craftsmen have brought our expert artisans dreams to life with an impeccable attention to detail and quality.