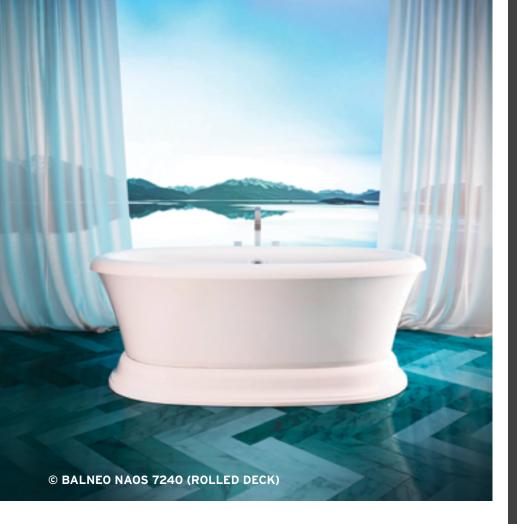

# BALNEO®

The name BALNEO® evokes the art of bathing. For BainUltra®, a bath is an important ritual, part of a lifestyle that encourages you to slow down and take time for yourself.

• This collection features classic and contemporary freestanding designs in both medium (66 in x 36 in) and large (72 in x 40 in) sizes.

#### Options available

- AROMACI OLID Aromatherany
- ILLUZIO Chromatherapy
- UNIVERSAL ARMRESTS

Balneo baths are available in the Thermomasseur and TUB categories.

All models in the Balneo Collection are available either with a **flat or rolled deck.** 

FLAT DECK

ROLLED DECK

66 x 36 x 27 CELLA 6636 Freestanding 72 x 40 x 27 **CELLA 7240** 

Freestanding

SANOS 6636 Freestanding 11 66 x 36 x 24 **SANOS 7240** 22 72 x 40 x 24 Freestanding

| NAOS 6636    | 22           |
|--------------|--------------|
| Freestanding | 66 x 36 x 25 |
| NAOS 7240    | 22           |
| Freestanding | 72 x 40 x 25 |