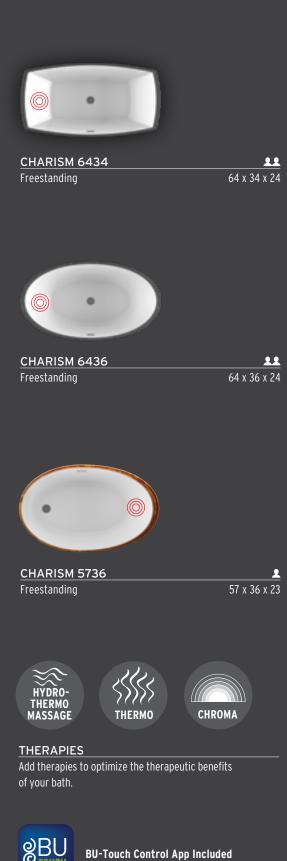

# **CHARISM®**

With CHARISM® Collection, BainUltra has broken the mold yet again, transcending conventional approaches to therapeutic baths.

- These utterly original styles feature a distinctive touch of color that defines the interior from the exterior of the tub.
   This rich swath of understated color contrasts with the shell of the bath, imparting a modern, artful appeal.
- Charism collection baths are ideal for smaller spaces, but also provide plentiful comfort—enough to accommodate two bathers.

The inner shell of Charism baths is sleek, free of grab bars or armrests, so the user can seek out naturally comfortable bathing positions.

#### Options available

- ILLUZIO Chromatherapy
- ULTRAVELOUR Matte finish
- UNIVERSAL ARMRESTS

Charism baths are available in the Thermomasseur and TUB categories.

#### DESIGN

The outer shell, devoid of any accessories, gives these works of art a sculptural feel.

#### COLORS STRIKING ELEGANCE

Charism bath deck contours are hand made and available in white as well as in three rich, eye-catching optional colors: Black, Crystal Rock and Copper.

Crystal Rock and Copper patterns vary throughout the deck making **each bath one of a kind.** 

# **ESTHESIA®**

BainUltra invites you to discover the ESTHESIA® Collection, our expression of beauty in the world of therapeutic bath.

- Neoclassically inspired Esthesia baths boast clean, purely geometric designs. Their elegant, luxurious pedigree means they're right at home in almost any cultural and architectural setting.
- With their pure oval inner shell, Esthesia baths can accommodate two people in total comfort.

The inner shell is free of grab bars or armrests, preserving the clean lines that are the hallmark of the Esthesia Collection. The deck design is not only original, it's also spacious and practical.

#### Options available

- AROMACLOUD Aromatherapy
- II I UZIO Chromatherapy
- ULTRAVELOUR Matte finish
- COLOR Black / White
- BU-TOUCH Control Application
- · LINIVERSAL ARMRESTS

Esthesia baths are available in the Thermomasseur and TUB categories.

#### DESIGN

With its gentle, progressive curves, the freestanding Esthesia bath appears to have blossomed from its base.

ESTHESIA 6436 Freestanding

64 x 36 x 25

Add therapies to optimize the therapeutic benefits of your bath.