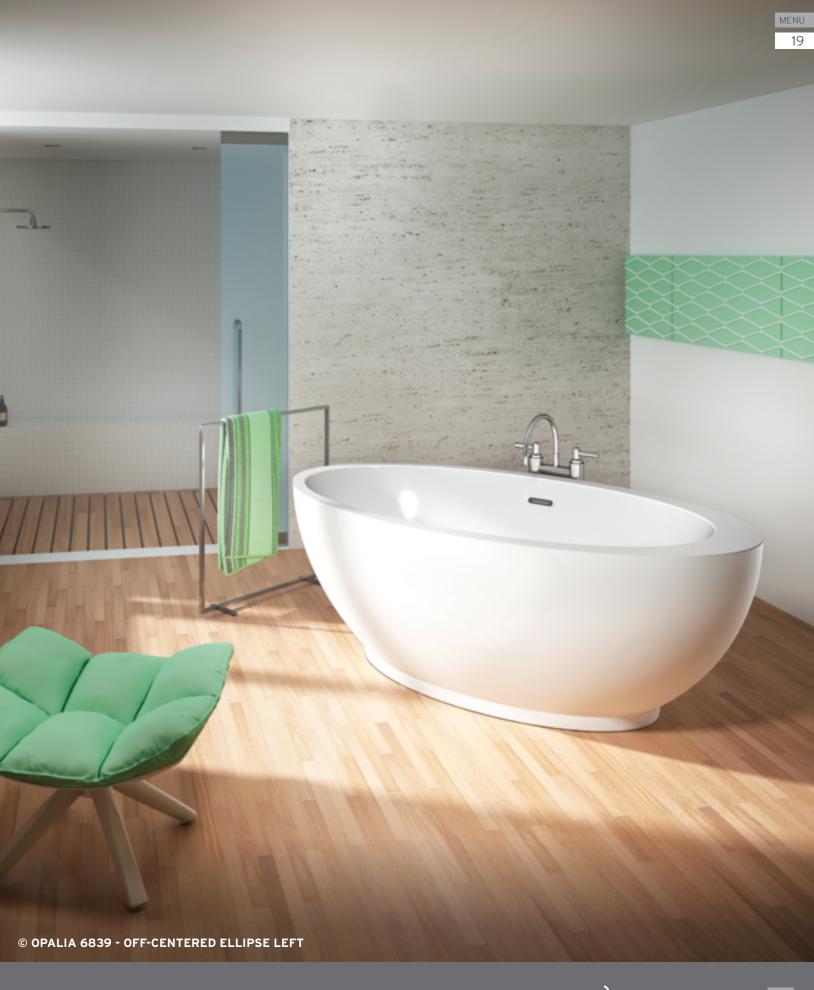

# **OPALIA®**

Presenting Opalia<sup>®</sup>, a collection of exquisitely crafted therapeutic baths with the bold, pure lines of a fascinating opal.

Like so many magnificent jewels, Opalia oval baths play on elliptical perfection, with original deck designs that intrigue and delight.

#### DESIGN

Opalia® baths are designed using a process that gives them a seamless appearance. Made exclusively of acrylic, these bathtubs offer unparalleled quality and a beautiful finish that's made to last.

Opalia is available in five distinctive models, each as intriguing as the last. The oval inner shell can be centered, off-centered, or oblique from the center, creating an interplay of ellipses unique to each configuration.

THERAPIES

 $\label{lem:Add-def} \mbox{Add the rapies to optimize the the rapeutic benefits of your bath.}$ 

Indicates heated backrest (TMU)

OPALIA 6839 -CENTERED ELLIPSE Freestanding

68 X 39 X 25

OPALIA 6839 -OFF-CENTERED ELLIPSE LEFT

Freestanding 68 X 39 X 25

OPALIA 6839 -OFF-CENTERED ELLIPSE RIGHT

Freestanding 68 X 39 X 25

OPALIA 6839 OBLIQUE ELLIPSE RIGHT
Freestanding

tanding 68 X 39 X 25

OPALIA 6839 OBLIQUE ELLIPSE LEFT
Freestanding