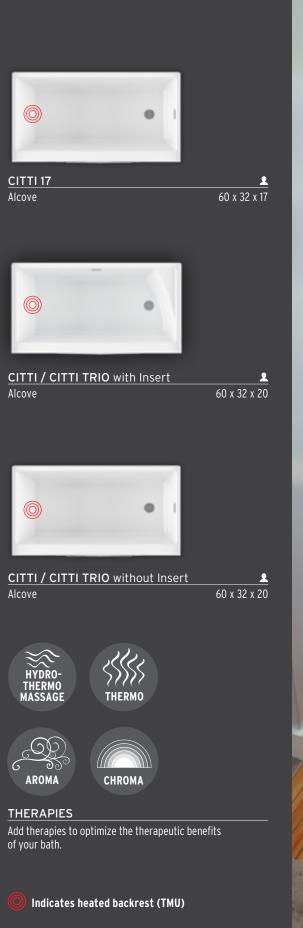

# CITTI®

CITTI® is derived from the sanskrit for "free spirit."
At the same time, the name evokes today's great cities:
these are the perfect baths for urban living.

- Bath can be installed in an alcove (between 3 walls), perfect for smaller spaces such as those found in urban dwellings.
- Ideal for making the most of a small space by turning it into a place to experience multiple therapeutic experiences.

**The backrest is at a 15° angle** to create an optimal interior space.

**An insert** is available that can be positioned on either the left or right side of the bath to hold the AromaCloud® unit or soap and shampoo (Citti with Insert).

#### Options available

- AROMACLOUD Aromatherapy
- ILLUZIO Chromatherapy
- · ULTRAVELOUR Matte finish
- BU-TOUCH Control Application
- UNIVERSAL ARMRESTS

CITTI baths are available in the Thermomasseur and TUB categories.