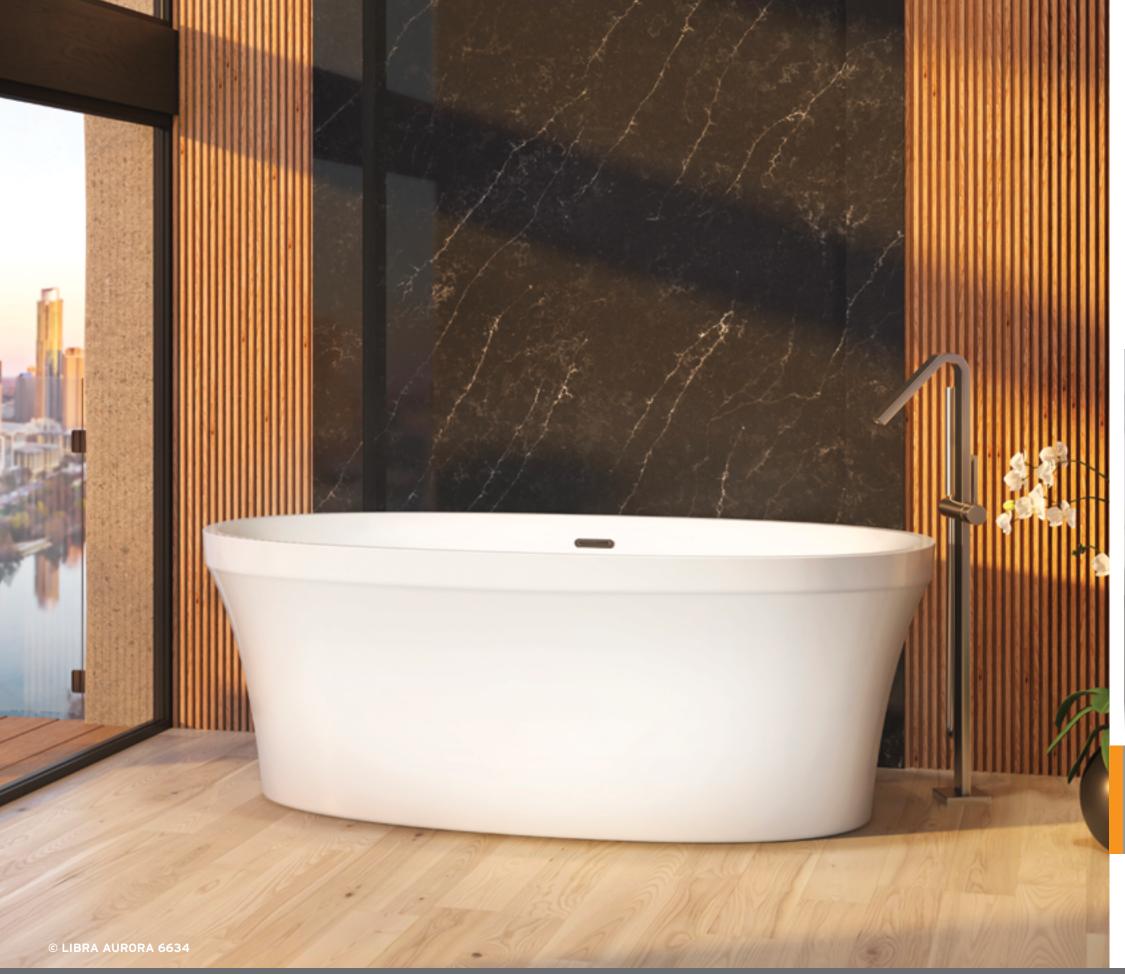

# LIBRA NEW MODEL

The constellation Libra, represented by the weighing scales symbolizes universal balance.

This freestanding bath collection evokes liberty and fluidity of movement with its symmetrical lines and universal look. The soft slope of the interior walls brings comfort and relaxation for one or two bathers.

All of BainUltra's signature therapies can help the bather further in discovering their own inner balance and living a life of serenity.

Libra Freestanding, the harmony of its design brings a feeling of balance and peace.

#### DESIGN

The soft lines and universal look of Libra bathtubs will be a perfect fit for any style of bathroom.

LIBRA 6632

Freestanding

66 x 32 x 23

LIBRA OVAL 6635 Freestanding

66 x 35 x 27

LIBRA AURORA 6634 NEW MODEL Freestanding

66 x 34 x 24

THERAPIES

Add therapies to optimize the therapeutic benefits of your bath.

Indicates heated backrest (TMU)