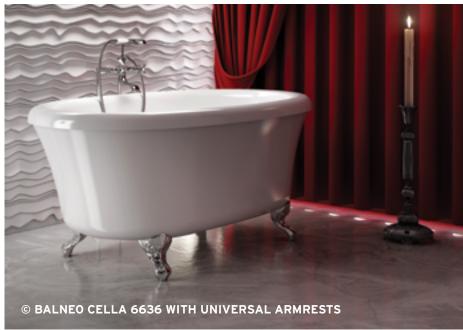

# BALNEO®

The name BALNEO® evokes the art of bathing. For BainUltra®, a bath is an important ritual, part of a lifestyle that encourages you to slow down and take time for yourself.

• This collection features classic and contemporary freestanding designs in both medium (66 in x 36 in) and large (72 in x 40 in) sizes.

#### Options available

- AROMACI OLID Aromatherany
- ILLUZIO Chromatherapy
- UNIVERSAL ARMRESTS

Balneo baths are available in the Thermomasseur and TUB categories.

All models in the Balneo Collection are available either with a **flat or rolled deck.** 

FLAT DECK

ROLLED DECK

66 x 36 x 27 CELLA 6636 Freestanding 72 x 40 x 27 **CELLA 7240** 

Freestanding

SANOS 6636 Freestanding 11 66 x 36 x 24 **SANOS 7240** 22 72 x 40 x 24 Freestanding

| NAOS 6636    | 22           |
|--------------|--------------|
| Freestanding | 66 x 36 x 25 |
| NAOS 7240    | 22           |
| Freestanding | 72 x 40 x 25 |

# **CLAW FEET** (EXCLUSIVE TO BALNEO COLLECTION)

Cella comes with claw feet to add a personalized and unique touch of class to this freestanding bath.

**POLISHED NICKEL** 

**BRUSHED NICKEL** 

OIL-RUBBED **BRONZE** 