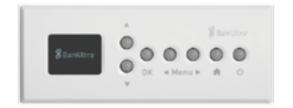

# $MIA^{\mathbb{R}}$

Simple and understated, the Mia® control lets you adjust the air jet intensity to relax the way you want.

- Increase or decrease air jet intensity
- Activate the drying cycle

# MIAPLUS®

Its clear display is easy to read from all angles, letting you select settings, options, and treatments for your own customized relaxation session.

- Air jet intensity
- Choice of light color (Chromatherapy option)
- Session duration
- Backrest temperature for ThermoMasseur
- Personalized session settings for up to 4 different users
- Personalized drying cycle
- Range of settings and options
- Organic LED screen is easy to read from all angles