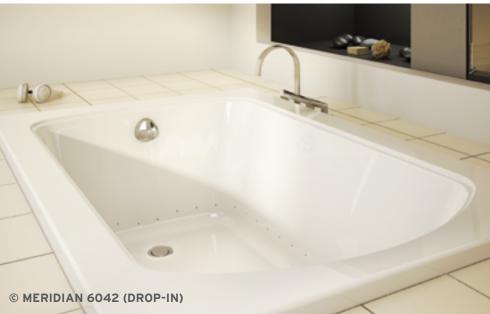

| 60 x 36 x 2 |
|-------------|
|             |
|             |
|             |

| MERIDIAN 55      | 22           |
|------------------|--------------|
| Drop-in / Alcove | 66 x 36 x 20 |
| brop my meore    |              |
| MERIDIAN 60      | 11           |