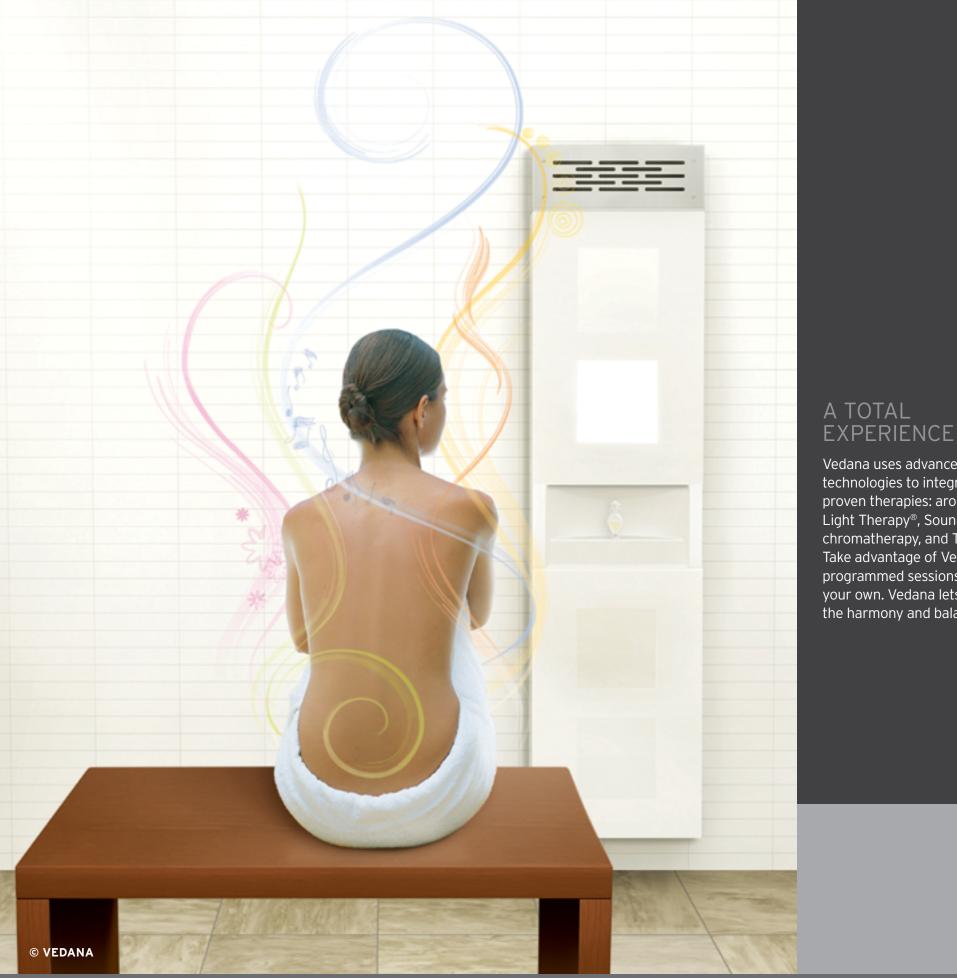

# A TOTAL

Vedana uses advanced technologies to integrate five proven therapies: aromatherapy, Light Therapy®, Sound Therapy®, chromatherapy, and Thermotherapy®. Take advantage of Vedana's preprogrammed sessions, or create your own. Vedana lets you achieve the harmony and balance you seek.

• Vedana combines 5 therapies for a complete restorative relaxation session. While the therapies work together, each one can also be enjoyed individually.

# FIVE THERAPIES COMBINED IN ONE UNIQUE SYSTEM

Aromatherapy ThermoTherapy® Light Therapy® Chromatherapy Sound Therapy®