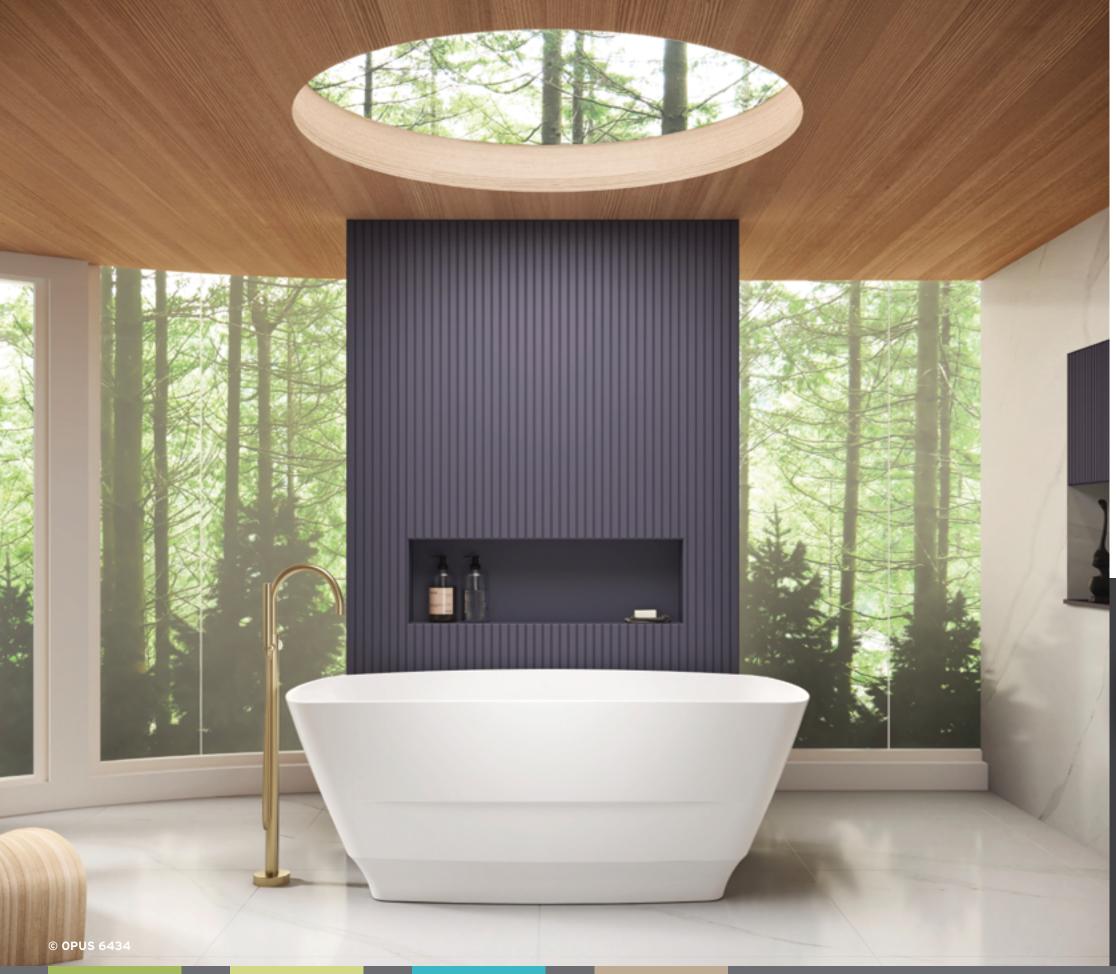

## OPUS NEW

BainUltra presents Opus, a solid surface bath collection made with FineStone®.

An "opus" is a creative work, the result of a composition based on careful thought, inspiration and a desire to bring the full spirit of the artist forward...

...Which is what inspired the creation of the Opus bathtub.

All details, lines and curves drawn by our designers and craftspeople are like strokes of a pen, or notes in a symphony blending harmoniously together in the final masterpiece.

An Opus to Bathing in Luxury and Wellness.

OPUS 6434 Freestanding

64 x 34 x 25

OPUS bath is made with FineStone, available in the TUB category and offered in White and Satin Finish.