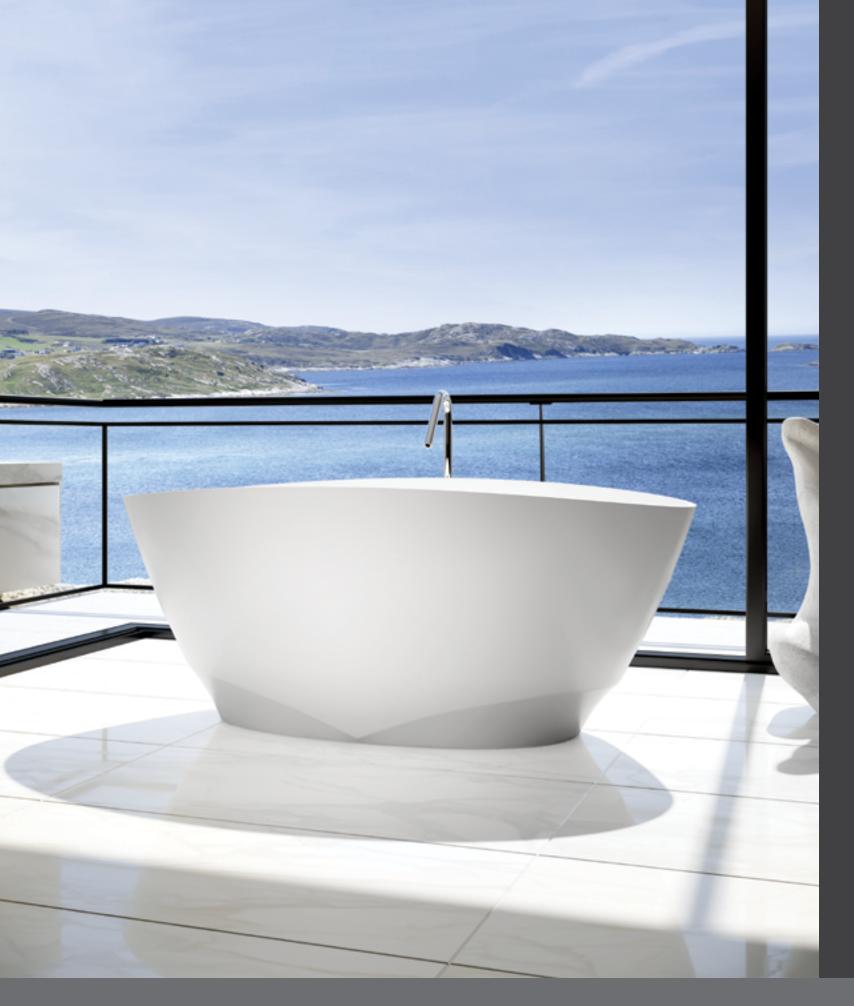

# THALASSA

THALASSA means "the sea," where all states of being co-mingle.

The bath's size is perfect for achieving the benefits of Hydro-thermo massage®.

# Options available

- AROMACLOUD Aromatherapy
- ILLUZIO Chromatherapy
- BU-TOUCH Control Application

Thalassa Sensation bath is available in the Thermomasseur and TUB categories.

SENSATION Corner/Drop-in

54 x 54 x 20