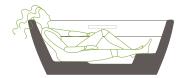

Essencia 6838's elegant interior provides maximum comfort in three different positions: stretched out, relaxed, and seated.

# 3 POSITIONS TO TAKE ADVANTAGE OF BENEFICIAL THERAPIES

The innovative design allows the bather to choose from 3 positions:

STRETCHED OUT POSITION

**RELAXED POSITION** 

**SEATED POSITION** 

**BU-Touch Control App Included** 