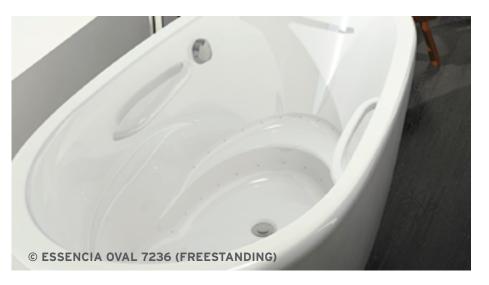

#### **ESSENCIA OVAL 7236:**

Alicia chose this freestanding bath for its organic design and absolute comfort. With its 2 levels of air jets, it ensures the utmost massage benefits. It is the perfect start to energize her day or enjoy a relaxing moment.