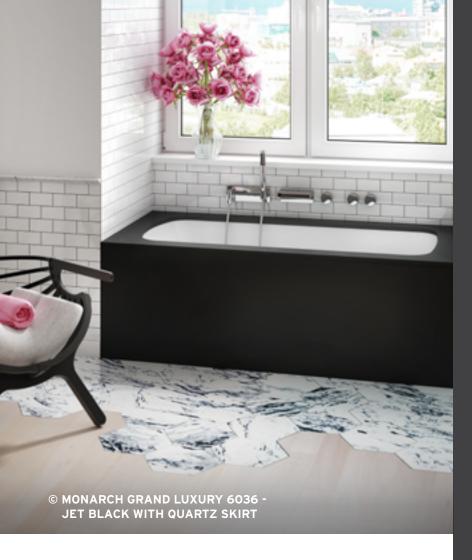

The sumptuous Monarch Collection offers a variety of models that can be customized with either a standard 2 piece quartz deck or the newest Grand Luxury one piece quartz deck. Also offered as an option, a quartz skirt can be added to any model to complete this amazing and original design.