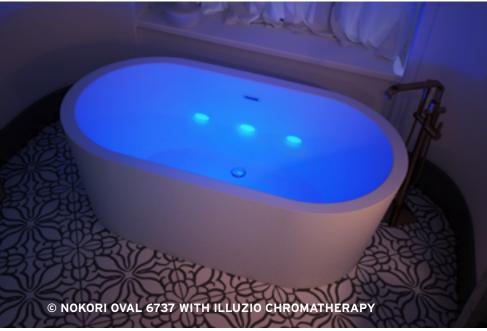

Indicates heated backrest (TMU)

NOKORI 5827
Freestanding 58 x 27 x 23

NOKORI 6331

Freestanding 63 x 31 x 24

 NOKORI 6429
 ♣

 Freestanding
 64 x 29 x 23

NOKORI OVAL 6737

Freestanding

67 x 37 x 24

 NOKORI 6935
 ★★

 Freestanding
 69 x 35 x 24

 NOKORI 7131
 ♣♣

 Freestanding
 71 x 31 x 24