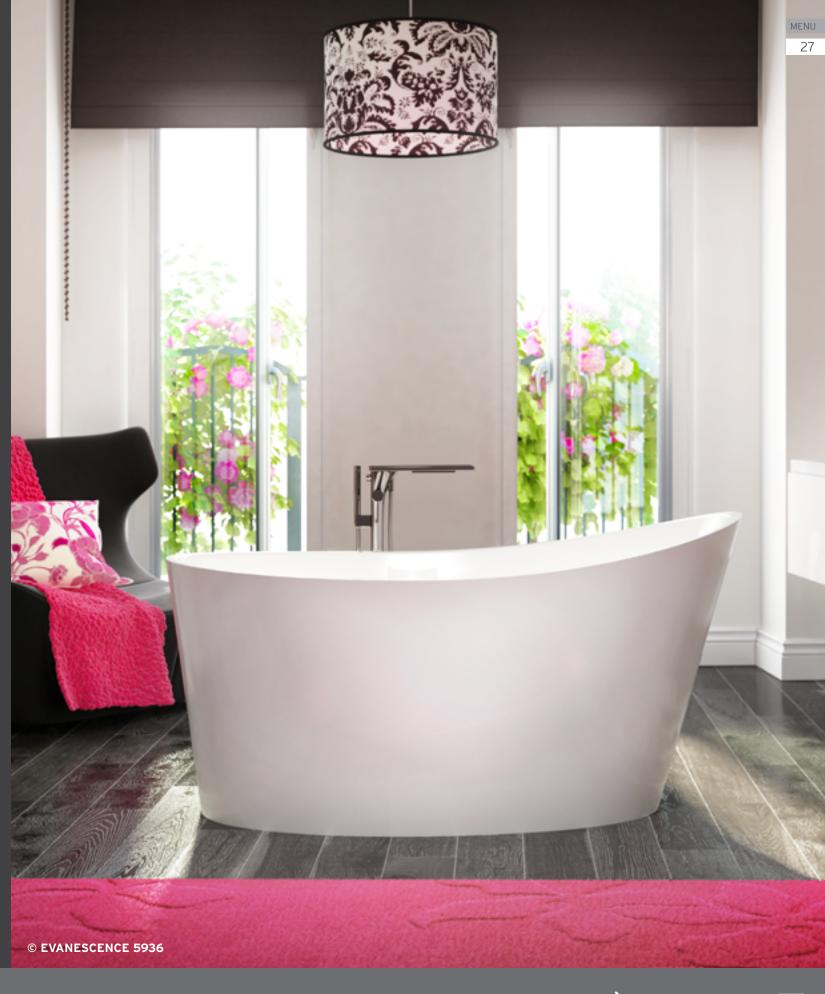

# **EVANESCENCE®**

EVANESCENCE® means "state of transformation."
The collection is an invitation to turn your relaxation space into a true sanctuary of elegance and wellness.
A prestige bath that makes a great centerpiece of any bathroom.

- Freestanding baths that deliver Hydro-thermo-massage® with the added bonus of ultra thin walls.
- A small freestanding bath with enough space inside for one person to be fully immersed or two to bathe comfortably together.

#### DESIGN

The bath's thin concave walls and its interior space facilitate access to the bath.

EVANESCENCE OVAL 6636
Freestanding

66 x 36 x 28

EVANESCENCE OVAL 7440

Freestanding

74 x 40 x 28

EVANESCENCE 6634

Freestanding

66 x 34 x 28

EVANESCENCE 5936
Freestanding

59 x 36 x 28

THERAPIES

Add therapies to optimize the therapeutic benefits of your bath.

BU-Touch Control App Included

Indicates heated backrest (TMU)