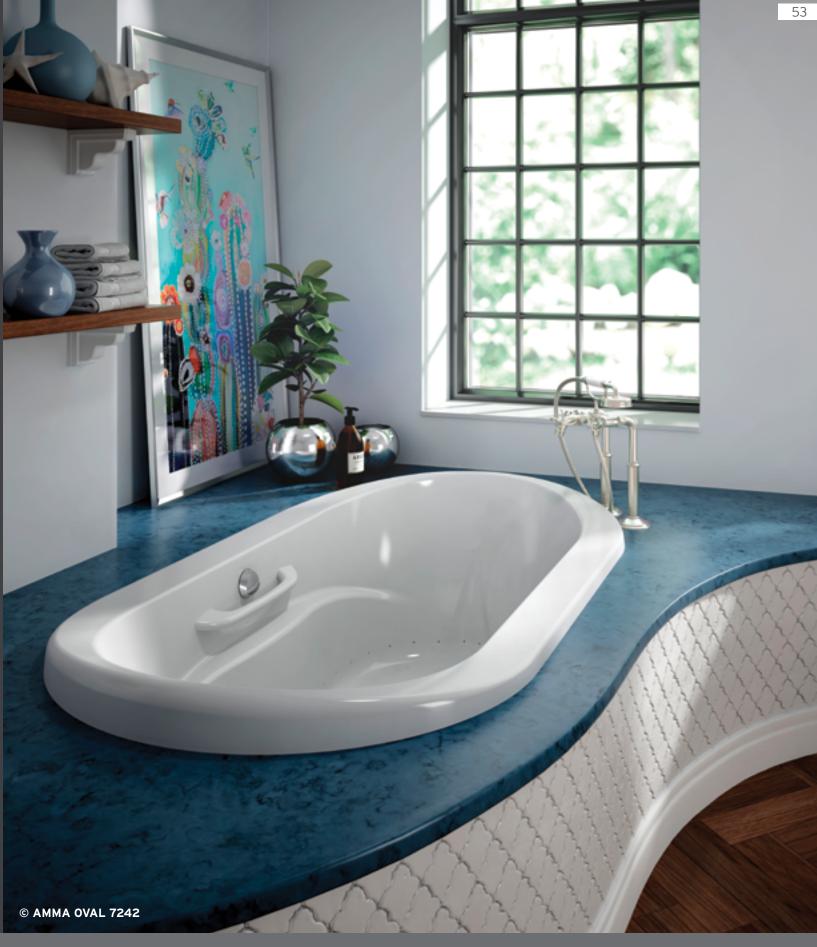

# AMMA®

The word AMMA® takes its origin in the word "massage" as represented by two Chinese characters, AN and MO, meaning "calm through touch".

- The ergonomics of the bath interior (oblate or egg-shaped) offers superior comfort and an enhanced Hydro-thermo massage® experience.
- Amma features the widest range of size and installation options.

#### Options available

- BU-TOUCH Control Application

Amma baths are available in the Thermomasseur and TUB categories.

The **inverted V backrest** allows your neck and spine to be massaged perfectly.

Integrated armrests, available with most models, are sculpted to optimize comfort.

The **molded, heated headrest** softly The **raised seat** optimizes leg cradles and soothes your neck.

massage.

#### DOUBLE YOUR PLEASURE

For those times when you want to share your massage experience, the two-person bath in the Amma collection offer independent temperature controls for the backrests and headrests of each bather. So you get togetherness and personalized comfort.