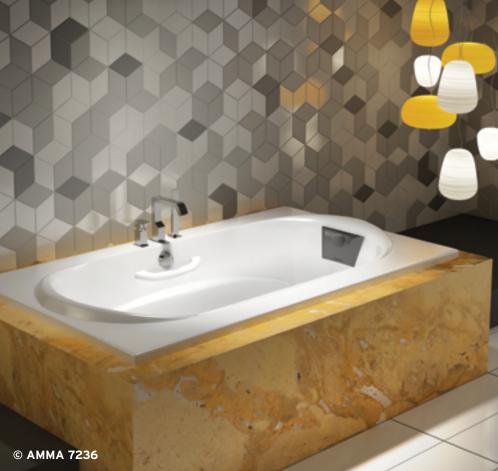

# **ESSENCIA®**

ESSENCIA evokes essence—the elemental aspects of the inner being.

The Essencia collection features different interiors that offer comfort and the pleasure of immersion for different types of bathers.

• Essencia offer the utmost in ergonomics and therapeutic care, critical components for relaxation and well-being.

# DESIGN

Essencia's innershell has been designed to offer exceptional comfort.

The **inverted V backrest** and **integrated headrest** ensure a perfect massage of your neck and spine.

The **raised seat** maximizes the massage effect for your legs.

ESSENCIA OVAL 7236

Drop-In

72 x 36 x 25

ESSENCIA DESIGN 7438

Drop-In

74 x 38 x 20

THERAPIES

Add therapies to optimize the therapeutic benefits of your bath.