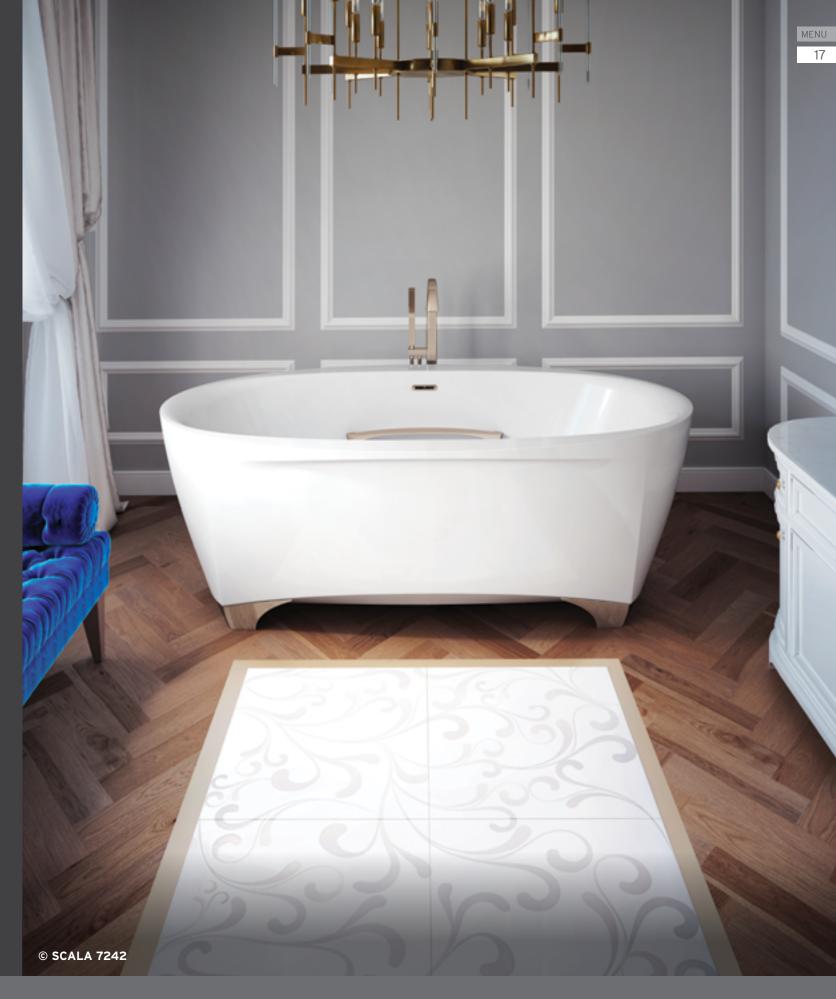

# SCALA<sup>TM</sup>

Scala $^{\text{TM}}$ , a collection of bathtubs with luxurious, modern design and classic elegance.

This freestanding bathtub has an æsthetic refinement that translates into a contemporary version of the Rococo style bathtub on lion's feet.

Slide into a Scala 6638 and enjoy a wider more comfortable seat and backrest as well as integrated headrests to fully cherish moments of well-being and relaxation.

#### DESIGN

Scala offers all the therapeutic benefits of Hydro-thermo massage®. The spirit of this collection reveals a sophisticated style through the harmony of its curves, an extension of the outer shell on metal feet and wider front and rear decks. In addition, metal armrests available in different colors match perfectly to the feet.

#### **EXCLUSIVE ARMRESTS AND FEET**

Scala armrests & feet are available in a choice of colors:

- Chrome
- Satin Brass
- Brushed Nickel
- Matte Black
- Polished Nickel