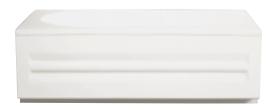

# **CHARISM®**

With CHARISM® Collection, BainUltra has broken the mold yet again, transcending conventional approaches to therapeutic baths.

- These utterly original styles feature a distinctive touch of color that defines the interior from the exterior of the tub.
   This rich swath of understated color contrasts with the shell of the bath, imparting a modern, artful appeal.
- Charism collection baths are ideal for smaller spaces, but also provide plentiful comfort—enough to accommodate two bathers.

The inner shell of Charism baths is sleek, free of grab bars or armrests, so the user can seek out naturally comfortable bathing positions.

#### DESIGN

The outer shell, devoid of any accessories, gives these works of art a sculptural feel.

#### COLORS STRIKING ELEGANCE

Charism bath deck contours are hand made and available in white as well as in three rich, eye-catching optional colors: Black, Crystal Rock and Copper.

Crystal Rock and Copper patterns vary throughout the deck making **each bath one of a kind.** 