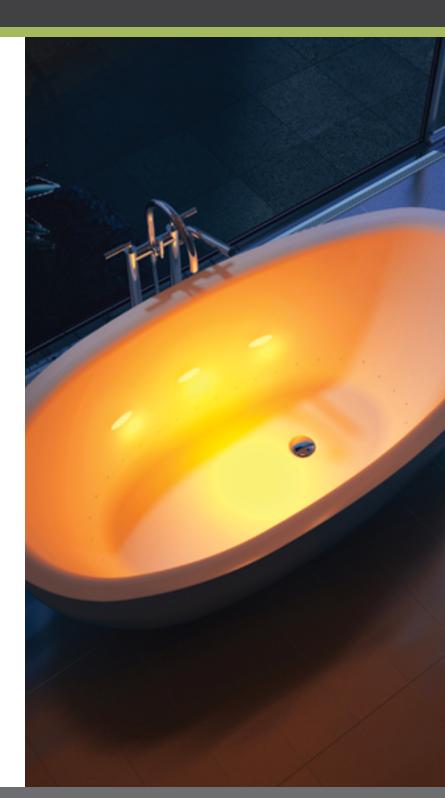

# The **5 Advantages** of Thermomasseur® Baths

THE AIR JET BATH HAS COME A LONG WAY SINCE ITS EARLY DAYS, offering improved Hydro-thermo massage® therapy and providing the best possible overall health benefits. The 5 advantages of BainUltra's ThermoMasseur® bath are the result of the company's extensive expertise and innovative flair.

# THE BEST MASSAGE A BATH CAN GIVE®

The **number and strategic positioning of the air jets,** powered by a **600 Watt turbine**, deliver an effective, even massage to specific acupressure points located all over your body, including your legs, back, and arms.

**Our inverted V backrest** provides a perfect massage from the lower back to the nape of your neck.

**The raised seat** lets you specifically target the back of your legs.

Our Geysair® technology reheats and humidifies the air jets to maintain water temperature and provide a longer-lasting, more comfortable Hydro-thermo massage. Geysair is included on all BainUltra ThermoMasseur baths.